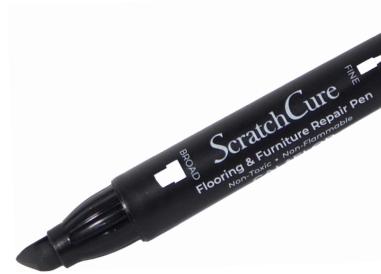

## **FLOORING & FURNITURE REPAIR PEN**

Perfect for Wood & Laminate!

#### **DESCRIPTION:**

CALFLOR ScratchCure Repair Pens are great for quick and easy touch-ups of scratches on laminate, wood, flooring & furniture. These pens come in shades that are BUILD-ABLE, starting out light, more strokes brings darker color. ScratchCure also features two different tip sizes, so no matter the size job, you'll have the right tool.