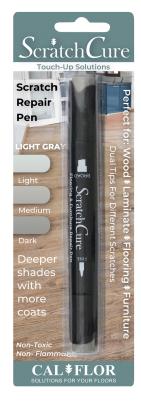

## **FLOORING & FURNITURE REPAIR PEN**

Perfect for Wood & Laminate!

#### **DESCRIPTION:**

CALFLOR ScratchCure Repair Pens are great for quick and easy touch-ups of scratches on laminate, wood, flooring & furniture. These pens come in shades that are BUILD-ABLE, starting out light, more strokes brings darker color. ScratchCure also features two different tip sizes, so no matter the size job, you'll have the right tool.

# **FOR USE ON:**

Floors, Fixtures & Counter Tops, Wood, Laminate, Tile, Stone, Vinyl.

Non-Toxic Non-Flammable Made in U.S.A.

|               | Item Details            |                   |        | Carton Details |                |         | Master Case Details |                         |         |
|---------------|-------------------------|-------------------|--------|----------------|----------------|---------|---------------------|-------------------------|---------|
| Item          | Packaging               | Dims: Inches      | Wt. oz | Qty.           | Dims: Inches   | Wt. lbs | Qty.                | Dims: Inches            | Wt. lbs |
| Re-Order Pack | Singles on Blister Card | 8.13 × 2.4 × 0.75 | 1      | 6              | 4 x 2.5 x 8.75 | 0.5     | 20pcs/<br>120ea     | 13.75 x 10.75 x<br>9.25 | 9.55    |