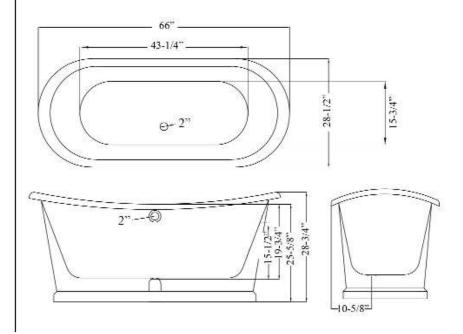

## 66" RAYNOR CAST IRON BATEAU TUB

Cat. No. CTBATN66

L: 66" W: 28-1/2"

H: 28-3/4" (from floor to top of tub)

Water depth: 19-3/4" to top of tub Water depth: 15-1/2" to overflow

The following is recommended for CTBATN66 tubs without faucet holes: