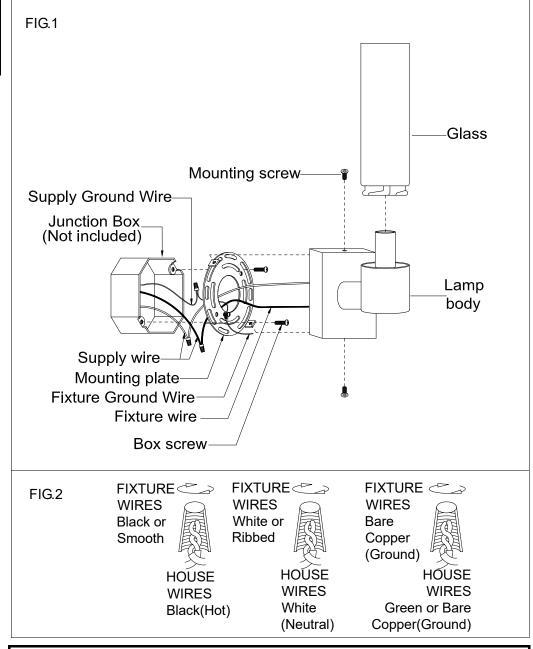

## **ASSEMBLING THE FIXTURE (Fig.1)**

- 1. Shut off the power at the circuit breaker box. Remove old fixture and all hardware from Junction Box.
- 2. Carefully unpack your new fixture and lay out all the parts on a clear area. Take care not to lose any small parts necessary for installation.
- 3. Attach the mounting plate to the junction box using two junction box screws as shown. The side of the mounting plate marked "GND" must face out. The junction box is not included.
- 4. Guide fixture wires through hole in center of mounting plate.
- 5. Follow wiring instructions carefully (see fig.2)
- 6. Attach the lamp body onto the mounting plate, aligning the back plate holes with screw holes of the mounting plate in side, then lock it securely with mounting screws.
- Install the light bulb(Not included) in accordance with the fixture specifications. NOTE: DO NOT EXCEED THE SPECIFIED WATTAGE!
- 8. Raise the glass insert to the cover of lamp holder, by turning it clockwise until tight.

## **CONNECTING THE WIRES (Fig.2)**

- 1. Connect the electrical wires as follows. Connect the Black wire from the fixture to the black house (hot) Wire. Connect the white wire from the fixture to the white (neutral) house wire. Make sure all wire nuts are secured. You may wrap the connections with electrical tape. If your outlet box has a ground wires (green or bare copper) connect fixture's ground wire to it. Otherwise attach the bare copper fixture wire to the green ground screw on the mounting plate.
- 2. Tuck the wire connections neatly into the wall junction box.