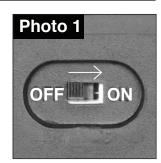

## OPERATION

ON/OFF: The unit is shipped in the OFF position. Locate the ON/OFF button on the bottom of the unit and slide it into the ON position (Photo #1). In the ON position, the solar cell will light up automatically at dusk and will shut OFF automatically when the solar panel is exposed to daylight.