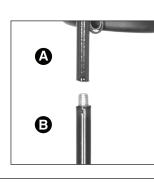

Attach flower stake (A) to stake base (B) by turning it to the right until it is firmly tightened.