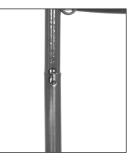

The battery may need to be replaced after a year of continuous use. To replace, open the battery compartment by unscrewing the two screws (Photo #2) and pulling the battery cover off the unit (Photo #3). Replace the battery with a 300mAh Ni-MH AA 1.2V rechargeable battery (Photo #4). The capacity of the replacement battery shall not be less than the recommended capacity. Replace the battery cover and screw two screws in firmly to seal the unit.