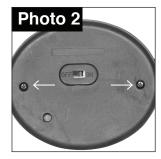

The battery may need to be replaced after a year of continuous use. To replace, open the battery compartment by unscrewing the two screws (Photo #2) and pulling the battery cover off the unit (Photo #3). Replace the battery with a 300mAh Ni-MH AA 1.2V rechargeable battery (Photo #4). The capacity of the replacement battery shall not be less than the recommended capacity. Replace the battery cover and screw two screws in firmly to seal the unit.