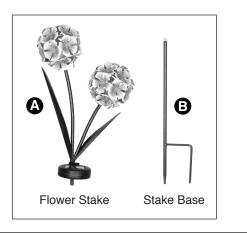

Attach flower stake (A) to stake base (B) by turning it to the right until it is firmly tightened.