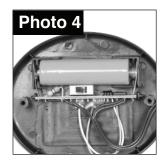

The battery may need to be replaced after a year of continuous use. To replace, open the battery compartment by unscrewing the two screws (Photo #2) and pulling the battery cover off the unit (Photo #3). Replace the battery with a 300mAh Ni-MH AA 1.2V rechargeable battery (Photo #4). The capacity of the replacement battery shall not be less than the recommended capacity. Replace the battery cover and screw two screws in firmly to seal the unit.