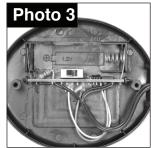

The battery may need to be replaced after a year of continuous use. To replace, open the battery compartment by unscrewing the two screws (Photo #2) and pulling the battery cover off the unit (Photo #3). Replace the battery with a 300mAh Ni-MH AA 1.2V rechargeable battery (Photo #4). The capacity of the replacement battery shall not be less than the recommended capacity. Replace the battery cover and screw two screws in firmly to seal the unit.