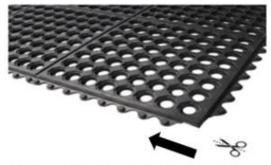

## ASSEMBLY – Step 1 to Step 6

Step 1-Allow the mats to lay flat pointing the pins upward.

Step 3 -Gently press the Mats against each other on the pin-hole assembly points.

Step 5 -Allow the mats to lay flat for about an Hour at room temperature before using.

Step 2 –Pull the Mat 1 and Mat 2 and align pins of Mat 2 with the holes of Mat 1.

Step 4 -Press the joints once again to ensure proper assembly of the mats.

Step 6 -\*\* OPTIONAL – The ends with pins after assembly can be trimmed if desired.