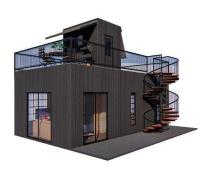

## A Few Models Available

(Upgrade Options Available)

California

240 sq. ft. - Studio, Steel Frame, Small Home, ADU, Cabin, Home Office, Investment Property

Sedona

140 sq. ft. - Studio, Steel Frame, Small Home, ADU, Cabin, Home Office, Investment Property

**Chill Out** 

281.68 sq. ft. - 1 Bedroom 1 Bath, Steel Frame, Small Home, ADU, Cabin, Investment Property

Wave

305 sq. ft. - 1 Bedroom 1 Bath Steel Frame, Small Home, ADU, Cabin, Investment Property

**Getaway Pad** 

540 sq. ft. - 1 Bedroom 1.5 Bath + Roof Deck, Steel Frame, Small Home, ADU, Investment Property

**Rose Cottage Villa** 

483.70 sq.ft. - 1 Bedroom 1 Bath + Laundry & Loft, Steel Frame, Small Home, ADU, Investment Property

**Campion Villa** 

1003.20 sq. ft. - 2 Bedroom 2 Bath, Steel Frame, Small Home, ADU, Investment Property

### **Utopia**

961 sq. ft. - 2 Bedroom 3 Bath + Laundry, Steel Frame, Small Home, ADU, Investment Property

**Bungalow Standard** 

841.53 sq. ft. - 2 Bedrooms 2 Bath + Laundry, Steel Frame, Small Home, ADU, Investment Property

**Bungalow Loft** 

1,437.29 sq. ft. - 4 Bedrooms 3 Bath + Laundry & Loft Deck, Steel Frame, Small Home, ADU, Investment Property

Sunnyside

1981.85 sq. ft. - 3 Bedrooms 2 Bath + Laundry & Garage, Steel Frame, Small Home, ADU, Investment Property

**Deluxe View** 

891.84 sq. ft. - 2 Bedrooms 2 Bath + Laundry & Loft Deck, Steel Frame, Small Home, ADU, Investment Property