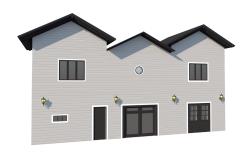

## A Few Models Available

(Upgrade Options Available)

California

240 sq. ft. - Studio, Steel Frame, Small Home, ADU, Cabin, Home Office, Investment Property

Sedona

140 sq. ft. - Studio, Steel Frame, Small Home, ADU, Cabin, Home Office, Investment Property

**Chill Out** 

281.68 sq. ft. - 1 Bedroom 1 Bath, Steel Frame, Small Home, ADU, Cabin, Investment Property

Wave

305 sq. ft. - 1 Bedroom 1 Bath Steel Frame, Small Home, ADU, Cabin, Investment Property

**Getaway Pad** 

540 sq. ft. - 1 Bedroom 1.5 Bath + Roof Deck, Steel Frame, Small Home, ADU, Investment Property

**Rose Cottage Villa** 

483.70 sq.ft. - 1 Bedroom 1 Bath + Laundry & Loft, Steel Frame, Small Home, ADU, Investment Property

**Campion Villa** 

1003.20 sq. ft. - 2 Bedroom 2 Bath, Steel Frame, Small Home, ADU, Investment Property

### **Utopia**

961 sq. ft. - 2 Bedroom 3 Bath + Laundry, Steel Frame, Small Home, ADU, Investment Property

**Bungalow Standard** 

841.53 sq. ft. - 2 Bedrooms 2 Bath + Laundry, Steel Frame, Small Home, ADU, Investment Property

**Bungalow Loft** 

1,437.29 sq. ft. - 4 Bedrooms 3 Bath + Laundry & Loft Deck, Steel Frame, Small Home, ADU, Investment Property

Sunnyside

1981.85 sq. ft. - 3 Bedrooms 2 Bath + Laundry & Garage, Steel Frame, Small Home, ADU, Investment Property

**Deluxe View** 

891.84 sq. ft. - 2 Bedrooms 2 Bath + Laundry & Loft Deck, Steel Frame, Small Home, ADU, Investment Property