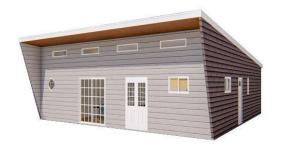

## A Few Models Available

(Upgrade Options Available)

California

240 sq. ft. - Studio, Steel Frame, Small Home, ADU, Cabin, Home Office, Investment Property

Sedona

140 sq. ft. - Studio, Steel Frame, Small Home, ADU, Cabin, Home Office, Investment Property

**Chill Out** 

281.68 sq. ft. - 1 Bedroom 1 Bath, Steel Frame, Small Home, ADU, Cabin, Investment Property

Wave

305 sq. ft. - 1 Bedroom 1 Bath Steel Frame, Small Home, ADU, Cabin, Investment Property

**Getaway Pad** 

540 sq. ft. - 1 Bedroom 1.5 Bath + Roof Deck, Steel Frame, Small Home, ADU, Investment Property

**Rose Cottage Villa** 

483.70 sq.ft. - 1 Bedroom 1 Bath + Laundry & Loft, Steel Frame, Small Home, ADU, Investment Property

**Campion Villa** 

1003.20 sq. ft. - 2 Bedroom 2 Bath, Steel Frame, Small Home, ADU, Investment Property

### **Utopia**

961 sq. ft. - 2 Bedroom 3 Bath + Laundry, Steel Frame, Small Home, ADU, Investment Property

**Bungalow Standard** 

841.53 sq. ft. - 2 Bedrooms 2 Bath + Laundry, Steel Frame, Small Home, ADU, Investment Property

**Bungalow Loft** 

1,437.29 sq. ft. - 4 Bedrooms 3 Bath + Laundry & Loft Deck, Steel Frame, Small Home, ADU, Investment Property

Sunnyside

1981.85 sq. ft. - 3 Bedrooms 2 Bath + Laundry & Garage, Steel Frame, Small Home, ADU, Investment Property

**Deluxe View** 

891.84 sq. ft. - 2 Bedrooms 2 Bath + Laundry & Loft Deck, Steel Frame, Small Home, ADU, Investment Property