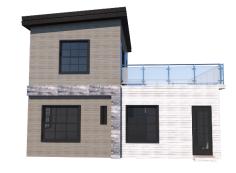

## A Few Models Available

(Upgrade Options Available)

California

240 sq. ft. - Studio, Steel Frame, Small Home, ADU, Cabin, Home Office, Investment Property

Sedona

140 sq. ft. - Studio, Steel Frame, Small Home, ADU, Cabin, Home Office, Investment Property

**Chill Out** 

281.68 sq. ft. - 1 Bedroom 1 Bath, Steel Frame, Small Home, ADU, Cabin, Investment Property

Wave

305 sq. ft. - 1 Bedroom 1 Bath Steel Frame, Small Home, ADU, Cabin, Investment Property

**Getaway Pad** 

540 sq. ft. - 1 Bedroom 1.5 Bath + Roof Deck, Steel Frame, Small Home, ADU, Investment Property

**Rose Cottage Villa** 

483.70 sq.ft. - 1 Bedroom 1 Bath + Laundry & Loft, Steel Frame, Small Home, ADU, Investment Property

**Campion Villa** 

1003.20 sq. ft. - 2 Bedroom 2 Bath, Steel Frame, Small Home, ADU, Investment Property

### **Utopia**

961 sq. ft. - 2 Bedroom 3 Bath + Laundry, Steel Frame, Small Home, ADU, Investment Property

**Bungalow Standard** 

841.53 sq. ft. - 2 Bedrooms 2 Bath + Laundry, Steel Frame, Small Home, ADU, Investment Property

**Bungalow Loft** 

1,437.29 sq. ft. - 4 Bedrooms 3 Bath + Laundry & Loft Deck, Steel Frame, Small Home, ADU, Investment Property

Sunnyside

1981.85 sq. ft. - 3 Bedrooms 2 Bath + Laundry & Garage, Steel Frame, Small Home, ADU, Investment Property

**Deluxe View** 

891.84 sq. ft. - 2 Bedrooms 2 Bath + Laundry & Loft Deck, Steel Frame, Small Home, ADU, Investment Property