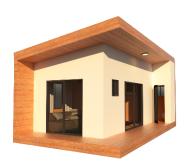

## A Few Models Available

(Upgrade Options Available)

California

240 sq. ft. - Studio, Steel Frame, Small Home, ADU, Cabin, Home Office, Investment Property

Sedona

140 sq. ft. - Studio, Steel Frame, Small Home, ADU, Cabin, Home Office, Investment Property

**Chill Out** 

281.68 sq. ft. - 1 Bedroom 1 Bath, Steel Frame, Small Home, ADU, Cabin, Investment Property

Wave

305 sq. ft. - 1 Bedroom 1 Bath Steel Frame, Small Home, ADU, Cabin, Investment Property

**Getaway Pad** 

540 sq. ft. - 1 Bedroom 1.5 Bath + Roof Deck, Steel Frame, Small Home, ADU, Investment Property

**Rose Cottage Villa** 

483.70 sq.ft. - 1 Bedroom 1 Bath + Laundry & Loft, Steel Frame, Small Home, ADU, Investment Property

**Campion Villa** 

1003.20 sq. ft. - 2 Bedroom 2 Bath, Steel Frame, Small Home, ADU, Investment Property

### **Utopia**

961 sq. ft. - 2 Bedroom 3 Bath + Laundry, Steel Frame, Small Home, ADU, Investment Property

**Bungalow Standard** 

841.53 sq. ft. - 2 Bedrooms 2 Bath + Laundry, Steel Frame, Small Home, ADU, Investment Property

**Bungalow Loft** 

1,437.29 sq. ft. - 4 Bedrooms 3 Bath + Laundry & Loft Deck, Steel Frame, Small Home, ADU, Investment Property

Sunnyside

1981.85 sq. ft. - 3 Bedrooms 2 Bath + Laundry & Garage, Steel Frame, Small Home, ADU, Investment Property

**Deluxe View** 

891.84 sq. ft. - 2 Bedrooms 2 Bath + Laundry & Loft Deck, Steel Frame, Small Home, ADU, Investment Property