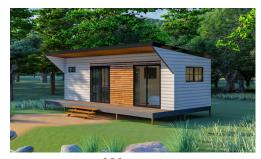

## A Few Models Available

(Upgrade Options Available)

California

240 sq. ft. - Studio, Steel Frame, Small Home, ADU, Cabin, Home Office, Investment Property

Sedona

140 sq. ft. - Studio, Steel Frame, Small Home, ADU, Cabin, Home Office, Investment Property

**Chill Out** 

281.68 sq. ft. - 1 Bedroom 1 Bath, Steel Frame, Small Home, ADU, Cabin, Investment Property

Wave

305 sq. ft. - 1 Bedroom 1 Bath Steel Frame, Small Home, ADU, Cabin, Investment Property

**Getaway Pad** 

540 sq. ft. - 1 Bedroom 1.5 Bath + Roof Deck, Steel Frame, Small Home, ADU, Investment Property

**Rose Cottage Villa** 

483.70 sq.ft. - 1 Bedroom 1 Bath + Laundry & Loft, Steel Frame, Small Home, ADU, Investment Property

**Campion Villa** 

1003.20 sq. ft. - 2 Bedroom 2 Bath, Steel Frame, Small Home, ADU, Investment Property

### **Utopia**

961 sq. ft. - 2 Bedroom 3 Bath + Laundry, Steel Frame, Small Home, ADU, Investment Property

**Bungalow Standard** 

841.53 sq. ft. - 2 Bedrooms 2 Bath + Laundry, Steel Frame, Small Home, ADU, Investment Property

**Bungalow Loft** 

1,437.29 sq. ft. - 4 Bedrooms 3 Bath + Laundry & Loft Deck, Steel Frame, Small Home, ADU, Investment Property

Sunnyside

1981.85 sq. ft. - 3 Bedrooms 2 Bath + Laundry & Garage, Steel Frame, Small Home, ADU, Investment Property

**Deluxe View** 

891.84 sq. ft. - 2 Bedrooms 2 Bath + Laundry & Loft Deck, Steel Frame, Small Home, ADU, Investment Property