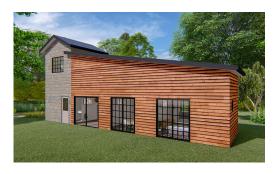

## A Few Models Available

(Upgrade Options Available)

California

240 sq. ft. - Studio, Steel Frame, Small Home, ADU, Cabin, Home Office, Investment Property

Sedona

140 sq. ft. - Studio, Steel Frame, Small Home, ADU, Cabin, Home Office, Investment Property

**Chill Out** 

281.68 sq. ft. - 1 Bedroom 1 Bath, Steel Frame, Small Home, ADU, Cabin, Investment Property

Wave

305 sq. ft. - 1 Bedroom 1 Bath Steel Frame, Small Home, ADU, Cabin, Investment Property

**Getaway Pad** 

540 sq. ft. - 1 Bedroom 1.5 Bath + Roof Deck, Steel Frame, Small Home, ADU, Investment Property

**Rose Cottage Villa** 

483.70 sq.ft. - 1 Bedroom 1 Bath + Laundry & Loft, Steel Frame, Small Home, ADU, Investment Property

**Campion Villa** 

1003.20 sq. ft. - 2 Bedroom 2 Bath, Steel Frame, Small Home, ADU, Investment Property

### **Utopia**

961 sq. ft. - 2 Bedroom 3 Bath + Laundry, Steel Frame, Small Home, ADU, Investment Property

**Bungalow Standard** 

841.53 sq. ft. - 2 Bedrooms 2 Bath + Laundry, Steel Frame, Small Home, ADU, Investment Property

**Bungalow Loft** 

1,437.29 sq. ft. - 4 Bedrooms 3 Bath + Laundry & Loft Deck, Steel Frame, Small Home, ADU, Investment Property

Sunnyside

1981.85 sq. ft. - 3 Bedrooms 2 Bath + Laundry & Garage, Steel Frame, Small Home, ADU, Investment Property

**Deluxe View** 

891.84 sq. ft. - 2 Bedrooms 2 Bath + Laundry & Loft Deck, Steel Frame, Small Home, ADU, Investment Property