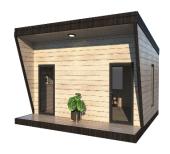

## A Few Models Available

(Upgrade Options Available)

California

240 sq. ft. - Studio, Steel Frame, Small Home, ADU, Cabin, Home Office, Investment Property

Sedona

140 sq. ft. - Studio, Steel Frame, Small Home, ADU, Cabin, Home Office, Investment Property

**Chill Out** 

281.68 sq. ft. - 1 Bedroom 1 Bath, Steel Frame, Small Home, ADU, Cabin, Investment Property

Wave

305 sq. ft. - 1 Bedroom 1 Bath Steel Frame, Small Home, ADU, Cabin, Investment Property

**Getaway Pad** 