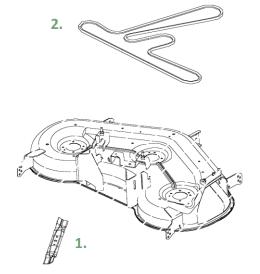

## John Deere E180 Lawn Tractor

Parts and Maintenance Information

7.

| Key | Description               | Part Number | THD Store SKU                  | THD Online SKU                 |
|-----|---------------------------|-------------|--------------------------------|--------------------------------|
| 1.  | 54 inch Mower Blade (3n1) | GY20679     | 168-689                        | 202274982                      |
| 2.  | 54 inch Mower Deck Belt   | GX21395     | 543-407                        | 202274983                      |
| 3.  | John Deere Easy Change™   | AUC12916    | 1002832224                     | 303336752                      |
| 4.  | Oil – As Needed           | TY22029     | 226-971                        | 100127512                      |
| 5.  | Fuel Filter               | GY20709     | 289-625                        | 100126418                      |
| 6.  | Air Filter                | GY21057     | 718-508                        | 202274986                      |
| 7.  | Mulch Kit                 | BG20304     | See Local John<br>Deere Dealer | See Local John<br>Deere Dealer |