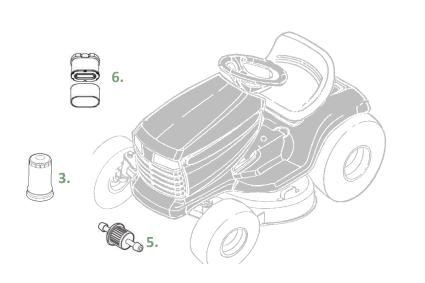

## John Deere E180 Lawn Tractor

Parts and Maintenance Information

7.

| Key | Description               | Part Number | THD Store SKU                  | THD Online SKU                 |
|-----|---------------------------|-------------|--------------------------------|--------------------------------|
| 1.  | 54 inch Mower Blade (3n1) | GY20679     | 168-689                        | 202274982                      |
| 2.  | 54 inch Mower Deck Belt   | GX21395     | 543-407                        | 202274983                      |
| 3.  | John Deere Easy Change™   | AUC12916    | 1002832224                     | 303336752                      |
| 4.  | Oil – As Needed           | TY22029     | 226-971                        | 100127512                      |
| 5.  | Fuel Filter               | GY20709     | 289-625                        | 100126418                      |
| 6.  | Air Filter                | GY21057     | 718-508                        | 202274986                      |
| 7.  | Mulch Kit                 | BG20304     | See Local John<br>Deere Dealer | See Local John<br>Deere Dealer |