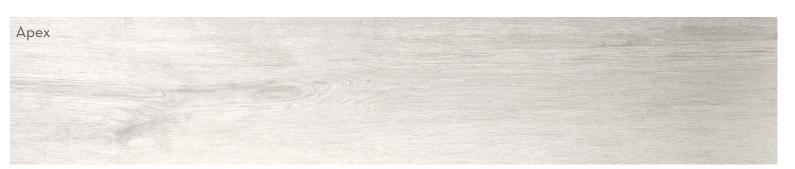

Edge: Pressed Finish: Matte No. of faces: 18

All Colors Available in Size 9"x47"

| Sizes & Trim Tile thickness could vary based on size. Larger format tiles will have a higher thickness. | Thickness       | Technica       | Technical Specifications        |                              |                                |                             |                        |                             |                              |
|---------------------------------------------------------------------------------------------------------|-----------------|----------------|---------------------------------|------------------------------|--------------------------------|-----------------------------|------------------------|-----------------------------|------------------------------|
|                                                                                                         | 9"x47" - 10.5mm | Test<br>Method | Abrasion<br>Resistance<br>C1027 | Breaking<br>Strength<br>C648 | Chemical<br>Resistance<br>C650 | Water<br>Absorption<br>C373 | DCOF<br>ANSI<br>A137.1 | Scratch<br>Hardness<br>MOHS | Shade<br>Variation<br>Rating |
| 9"x47"<br>917'x47.24"                                                                                   |                 | Results        | III                             | ≥ 300 lbf                    | Resistant                      | ≤.50%                       | ≥.60                   | 7                           | V3                           |