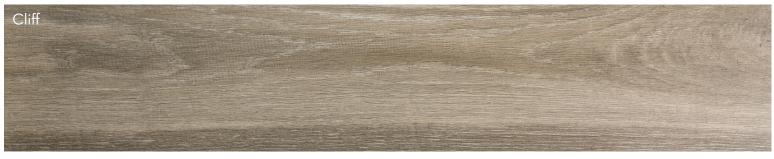

Edge: Pressed Finish: Matte No. of faces: 18

All Colors Available in Size 9"x47"

| Sizes & Trim Tile thickness could vary based on size. Larger format tiles will have a higher thickness. | Thickness       | Technica       | Technical Specifications        |                              |                                |                             |                        |                             |                              |
|---------------------------------------------------------------------------------------------------------|-----------------|----------------|---------------------------------|------------------------------|--------------------------------|-----------------------------|------------------------|-----------------------------|------------------------------|
|                                                                                                         | 9"x47" - 10.5mm | Test<br>Method | Abrasion<br>Resistance<br>C1027 | Breaking<br>Strength<br>C648 | Chemical<br>Resistance<br>C650 | Water<br>Absorption<br>C373 | DCOF<br>ANSI<br>A137.1 | Scratch<br>Hardness<br>MOHS | Shade<br>Variation<br>Rating |
| 9"x47"<br>917'x47.24"                                                                                   |                 | Results        | III                             | ≥ 300 lbf                    | Resistant                      | ≤.50%                       | ≥.60                   | 7                           | V3                           |