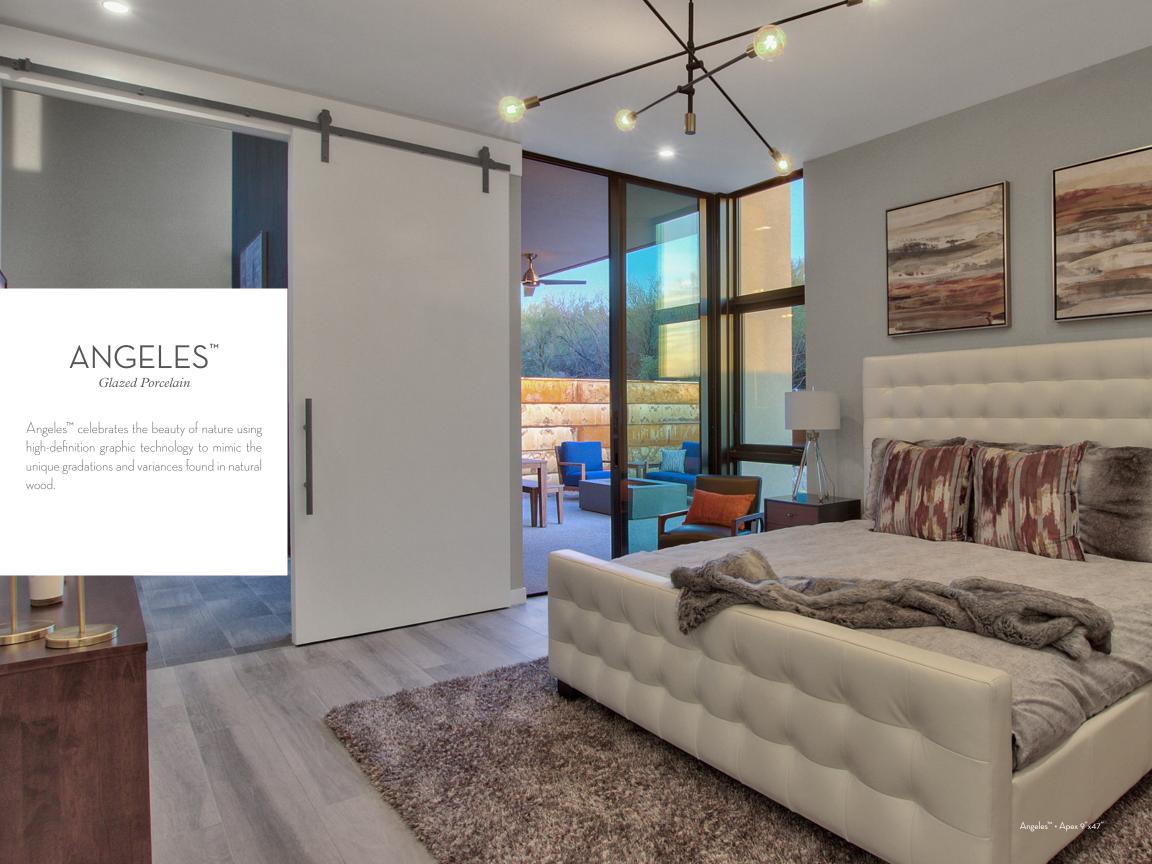

Edge: Pressed Finish: Matte No. of faces: 18

All Colors Available in Size 9"x47"

| Sizes & Trim Tile thickness could vary based on size. Larger format tiles will have a higher thickness. | Thickness       | Technica       | Technical Specifications        |                              |                                |                             |                        |                             |                              |
|---------------------------------------------------------------------------------------------------------|-----------------|----------------|---------------------------------|------------------------------|--------------------------------|-----------------------------|------------------------|-----------------------------|------------------------------|
|                                                                                                         | 9"x47" - 10.5mm | Test<br>Method | Abrasion<br>Resistance<br>C1027 | Breaking<br>Strength<br>C648 | Chemical<br>Resistance<br>C650 | Water<br>Absorption<br>C373 | DCOF<br>ANSI<br>A137.1 | Scratch<br>Hardness<br>MOHS | Shade<br>Variation<br>Rating |
| 9"x47"<br>917'x47.24"                                                                                   |                 | Results        | III                             | ≥ 300 lbf                    | Resistant                      | ≤.50%                       | ≥.60                   | 7                           | V3                           |