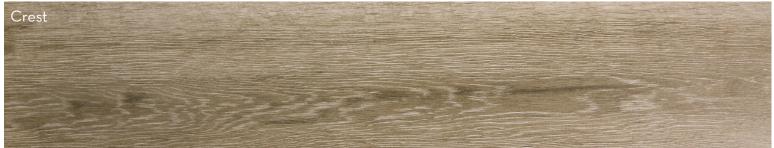

Edge: Pressed Finish: Matte No. of faces: 18

All Colors Available in Size 9"x47"

| Sizes & Trim Tile thickness could vary based on size. Larger format tiles will have a higher thickness. | Thickness       | Technica       | Technical Specifications        |                              |                                |                             |                        |                             |                              |
|---------------------------------------------------------------------------------------------------------|-----------------|----------------|---------------------------------|------------------------------|--------------------------------|-----------------------------|------------------------|-----------------------------|------------------------------|
|                                                                                                         | 9"x47" - 10.5mm | Test<br>Method | Abrasion<br>Resistance<br>C1027 | Breaking<br>Strength<br>C648 | Chemical<br>Resistance<br>C650 | Water<br>Absorption<br>C373 | DCOF<br>ANSI<br>A137.1 | Scratch<br>Hardness<br>MOHS | Shade<br>Variation<br>Rating |
| 9"x47"<br>917'x47.24"                                                                                   |                 | Results        | III                             | ≥ 300 lbf                    | Resistant                      | ≤.50%                       | ≥.60                   | 7                           | V3                           |