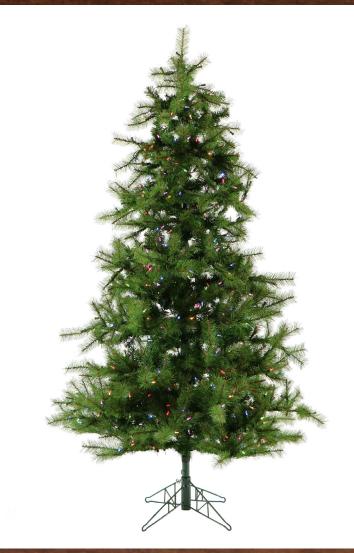

# The Southern Peace Pine Collection

Our 6.5-ft. Southern Peace artificial Christmas trees feature traditional full silhouettes, extremely lifelike foliage and all-metal hinged branch construction. Each model is specially crafted using the finest materials to not only look realistic, but to provide you with many seasons of use and enjoyment as well.

The tree needles are constructed out of nonallergenic and flame-retardant materials then painted multiple hues of green so no two are exactly alike. Together these details create the look of a natural tree and requires hardly any maintenance. With Fraser Hill Farm, enjoy all the long-term benefits that come with owning an artificial tree. Imagine never having to shop, chop, and pay for another natural tree again. With the Southern Peace Pine, simply unfold out of storage and decorate!

- Traditional full silhouette with lifelike foliage
- Metal hinged branch construction
- Flame-retardant and non-allergenic materials
- 1-year limited warranty

| Model Number | UPC          | Height  | Width  | Description                                                          |
|--------------|--------------|---------|--------|----------------------------------------------------------------------|
| FFSP065-0GR  | 013964872873 | 6.5 ft. | 50 in. | Un-lit tree with 811 tips                                            |
| FFSP065-3GR  | 013964872880 | 6.5 ft. | 50 in. | Pre-lit tree with 500 clear incandescent "Smart" bulbs               |
| FFSP065-5GR  | 013964872897 | 6.5 ft. | 50 in. | Pre-lit tree with 500 clear LED bulbs                                |
| FFSP065-6GR  | 013964872903 | 6.5 ft. | 50 in. | Pre-lit tree with 500 multi-colored LED bulbs, remote and EZ Connect |