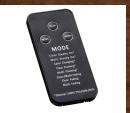

#### ACCESSORIES INCLUDED WITH ALL MULTI-COLOR MODELS

All multi-color lit models include a wireless remote control and convenient foot remote connected to the power cord. Both allow you to control your tree's display by alternating colors and patterns at the touch of a button