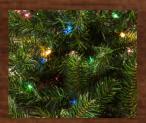

### **MULTI-COLOR LED LIGHTING**

The multi-color LED lights offer the most variety on how your tree lights up. You have the option of choosing one color, multiple colors or the classic clear display to light up your tree

#### ACCESSORIES INCLUDED WITH ALL MULTI-COLOR MODELS

All multi-color lit models include a wireless remote control and convenient foot remote connected to the power cord. Both allow you to control your tree's display by alternating colors and patterns at the touch of a button