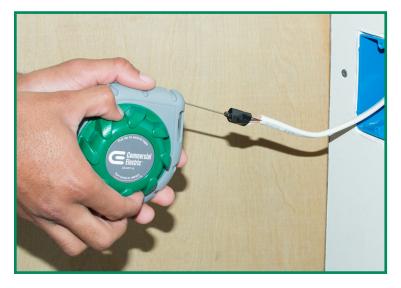

# **NEW** 15 ft. Steel Fish Tape

Commercial Electric's innovative 15 ft. Steel Fish Tape is an ultra-compact fishtape for installing a variety of wire and cable including electrical wire, speaker wire, and network cable over short runs inside walls and ceilings. The special low-memory steel tape does not curl during extension, easily fishing wire in both conduit and existing structures. It's the perfect tool for installing wiring for electrical boxes, outlets, light fixtures, doorbells, audio, datacom and security systems.

#### **USES**

- Feed under carpets, over drop ceilings and down walls.
- Perfect for short runs, install speakers, home networks, cable and other common electrical uses.

#### **FEATURES**

- Durable, high-impact housing resists breaking
- Low-memory tape does not curl during extension – perfect for non-conduit situations.
- Compact, rugged design can be stored in tool belt or box