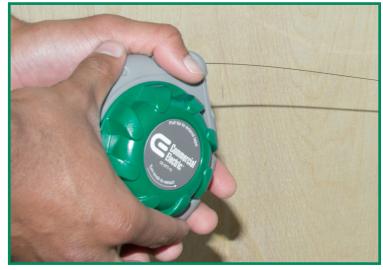

# **NEW** 15 ft. Steel Fish Tape

Commercial Electric's innovative 15 ft. Steel Fish Tape is an ultra-compact fishtape for installing a variety of wire and cable including electrical wire, speaker wire, and network cable over short runs inside walls and ceilings. The special low-memory steel tape does not curl during extension, easily fishing wire in both conduit and existing structures. It's the perfect tool for installing wiring for electrical boxes, outlets, light fixtures, doorbells, audio, datacom and security systems.

#### **FEATURES**

- Durable, high-impact housing resists breaking
- Low-memory tape does not curl during extension – perfect for non-conduit situations.
- Compact, rugged design can be stored in tool belt or box