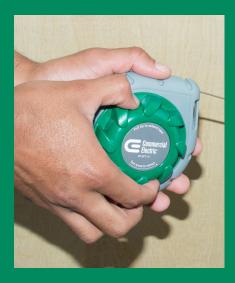

#### **USES**

- Feed under carpets, over drop ceilings and down walls.
- Perfect for short runs, install speakers, home networks, cable and other common electrical uses.

#### **FEATURES**

- Durable, high-impact housing resists breaking
- Low-memory tape does not curl during extension – perfect for non-conduit situations.
- Compact, rugged design can be stored in tool belt or box