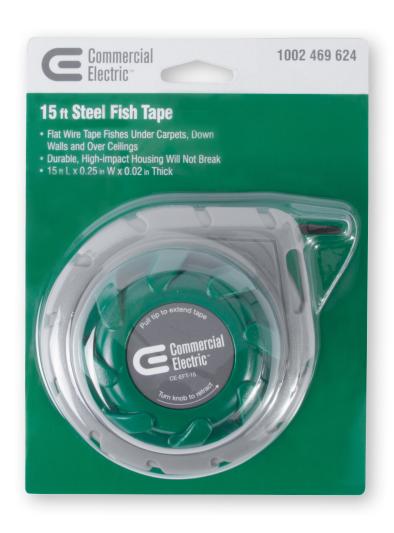

# **NEW** 15 ft. Steel Fish Tape

Commercial Electric's innovative 15 ft. Steel Fish Tape is an ultra-compact fishtape for installing a variety of wire and cable including electrical wire, speaker wire, and network cable over short runs inside walls and ceilings. The special low-memory steel tape does not curl during extension, easily fishing wire in both conduit and existing structures. It's the perfect tool for installing wiring for electrical boxes, outlets, light fixtures, doorbells, audio, datacom and security systems.

#### **FEATURES**

- Durable, high-impact housing resists breaking
- Low-memory tape does not curl during extension – perfect for non-conduit situations.
- Compact, rugged design can be stored in tool belt or box

| ITEM #    | UPC          | ITEM DESCRIPTION       | Size    | Qty/Clam | Qty/Master |
|-----------|--------------|------------------------|---------|----------|------------|
| CE-EFT-15 | 032076936761 | 15 ft. Steel Fish Tape | 15 Feet | 1        | 5 Clams    |