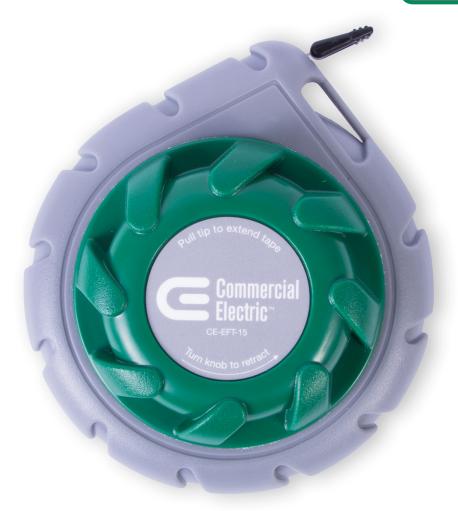

# **NEW** 15 ft. Steel Fish Tape

Commercial Electric's innovative 15 ft. Steel Fish Tape is an ultra-compact fishtape for installing a variety of wire and cable including electrical wire, speaker wire, and network cable over short runs inside walls and ceilings. The special low-memory steel tape does not curl during extension, easily fishing wire in both conduit and existing structures. It's the perfect tool for installing wiring for electrical boxes, outlets, light fixtures, doorbells, audio, datacom and security systems.

#### **FEATURES**

- Durable, high-impact housing resists breaking
- Low-memory tape does not curl during extension – perfect for non-conduit situations.
- Compact, rugged design can be stored in tool belt or box

### **Features:**

- Durable, high-impact housing resists breaking
- Low-memory tape does not curl during extension
  perfect for non-conduit situations.
- Compact, rugged design can be stored in tool belt or box