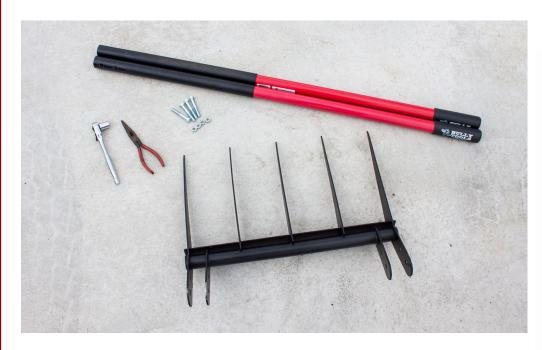

## RECOMMENDED TOOLS 2 SETS OF PLIERS

\*FOR THESE INSTRUCTIONS, WE USED A PAIR OF NEEDLE NOSE PLIERS AND A 14-mm SOCKET WRENCH

INCLUDED
BROADFORK HEAD
2 BROADFORK HANDLES
4 BOLTS
4 LOCKING NUTS

M

包

包

包

包