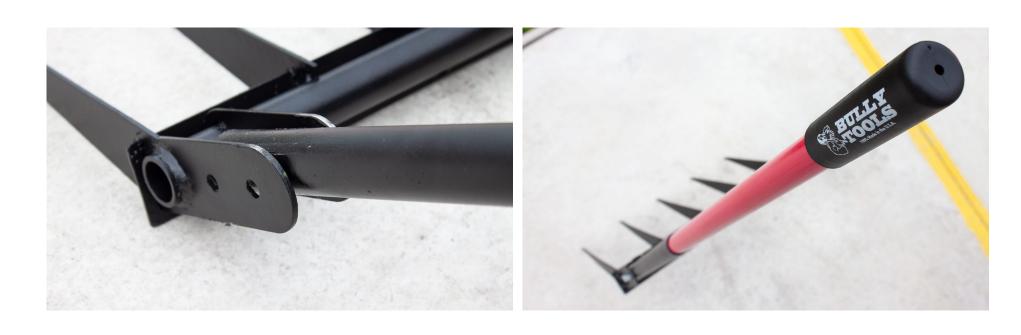

包

包

包

包

包

包

ALIGN HANDLE HOLES WITH THE HOLES ON THE BROADFORK HEAD (LOGO SHOULD FACE TOWARDS THE LEFT OF THE PRODUCT - SEE IMAGE ABOVE)

INSERT BOTH BOLTS ALL THE WAY THROUGH THE HOLES OF THE HEAD AND THE HOLES OF THE HANDLE UNTIL IT REACHES THE OPPOSITE SIDE