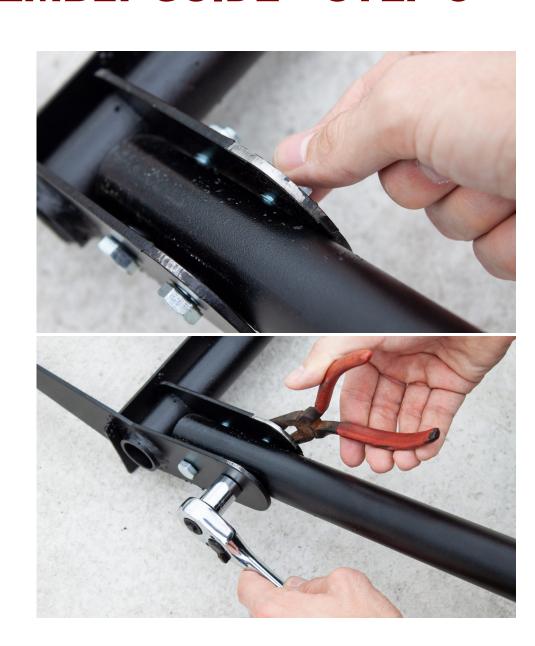

包

包

包

包

包

包

ALIGN HANDLE HOLES WITH THE HOLES ON THE BROADFORK HEAD (LOGO SHOULD FACE TOWARDS THE LEFT OF THE PRODUCT - SEE IMAGE ABOVE)

INSERT BOTH BOLTS ALL THE WAY THROUGH THE HOLES OF THE HEAD AND THE HOLES OF THE HANDLE UNTIL IT REACHES THE OPPOSITE SIDE

TIGHTEN BOLTS INITIALLY BY HAND, THEN USE PLIERS TO FULLY TIGHTEN HANDLE

REPEAT THE SAME PROCESS FOR THE OTHER HANDLE (LOGO ON GRIP SHOULD ALSO FACE THE LEFT)