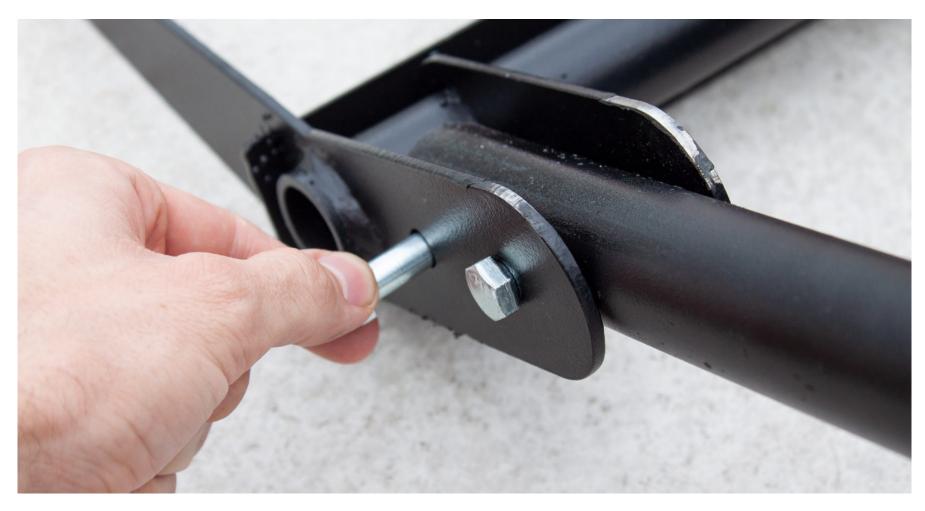

包

包

包

包

包

包

ALIGN HANDLE HOLES WITH THE HOLES ON THE BROADFORK HEAD (LOGO SHOULD FACE TOWARDS THE LEFT OF THE PRODUCT - SEE IMAGE ABOVE)

INSERT BOTH BOLTS ALL THE WAY THROUGH THE HOLES OF THE HEAD AND THE HOLES OF THE HANDLE UNTIL IT REACHES THE OPPOSITE SIDE

TIGHTEN BOLTS INITIALLY BY HAND, THEN USE PLIERS TO FULLY TIGHTEN HANDLE

REPEAT THE SAME PROCESS FOR THE OTHER HANDLE (LOGO ON GRIP SHOULD ALSO FACE THE LEFT)