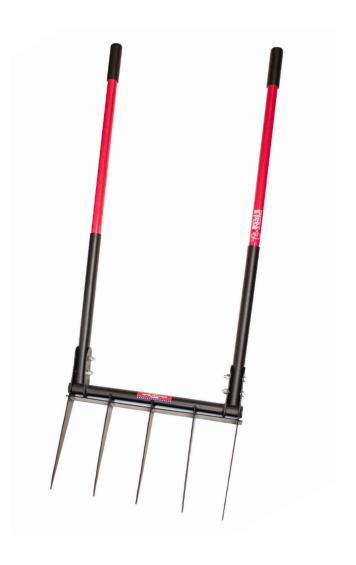

## RECOMMENDED TOOLS 2 SETS OF PLIERS

\*FOR THESE INSTRUCTIONS, WE USED A PAIR OF NEEDLE NOSE PLIERS AND A 14-mm SOCKET WRENCH

INCLUDED
BROADFORK HEAD
2 BROADFORK HANDLES
4 BOLTS
4 LOCKING NUTS

M

包

包

包

包