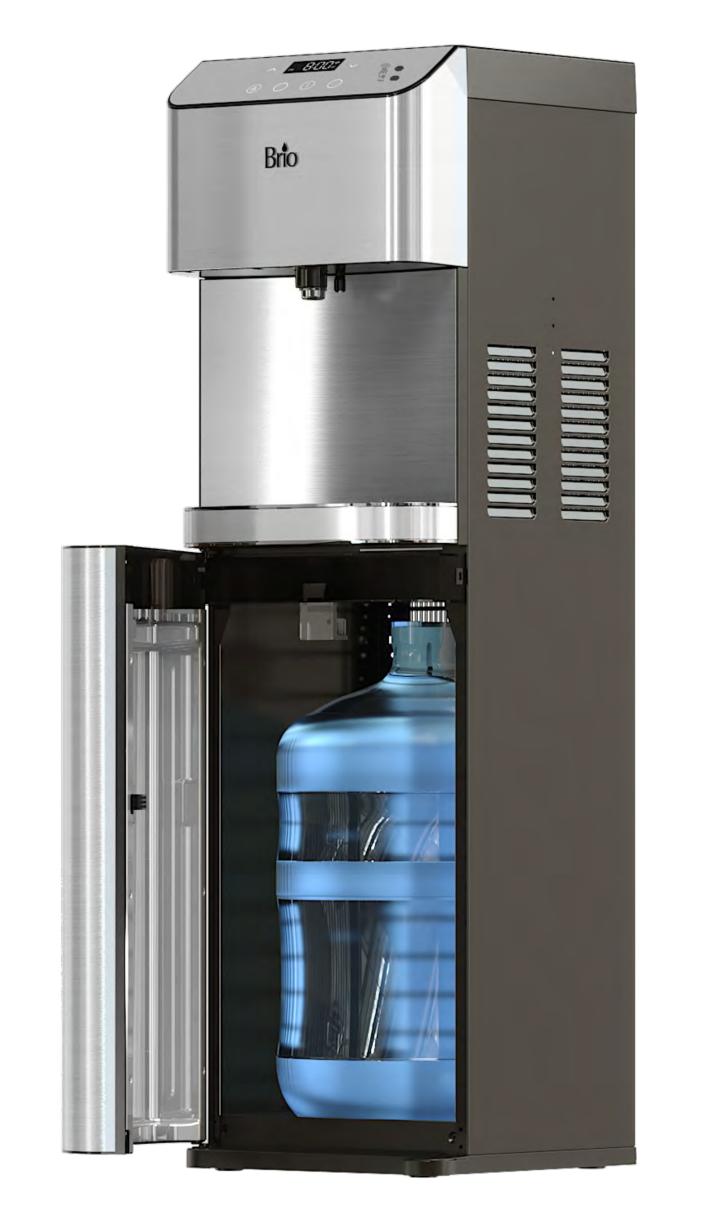

РМ 8:000

Brio

Touchless Technology An innovative touchless dispense system that immediately responds to the movement of a hand with ice cold water. The unit displays a bright LED clock and easily adjusts water temperature to your preference.

**の** 

Contemporary

touchless experience to hot, cold or room temperature water.

Superior performance. Superior quality.

1140m

Design The sleek design combines both classic and innovative features that create the ultimate, high-end unit. Brio Moderna is the perfect appliance in any home, office or garage

## Built to Last

Made from premium grade steel. Brio Moderna features durable exteriors and high-quality internal components, so it stands up against the test of time.

**Built-in Nightlight** Custom Temperatur Late night water trips Your choice of icy cold, Ideal for offi are a breeze. esidential, or pub nging bottles simple. room temperature or pipir space use. hot water.

555

**Child Safety Lock Touchless Dispense Technolo** Energy Efficien Digital Clock Clear and bright clock display. Now featuring shutting off hot wate a LED light that accidental burns. accessible and user friendly. conveniently shows the time all day and night.