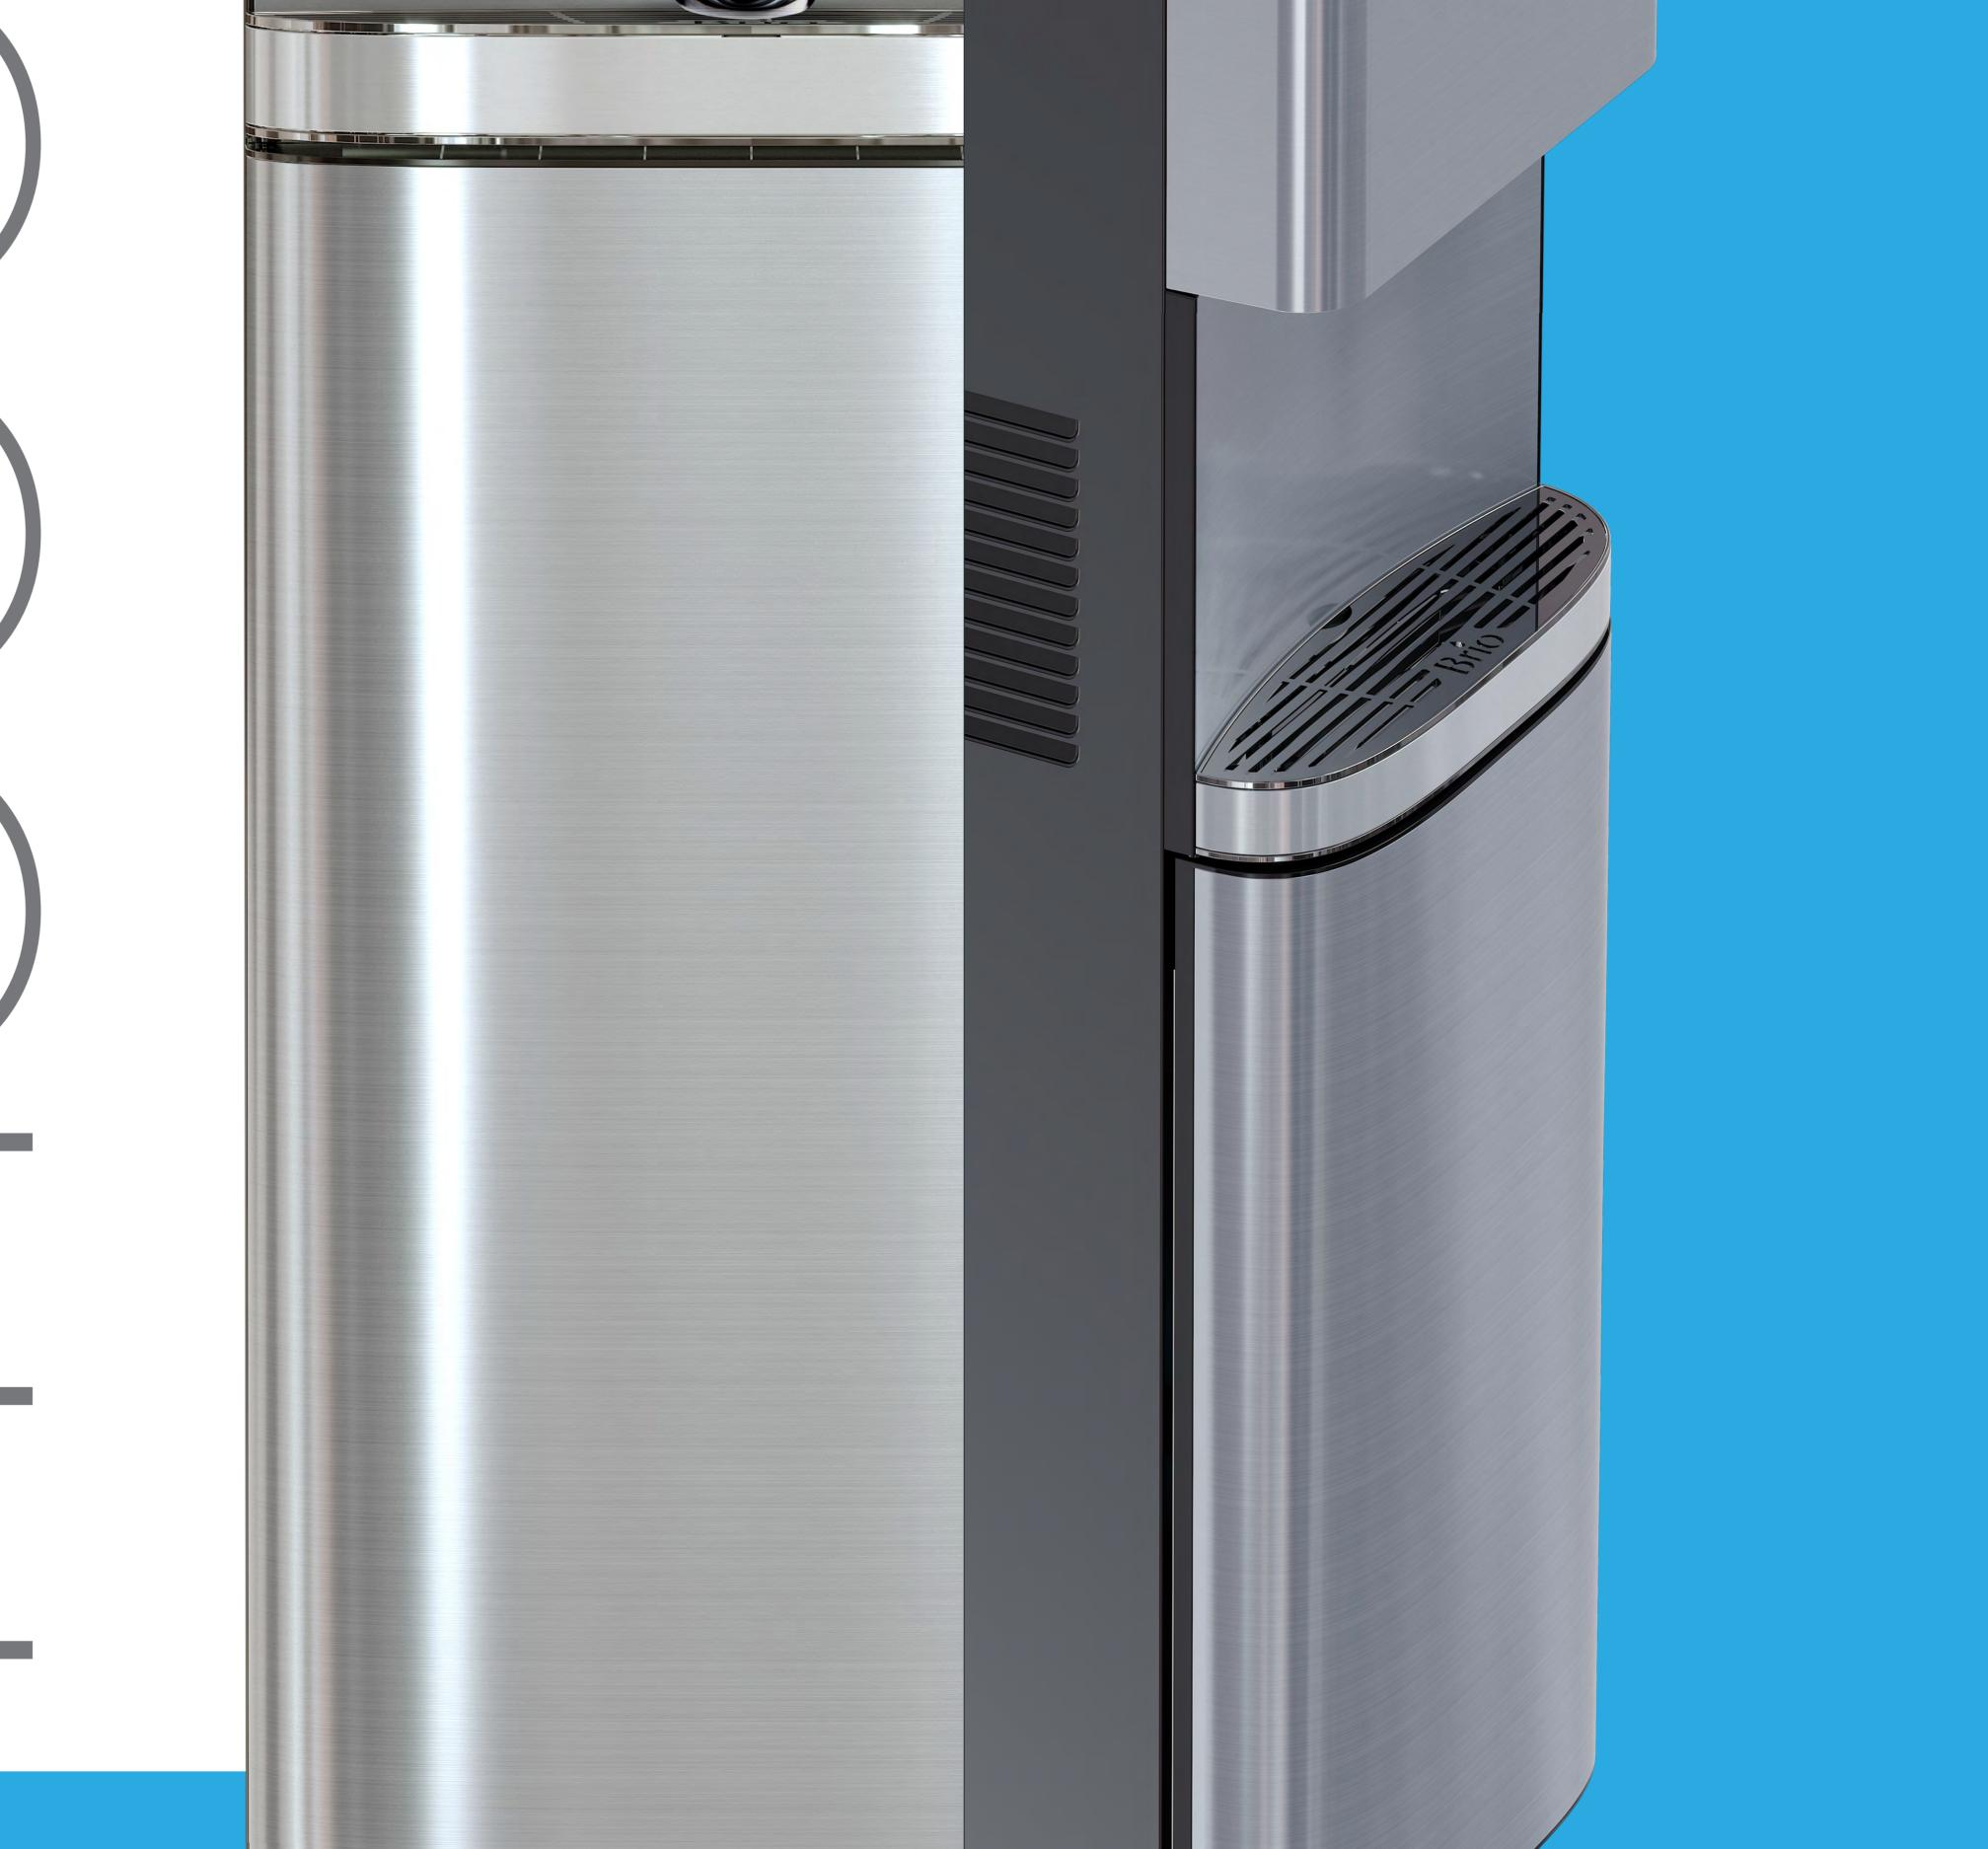

## Built to Last

Made from premium grade steel. Brio Moderna features durable exteriors and high-quality internal components, so it stands up against the test of time.

**Built-in Nightlight** Custom Temperatur Late night water trips Your choice of icy cold, Ideal for offi are a breeze. esidential, or pub nging bottles simple. room temperature or pipir space use. hot water.

555

**Child Safety Lock Touchless Dispense Technolo** Energy Efficien Digital Clock Clear and bright clock display. Now featuring shutting off hot wate a LED light that accidental burns. accessible and user friendly. conveniently shows the time all day and night.