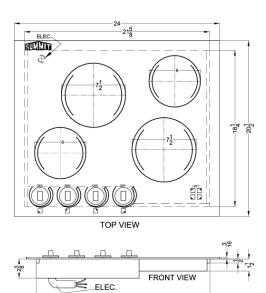

# CREK4B

3" x 24" x 20.5" (H x W x D)

24" wide 4-burner radiant cooktop made in France with black ceramic glass surface

#### **Product Features:**

| 24" width             | Designed to fit 22" W x 18.63" D cutouts                                                                 |  |
|-----------------------|----------------------------------------------------------------------------------------------------------|--|
| EuroKera surface      | Smooth ceramic glass cooking surface in a sleek black finish                                             |  |
| 2 High output burners | Front right and rear left burners are sized at 7" with 1800W of cooking power for larger pots and pans   |  |
| 2 Standard burners    | Front left and rear right burners are sized at 6" with 1200W of cooking power to meet most heating needs |  |
| Push-to-turn knobs    | Controls require a gentle push to help prevent cooking accidents                                         |  |
| Indicator lights      | Each burner includes an indicator light to show when the unit is on                                      |  |
| ADA Compliant         | Front-located knobs meet ADA guidelines for accessibility                                                |  |
| 220-240V operation    | Requires professional hardwired installation                                                             |  |

### **CREK4B Specifications:**

| Overview                   |                   |  |
|----------------------------|-------------------|--|
| Height of Cabinet          | 3.0" (8 cm)       |  |
| Width                      | 24.0" (61 cm)     |  |
| Depth                      | 20.5" (52 cm)     |  |
| Cabinet                    | Black             |  |
| US Electrical Safety       | UL                |  |
| Canadian Electrical Safety | ULC               |  |
| Amps                       | 25.0              |  |
| Voltage/Frequency          | 230 V AC/60 Hz    |  |
| Weight                     | 18.0 lbs. (8 kg)  |  |
| Shipping Weight            | 24.0 lbs. (11 kg) |  |
| Parts & Labor Warranty     | 1 Year            |  |
| Electric Cooktop           |                   |  |
| Heating Type               | Radiant           |  |
| Surface                    | Glass             |  |
| Element Type               | Glasstop          |  |
| Number of Elements         | 4                 |  |
| controls                   | Dial              |  |
| Countertop Cutout Height   | 3.5" (9 cm)       |  |
| Countertop Cutout Width    | 22.0" (56 cm)     |  |
| Countertop Cutout Depth    | 18.63" (47 cm)    |  |
| Element #1 Size            | 6.0" (15 cm)      |  |
| Element #1 Wattage         | 1200.0            |  |
| Element #2 Size            | 7.5" (19 cm)      |  |
| Element #2 Wattage         | 1800.0            |  |
| Element #3 Size            | 6.0" (15 cm)      |  |
| Element #3 Wattage         | 1200.0            |  |
| Element #4 Size            | 7.5" (19 cm)      |  |
| Element #4 Wattage         | 1800.0            |  |