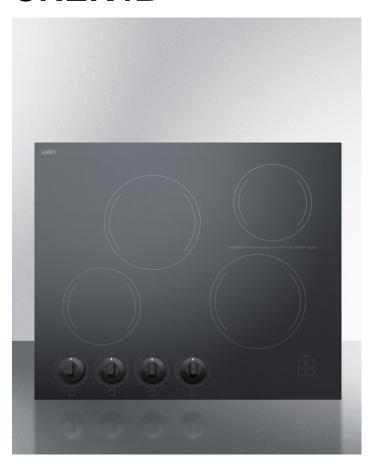

# CREK4B

3" x 24" x 20.5" (H x W x D)

24" wide 4-burner radiant cooktop made in France with black ceramic glass surface

### **Highlights:**

24" width is ideally sized for many hard-to-fill cutouts

Smooth EuroKera glass surface offers easy cleanup

Jet black finish and color-matched knobs offers a modern look for the kitchen

#### **Product Features:**

| 24" width             | Designed to fit 22" W x 18.63" D cutouts                                                                 |  |
|-----------------------|----------------------------------------------------------------------------------------------------------|--|
| EuroKera surface      | Smooth ceramic glass cooking surface in a sleek black finish                                             |  |
| 2 High output burners | Front right and rear left burners are sized at 7" with 1800W of cooking power for larger pots and pans   |  |
| 2 Standard burners    | Front left and rear right burners are sized at 6" with 1200W of cooking power to meet most heating needs |  |
| Push-to-turn knobs    | Controls require a gentle push to help prevent cooking accidents                                         |  |
| Indicator lights      | Each burner includes an indicator light to show when the unit is on                                      |  |
| ADA Compliant         | Front-located knobs meet ADA guidelines for accessibility                                                |  |
| 220-240V operation    | Requires professional hardwired installation                                                             |  |