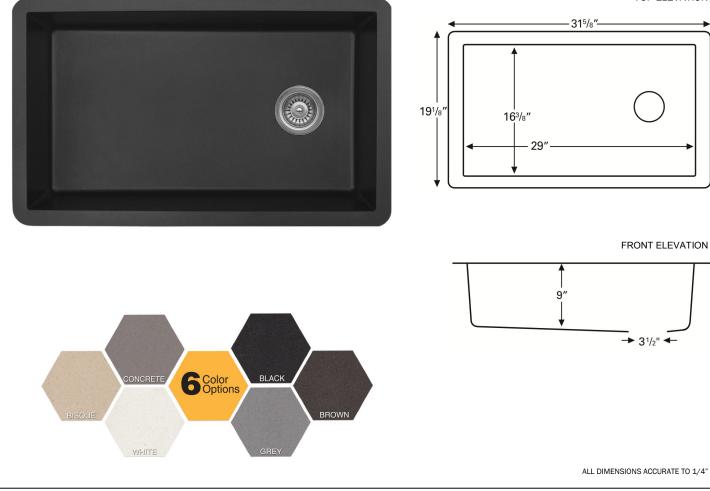

## Features and Specifications:

- Large single bowl kitchen sink.
- Made of 80% quartz and the finest acrylic resins.
- Designed for undermount installation in all solid surface, granite and quartz countertops.
- Outside dimensions: 31-5/8" x 19-1/8" x 9".
- Inside bowl dimensions: 29" x 16-3/8" x 9".
- Offset waste.
- Waste opening: 3-1/2".
- Sink bowl surface has a matte finish.
- Supplied with mounting clips and cutout template.
- Sinks colors available: Black, Bisque, White, Concrete, Brown, Grey
- Accessories included: 1 x GR-6012 Bottom Grid, 1 x Stainless Steel Basket Strainer and 1 x Luster Pro Oil
- Sink is reversible
- cUPC Certified
- Basket strainers in matching colors available as optional accessories.