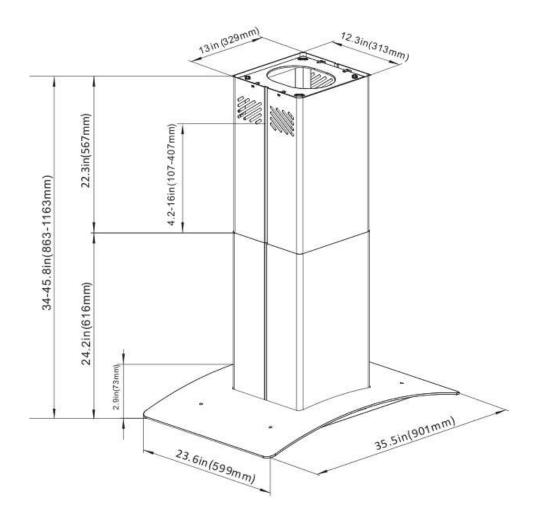

## VISSANI 36" Island Range Hood

| Dimensions         | 35.5 (W) X23.6(L) X45.8(H)       |
|--------------------|----------------------------------|
| Control Type       | Touch                            |
| Fan Speed Settings | 3                                |
| Color/Finish       | Stainless                        |
| CFM                | 425                              |
| Clock Type         | Regular (12 HR)                  |
| Product Weight     | 58.3 LBS                         |
| Exhaust Method     | Convertible                      |
| Noise Level        | 2.9 Sones                        |
| Filter Type        | 2 Stainless Steel Baffle Filters |
| Power Cord         | 3 Prong                          |