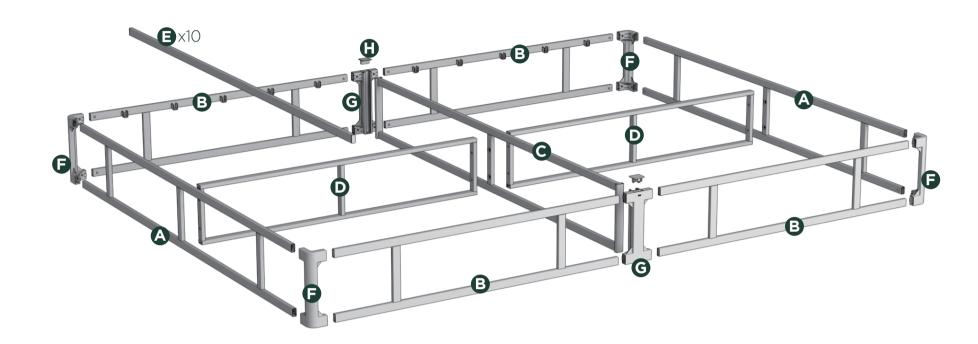

## Easy as 1-2-3 Assembly Instruction

Numbers must Match for Secure Assembly

ABS-2