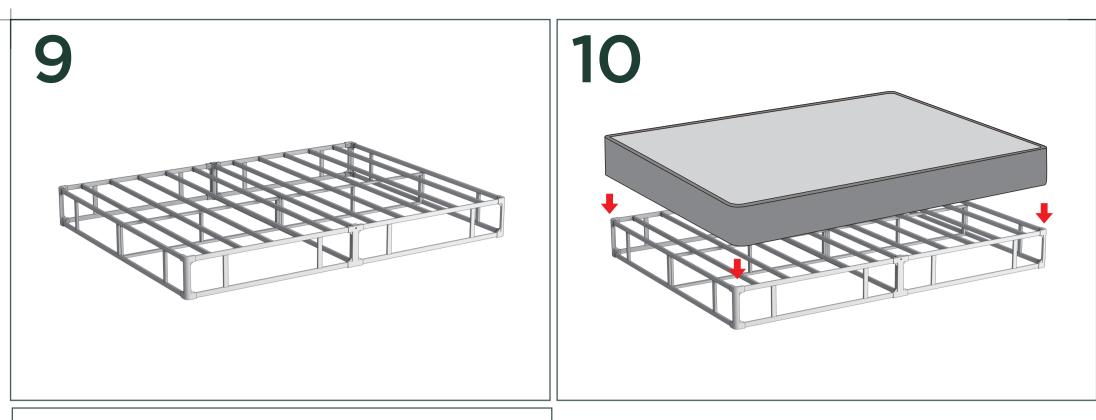

## Easy as 1-2-3 Assembly Instruction

Numbers must Match for Secure Assembly

ABS-2