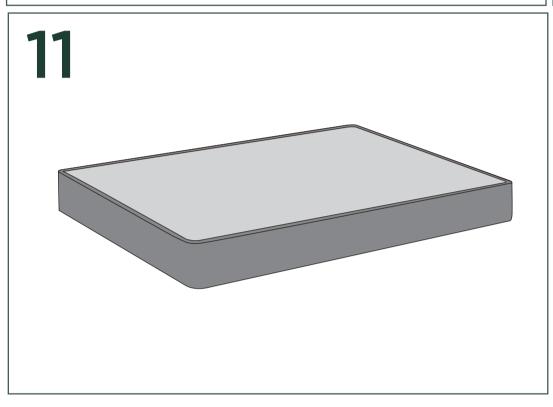

## Easy as 1-2-3 Assembly Instruction

Numbers must Match for Secure Assembly

ABS-2