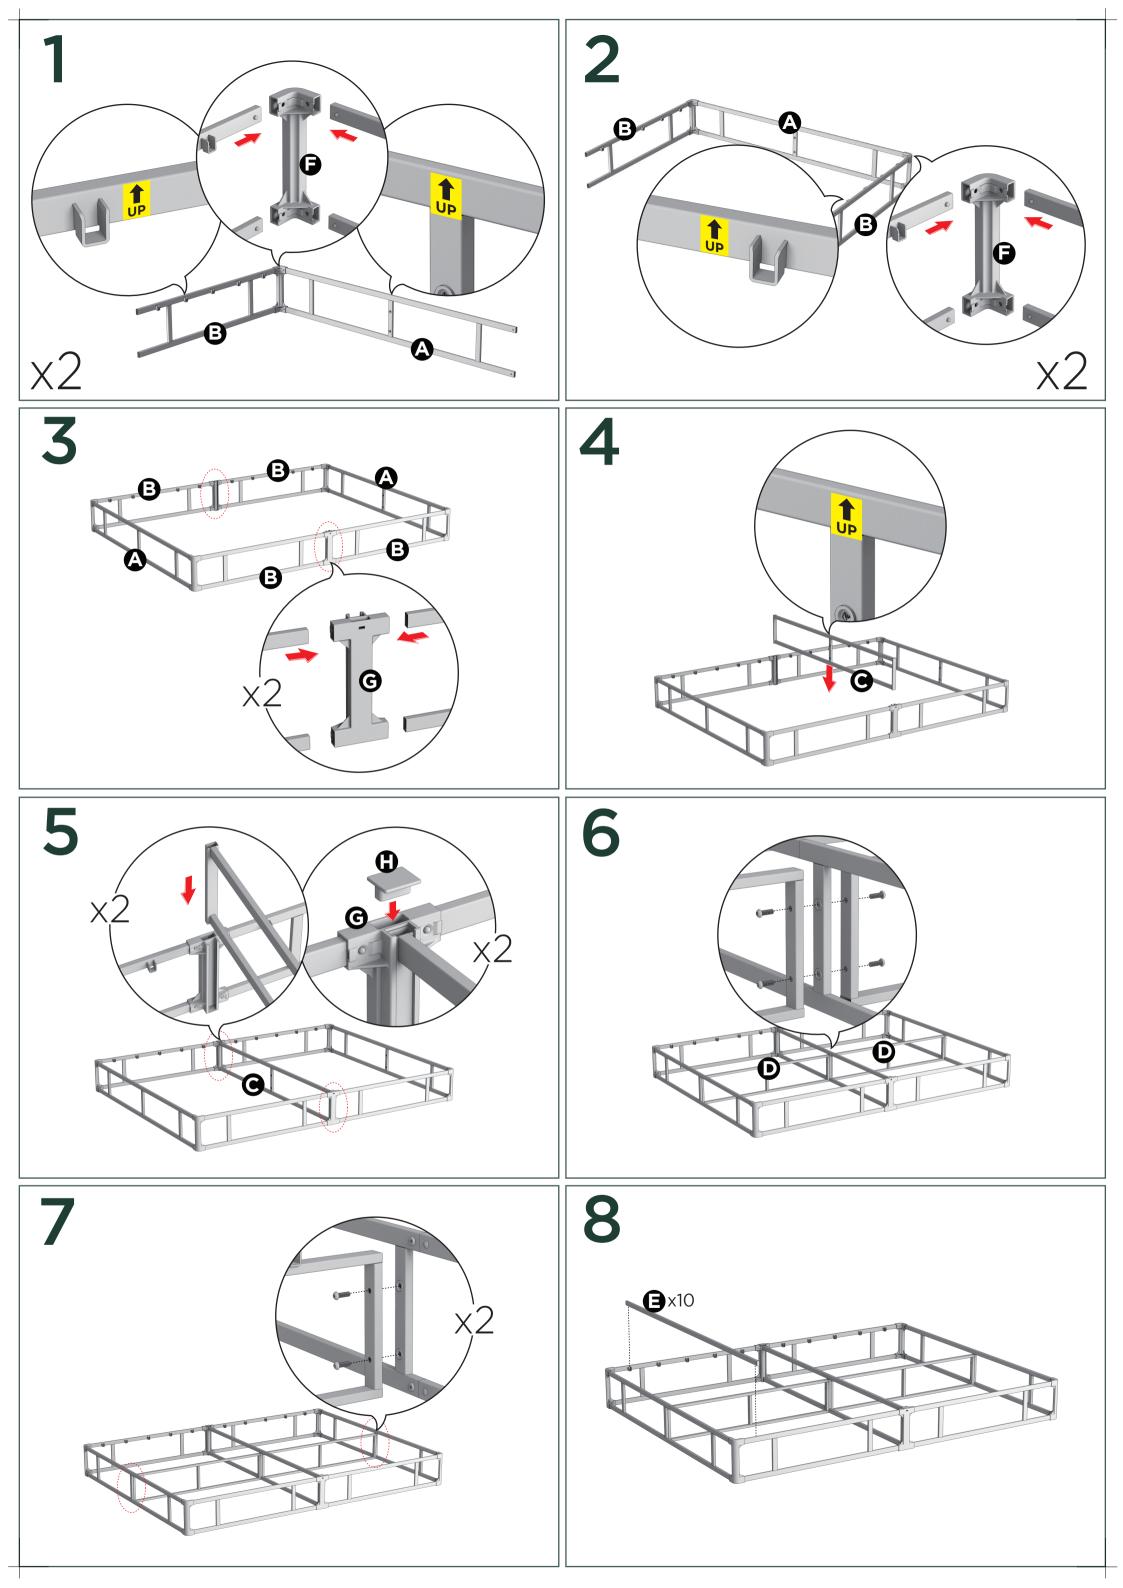

## Easy as 1-2-3 Assembly Instruction

Numbers must Match for Secure Assembly

ABS-2