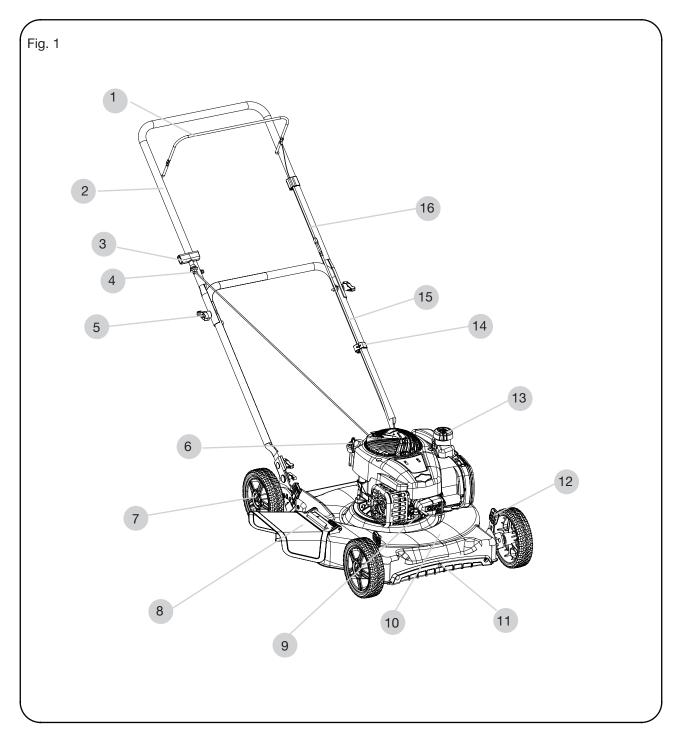

# **PARTS LIST**

- 1. Engine On/Off Control Bar
- 2. Upper handle
- 3. Recoil starter
- 4. Rope guide
- 5. Handle knob and bolt
- 6. Oil fller dipstick
- 7. Wheel
- 8. Side discharge chute
- 9. Spark plug cover
- 10. Cutting deck
- 11. Front bumper
- 12. Height adjustment lever 1 per wheel
- 13. Gas filler cap
- 14. Cord clip
- 15. Lower handle
- 16. Bowden cable