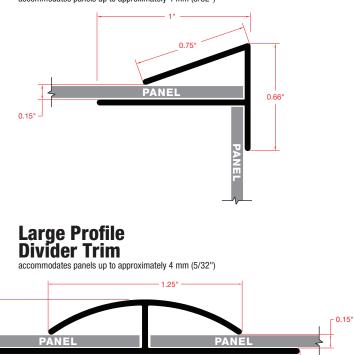

## Large Profile Edge J-Trim

accommodates panels up to approximately 4 mm (5/32")

Large Profile Inside Corner Trim accommodates panels up to approximately 4 mm (5/32")

Standard Profile Outside Corner Trim