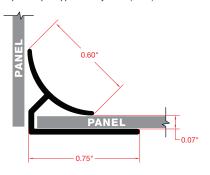

## Large Profile Edge J-Trim

accommodates panels up to approximately 4 mm (5/32")

Large Profile Inside Corner Trim accommodates panels up to approximately 4 mm (5/32")

Standard Profile Outside Corner Trim