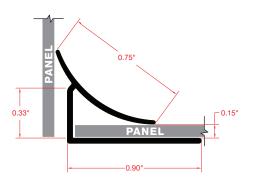

## Large Profile Edge J-Trim

accommodates panels up to approximately 4 mm (5/32")

Large Profile Inside Corner Trim accommodates panels up to approximately 4 mm (5/32")

Standard Profile Outside Corner Trim