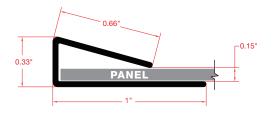

## Standard Profile Divider Trim accommodates panels up to approximately 2 mm (5/64")

0.33

Large Profile Outside Corner Trim accommodates panels up to approximately 4 mm (5/32")

2

accommodates panels up to approximately 2 mm (5/64")