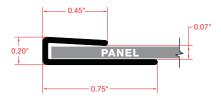

## Standard Profile Edge J-Trim

accommodates panels up to approximately 2 mm (5/64")

Standard Profile Inside Corner Trim accommodates panels up to approximately 2 mm (5/64")