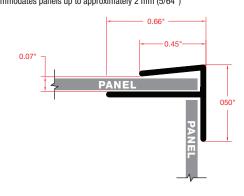

## Standard Profile Edge J-Trim

accommodates panels up to approximately 2 mm (5/64")

Standard Profile Inside Corner Trim accommodates panels up to approximately 2 mm (5/64")