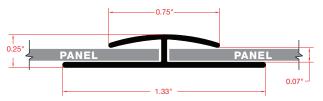

## Standard Profile Divider Trim accommodates panels up to approximately 2 mm (5/64")

0.33

Large Profile Outside Corner Trim accommodates panels up to approximately 4 mm (5/32")

2

accommodates panels up to approximately 2 mm (5/64")