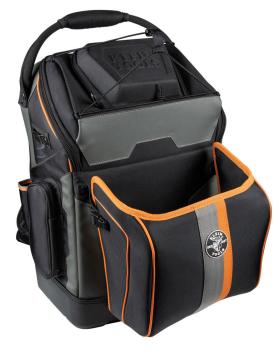

## Tradesman Pro™ Ironworker and Welder Backpack

The Klein Tools Tradesman Pro™ Ironworker and Welder Backpack's exterior is made of flame resistant 1680d ballistic weave and leatherette materials for durability. This 27 pocket tool bag fits a 24-Inch to 36-Inch connecting bar, welding helmet and hard hat, has storage for additional tools, gear, and safety equipment, and has a weight capacity of 50-Pound (22.7 kg). This tough backpack with fully molded bottom, aircraft cable reinforced handle, and hard front pocket was designed with the professional ironworker and welder in mind.