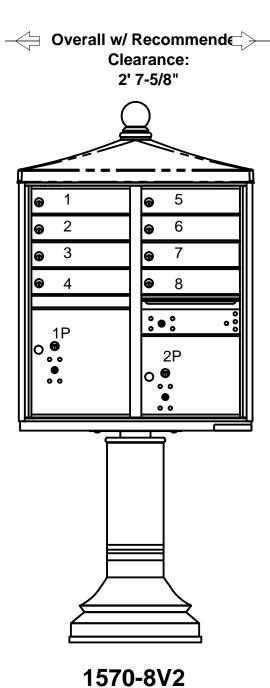

## **Configuration Details:**

1. Product Type: Cluster Box Units 2. Installation: Mounted on a pedestal

3. Finish: tbd

4. Locks: Standard Cam Lock, 3 keys

5. Door Id: tbd

**6. Master Door:** Prepared for USPS Master Lock Note: Number placement on drawing does not represent

the final position of the engraving/decals.

## **Models Used:**

**(1)** 1570-8V2

(8) 3" H Tenant (1) 13-3/8" H Parcel (1) 9-7/8" H Parcel

**Door Sizes Used:** 

## ELEVATION: site 1 | MAILBOXES: 8 | PARCELS: 2

PROJECT NAME: 1570-8V2

**E**CORPORATION

5935 Corporate Drive • Manhattan, KS 66503 www.florencemailboxes.com • 800.275.1747 A GIBRALTAR INDUSTRIES COMPANY