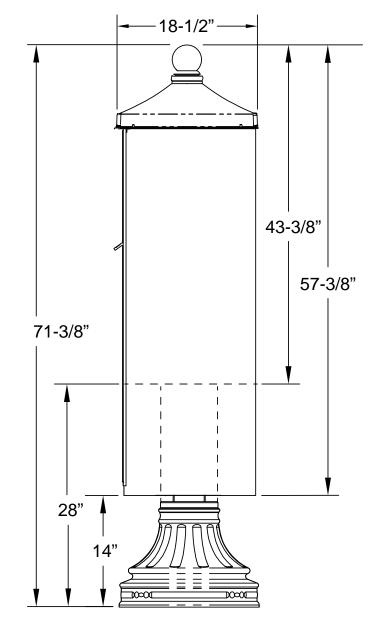

## **Configuration Details:**

1. Product Type: Cluster Box Units 2. Installation: Mounted on a pedestal

3. Finish: tbd

4. Locks: Standard Cam Lock, 3 keys

5. Door Id: tbd

**6. Master Door:** Prepared for USPS Master Lock Note: Number placement on drawing does not represent

the final position of the engraving/decals.

## **Models Used:**

**(1)** 1570-8V2

(8) 3" H Tenant (1) 13-3/8" H Parcel (1) 9-7/8" H Parcel

**Door Sizes Used:** 

## ELEVATION: site 1 | MAILBOXES: 8 | PARCELS: 2

PROJECT NAME: 1570-8V2

**E**CORPORATION

5935 Corporate Drive • Manhattan, KS 66503 www.florencemailboxes.com • 800.275.1747 A GIBRALTAR INDUSTRIES COMPANY

| DRAWN BY:                |              |
|--------------------------|--------------|
| <b>DATE</b> : 06-20-2018 | P.O. NO:     |
| SCALE: NONE