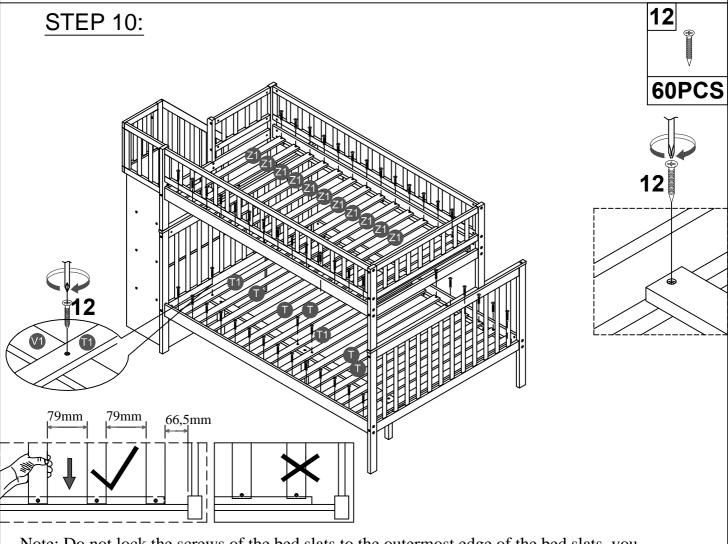

### Remark: We recommend you assemble your bed in the flat ground.

Note: Do not lock the screws of the bed slats to the outermost edge of the bed slats, you need to leave a certain space at the edges, otherwise it will cause the board to break. Do not lock the bed slats on the edge of the wood, please hold firmly before screwing, hold it in place with one hand, then lock the screw.

Note: Do not lock the screws of the bed slats to the outermost edge of the bed slats, you need to leave a certain space at the edges, otherwise it will cause the board to break.

Do not lock the bed slats on the edge of the wood, please hold firmly before screwing , hold it in place with one hand, then lock the screw.