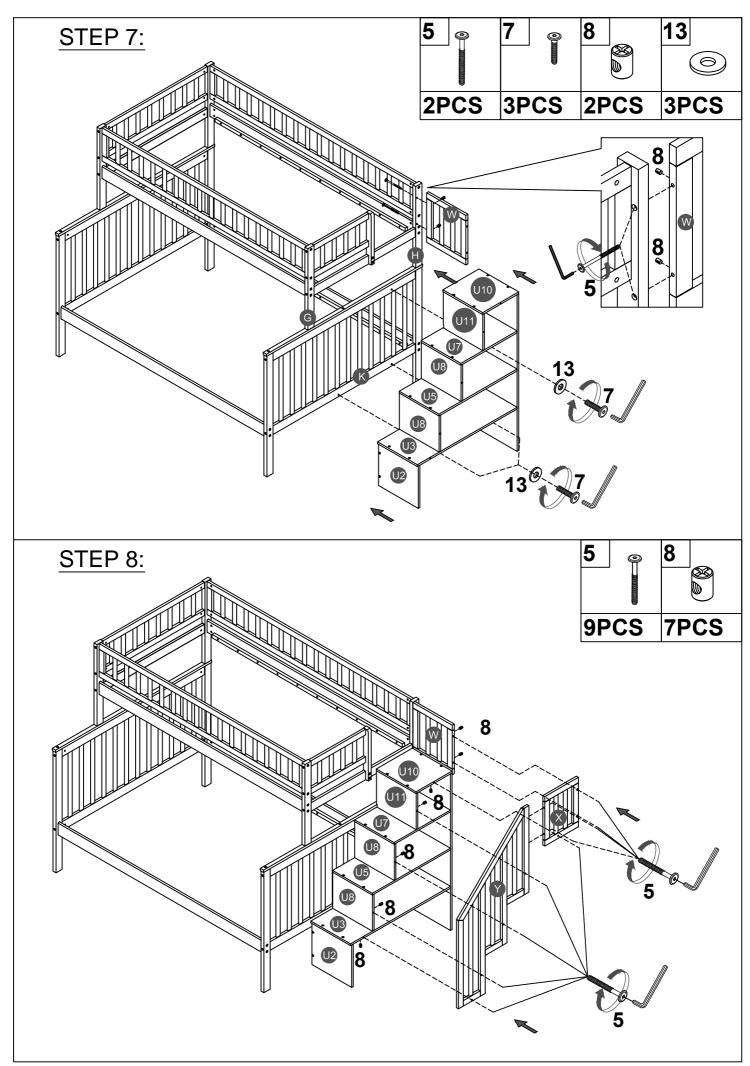

### Part List Hardware List WF286045 В C Lower leg(Left front) - 1pc Lower leg (Right back)- 1pc Lower leg(Right front) - 1pc Ε (:::#) Lower leg (Left back)- 1pc Upper leg(Left front) - 1pc Upper leg(Right back) - 1pc G Н Upper leg (Right front)- 1pc Upper leg (Left back)- 1pc Cap for lower HB&FB-2pcs R Ν Upper front & back side rail-2pcs Lower&upper side rail - 4pcs Upper HB - 1pc Z S Upper FB - 1pc Trundle front panel - 1pc Trundle back panel - 1pc **Z**2 **Z**1 Trundle slats - 2pcs Slats - 8pcs Lower support slat - 1pc WF286046 U1 Back panel - 1pc Lower left side panel - 1pc Lower front panel - 1pc U3 U5 Lower step ladder panel -1pc Lower center left side panel - 1pc Lower center step ladder panel -1pc U7 U6 U8 Upper center left side panel - 1pc | Upper center step ladder panel -1pc | Center front panel - 2pcs **U11** U10 Upper left side panel - 1pc Upper step ladder panel -1pc Upper front panel - 1pc

## **Hardware List**

| 1                                                                           | 2                                                                      | 3                                         |
|-----------------------------------------------------------------------------|------------------------------------------------------------------------|-------------------------------------------|
|                                                                             |                                                                        | (a)                                       |
| Ø8*30mm                                                                     | (Ø15)1/4"*100mm                                                        | (Ø15)1/4"*80mm                            |
| Wood dowel (12pcs)                                                          | Hex-Head bolts (18pcs)                                                 | Hex-Head bolts (24pcs)                    |
| 4                                                                           | 5                                                                      | 6                                         |
|                                                                             |                                                                        | (1)                                       |
| (Ø12)1/4"*70mm                                                              | (Ø12)1/4"*60mm                                                         | (Ø12)1/4"*35mm                            |
| Hex-Head bolts (2pcs)                                                       | Hex-Head bolts (37pcs)                                                 | Hex-Head bolts (2pcs)                     |
| <b>7</b>                                                                    | 8                                                                      | 9                                         |
| (a)) <b>bbbbbbb</b>                                                         | ( ) ( ) ( ) ( ) ( ) ( ) ( ) ( ) ( ) ( )                                | 0                                         |
| (Ø12)1/4"*30mm                                                              | 1/4"*15 (9.5mm)                                                        | Ø9*90mm                                   |
| Hex-Head bolts (3pcs)                                                       | Horizontal-Hole bolts(79pcs)                                           | Connecting bar (4pcs)                     |
| ` ` '                                                                       |                                                                        |                                           |
| 10                                                                          | 11                                                                     | 12                                        |
| 10                                                                          | 11                                                                     | <b>12</b>                                 |
|                                                                             | (1/4")4.5*58mm                                                         |                                           |
| 9                                                                           |                                                                        | (†)                                       |
| (Ø12)1/4"*40mm                                                              | (1/4")4.5*58mm                                                         | ⊕>>>>><br>Ø4*30mm                         |
| (Ø12)1/4"*40mm  Hex-Head bolts (4pcs)                                       | (1/4")4.5*58mm Allen key (1pc)  14  95*95*18*3mm                       | Ø4*30mm Wood screws (82pcs)  15 Ø3.5*15mm |
| (Ø12)1/4"*40mm  Hex-Head bolts (4pcs)  13                                   | (1/4")4.5*58mm Allen key (1pc)                                         | Ø4*30mm Wood screws (82pcs)               |
| (Ø12)1/4"*40mm  Hex-Head bolts (4pcs)  13  Ø1/4"*19*2mm                     | (1/4")4.5*58mm Allen key (1pc)  14  95*95*18*3mm                       | Ø4*30mm Wood screws (82pcs)  15 Ø3.5*15mm |
| (Ø12)1/4"*40mm  Hex-Head bolts (4pcs)  13  Ø1/4"*19*2mm  Flat Washer (3pcs) | (1/4")4.5*58mm Allen key (1pc)  14  95*95*18*3mm  Metal bracket (2pcs) | Ø4*30mm Wood screws (82pcs)  15 Ø3.5*15mm |