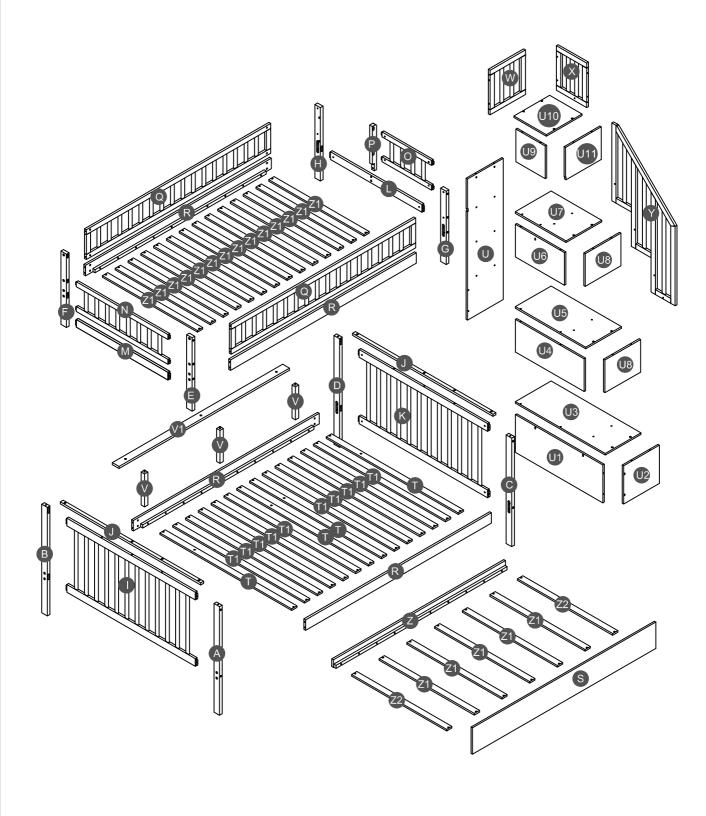

# **Detail View**

### Part List Hardware List WF286045 В C Lower leg(Left front) - 1pc Lower leg (Right back)- 1pc Lower leg(Right front) - 1pc Ε (:::#) Lower leg (Left back)- 1pc Upper leg(Left front) - 1pc Upper leg(Right back) - 1pc G Н Upper leg (Right front)- 1pc Upper leg (Left back)- 1pc Cap for lower HB&FB-2pcs R Ν Upper front & back side rail-2pcs Lower&upper side rail - 4pcs Upper HB - 1pc Z S Upper FB - 1pc Trundle front panel - 1pc Trundle back panel - 1pc **Z**2 **Z**1 Trundle slats - 2pcs Slats - 8pcs Lower support slat - 1pc WF286046 U1 Back panel - 1pc Lower left side panel - 1pc Lower front panel - 1pc U3 U5 Lower step ladder panel -1pc Lower center left side panel - 1pc Lower center step ladder panel -1pc U7 U6 U8 Upper center left side panel - 1pc | Upper center step ladder panel -1pc | Center front panel - 2pcs **U11** U10 Upper left side panel - 1pc Upper step ladder panel -1pc Upper front panel - 1pc