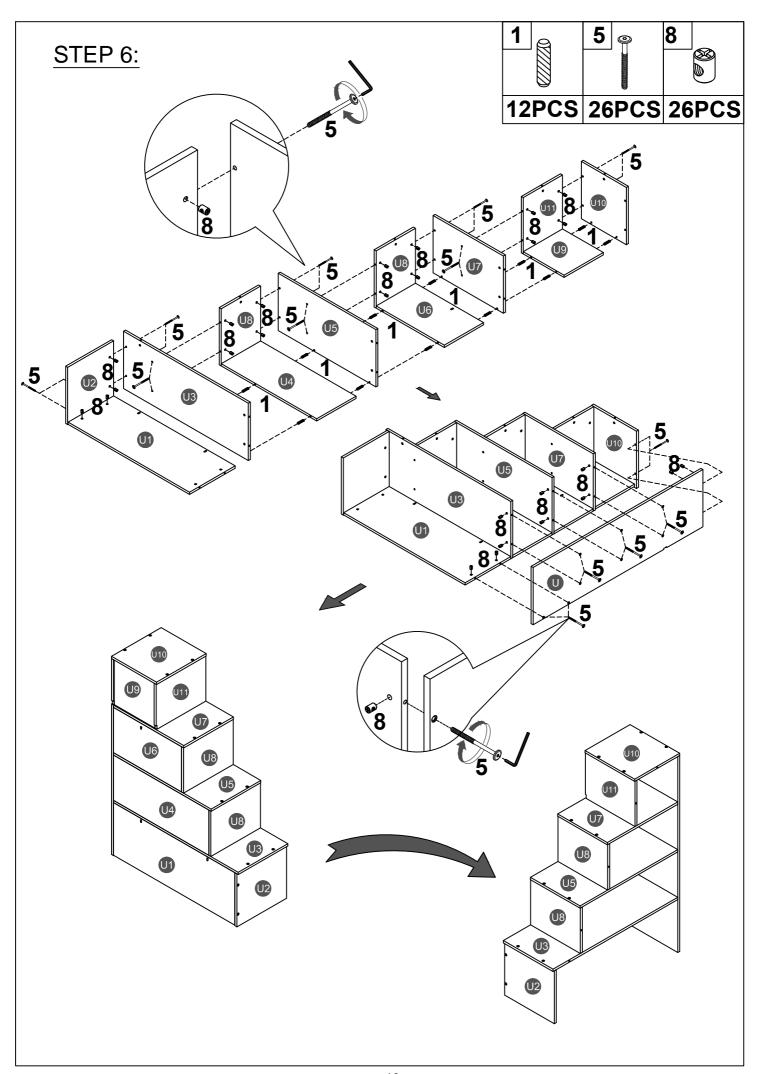

### Part List Hardware List WF286045 В C Lower leg(Left front) - 1pc Lower leg (Right back)- 1pc Lower leg(Right front) - 1pc Ε (:::#) Lower leg (Left back)- 1pc Upper leg(Left front) - 1pc Upper leg(Right back) - 1pc G Н Upper leg (Right front)- 1pc Upper leg (Left back)- 1pc Cap for lower HB&FB-2pcs R Ν Upper front & back side rail-2pcs Lower&upper side rail - 4pcs Upper HB - 1pc Z S Upper FB - 1pc Trundle front panel - 1pc Trundle back panel - 1pc **Z**2 **Z**1 Trundle slats - 2pcs Slats - 8pcs Lower support slat - 1pc WF286046 U1 Back panel - 1pc Lower left side panel - 1pc Lower front panel - 1pc U3 U5 Lower step ladder panel -1pc Lower center left side panel - 1pc Lower center step ladder panel -1pc U7 U6 U8 Upper center left side panel - 1pc | Upper center step ladder panel -1pc | Center front panel - 2pcs **U11** U10 Upper left side panel - 1pc Upper step ladder panel -1pc Upper front panel - 1pc

## **Hardware List**

| 1                                                                           | 2                                                                      | 3                                         |
|-----------------------------------------------------------------------------|------------------------------------------------------------------------|-------------------------------------------|
|                                                                             |                                                                        | (a)                                       |
| Ø8*30mm                                                                     | (Ø15)1/4"*100mm                                                        | (Ø15)1/4"*80mm                            |
| Wood dowel (12pcs)                                                          | Hex-Head bolts (18pcs)                                                 | Hex-Head bolts (24pcs)                    |
| 4                                                                           | 5                                                                      | 6                                         |
|                                                                             |                                                                        | (1)                                       |
| (Ø12)1/4"*70mm                                                              | (Ø12)1/4"*60mm                                                         | (Ø12)1/4"*35mm                            |
| Hex-Head bolts (2pcs)                                                       | Hex-Head bolts (37pcs)                                                 | Hex-Head bolts (2pcs)                     |
| <b>7</b>                                                                    | 8                                                                      | 9                                         |
| (a)) <b>bbbbbbb</b>                                                         | ( ) ( ) ( ) ( ) ( ) ( ) ( ) ( ) ( ) ( )                                | 0                                         |
| (Ø12)1/4"*30mm                                                              | 1/4"*15 (9.5mm)                                                        | Ø9*90mm                                   |
| Hex-Head bolts (3pcs)                                                       | Horizontal-Hole bolts(79pcs)                                           | Connecting bar (4pcs)                     |
| ` ` '                                                                       |                                                                        |                                           |
| 10                                                                          | 11                                                                     | 12                                        |
| 10                                                                          | 11                                                                     | <b>12</b>                                 |
|                                                                             | (1/4")4.5*58mm                                                         |                                           |
| 9                                                                           |                                                                        | (†)                                       |
| (Ø12)1/4"*40mm                                                              | (1/4")4.5*58mm                                                         | ⊕>>>>><br>Ø4*30mm                         |
| (Ø12)1/4"*40mm  Hex-Head bolts (4pcs)                                       | (1/4")4.5*58mm Allen key (1pc)  14  95*95*18*3mm                       | Ø4*30mm Wood screws (82pcs)  15 Ø3.5*15mm |
| (Ø12)1/4"*40mm  Hex-Head bolts (4pcs)  13                                   | (1/4")4.5*58mm Allen key (1pc)                                         | Ø4*30mm Wood screws (82pcs)               |
| (Ø12)1/4"*40mm  Hex-Head bolts (4pcs)  13  Ø1/4"*19*2mm                     | (1/4")4.5*58mm Allen key (1pc)  14  95*95*18*3mm                       | Ø4*30mm Wood screws (82pcs)  15 Ø3.5*15mm |
| (Ø12)1/4"*40mm  Hex-Head bolts (4pcs)  13  Ø1/4"*19*2mm  Flat Washer (3pcs) | (1/4")4.5*58mm Allen key (1pc)  14  95*95*18*3mm  Metal bracket (2pcs) | Ø4*30mm Wood screws (82pcs)  15 Ø3.5*15mm |