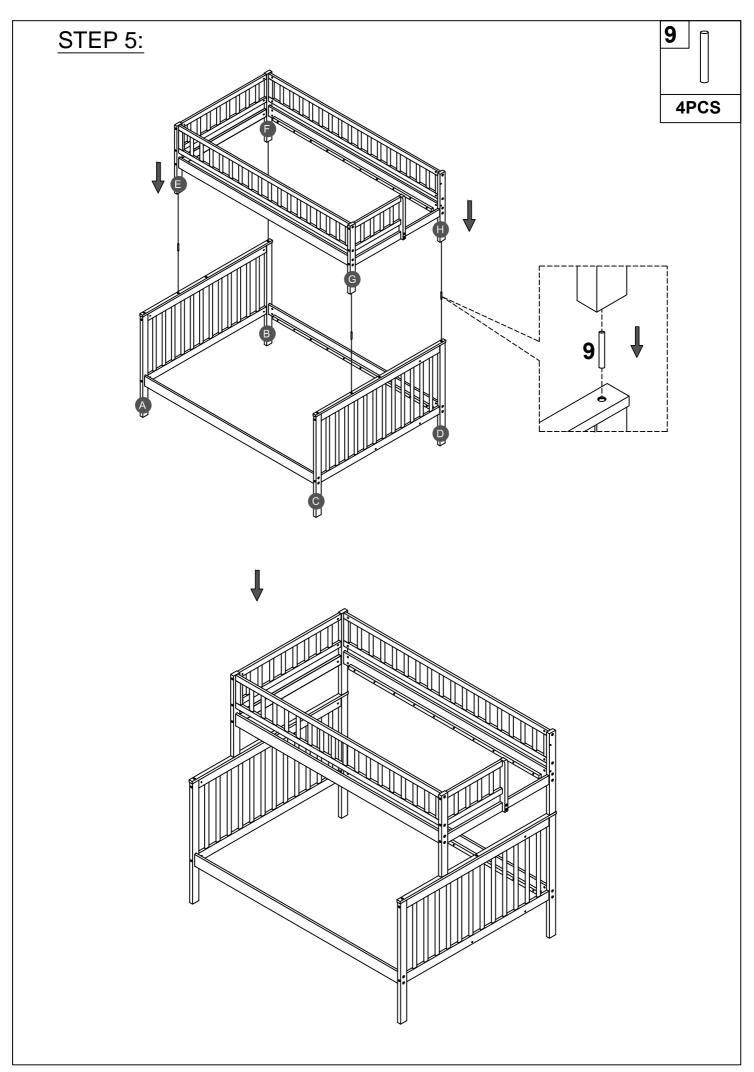

## **Hardware List**

| 1                                                                           | 2                                                                      | 3                                         |
|-----------------------------------------------------------------------------|------------------------------------------------------------------------|-------------------------------------------|
|                                                                             |                                                                        | (a)                                       |
| Ø8*30mm                                                                     | (Ø15)1/4"*100mm                                                        | (Ø15)1/4"*80mm                            |
| Wood dowel (12pcs)                                                          | Hex-Head bolts (18pcs)                                                 | Hex-Head bolts (24pcs)                    |
| 4                                                                           | 5                                                                      | 6                                         |
|                                                                             |                                                                        | (1)                                       |
| (Ø12)1/4"*70mm                                                              | (Ø12)1/4"*60mm                                                         | (Ø12)1/4"*35mm                            |
| Hex-Head bolts (2pcs)                                                       | Hex-Head bolts (37pcs)                                                 | Hex-Head bolts (2pcs)                     |
| <b>7</b>                                                                    | 8                                                                      | 9                                         |
| (a)) <b>bbbbbbb</b>                                                         | ( ) ( ) ( ) ( ) ( ) ( ) ( ) ( ) ( ) ( )                                | 0                                         |
| (Ø12)1/4"*30mm                                                              | 1/4"*15 (9.5mm)                                                        | Ø9*90mm                                   |
| Hex-Head bolts (3pcs)                                                       | Horizontal-Hole bolts(79pcs)                                           | Connecting bar (4pcs)                     |
| ` ` '                                                                       |                                                                        |                                           |
| 10                                                                          | 11                                                                     | 12                                        |
| 10                                                                          | 11                                                                     | <b>12</b>                                 |
|                                                                             | (1/4")4.5*58mm                                                         |                                           |
| 9                                                                           |                                                                        | (†)                                       |
| (Ø12)1/4"*40mm                                                              | (1/4")4.5*58mm                                                         | ⊕>>>>><br>Ø4*30mm                         |
| (Ø12)1/4"*40mm  Hex-Head bolts (4pcs)                                       | (1/4")4.5*58mm Allen key (1pc)  14  95*95*18*3mm                       | Ø4*30mm Wood screws (82pcs)  15 Ø3.5*15mm |
| (Ø12)1/4"*40mm  Hex-Head bolts (4pcs)  13                                   | (1/4")4.5*58mm Allen key (1pc)                                         | Ø4*30mm Wood screws (82pcs)               |
| (Ø12)1/4"*40mm  Hex-Head bolts (4pcs)  13  Ø1/4"*19*2mm                     | (1/4")4.5*58mm Allen key (1pc)  14  95*95*18*3mm                       | Ø4*30mm Wood screws (82pcs)  15 Ø3.5*15mm |
| (Ø12)1/4"*40mm  Hex-Head bolts (4pcs)  13  Ø1/4"*19*2mm  Flat Washer (3pcs) | (1/4")4.5*58mm Allen key (1pc)  14  95*95*18*3mm  Metal bracket (2pcs) | Ø4*30mm Wood screws (82pcs)  15 Ø3.5*15mm |