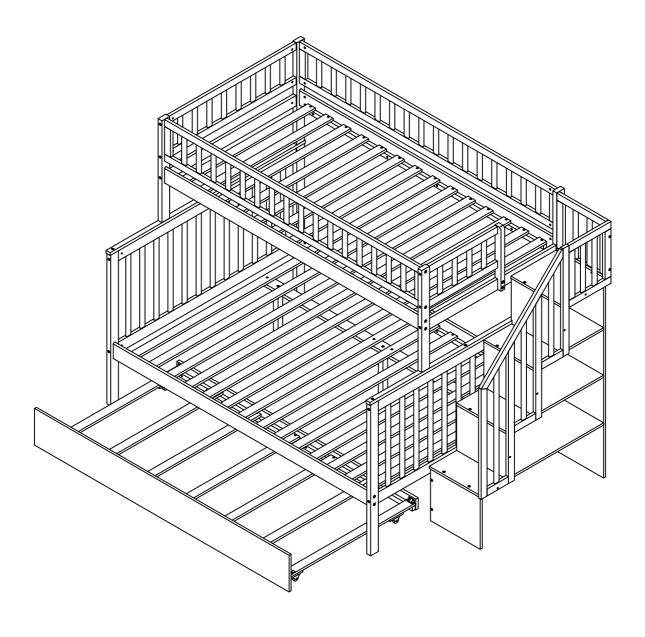

## TWIN/FULL/TRUNDLE SIZE BUNK BED

This set is included 3 boxes if don't receive full 3 boxes please contact our customer service team.

WF286045/WF286046/WF286047