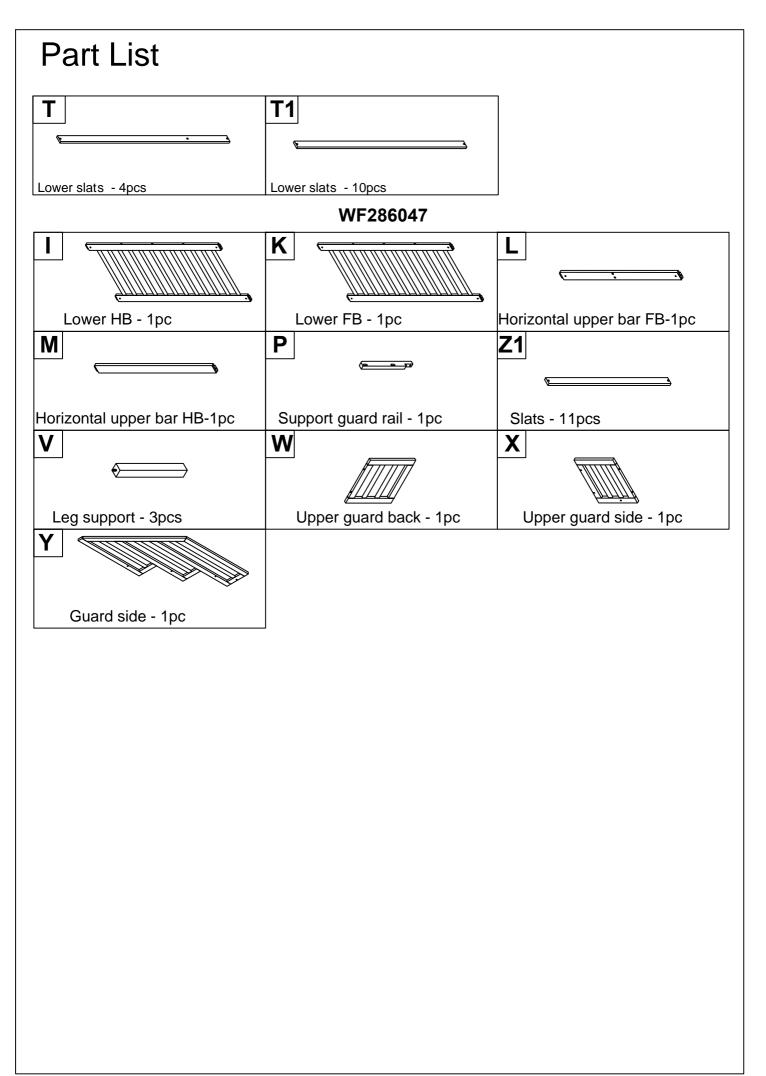

### Part List Hardware List WF286045 В C Lower leg(Left front) - 1pc Lower leg (Right back)- 1pc Lower leg(Right front) - 1pc Ε (:::#) Lower leg (Left back)- 1pc Upper leg(Left front) - 1pc Upper leg(Right back) - 1pc G Н Upper leg (Right front)- 1pc Upper leg (Left back)- 1pc Cap for lower HB&FB-2pcs R Ν Upper front & back side rail-2pcs Lower&upper side rail - 4pcs Upper HB - 1pc Z S Upper FB - 1pc Trundle front panel - 1pc Trundle back panel - 1pc **Z**2 **Z**1 Trundle slats - 2pcs Slats - 8pcs Lower support slat - 1pc WF286046 U1 Back panel - 1pc Lower left side panel - 1pc Lower front panel - 1pc U3 U5 Lower step ladder panel -1pc Lower center left side panel - 1pc Lower center step ladder panel -1pc U7 U6 U8 Upper center left side panel - 1pc | Upper center step ladder panel -1pc | Center front panel - 2pcs **U11** U10 Upper left side panel - 1pc Upper step ladder panel -1pc Upper front panel - 1pc