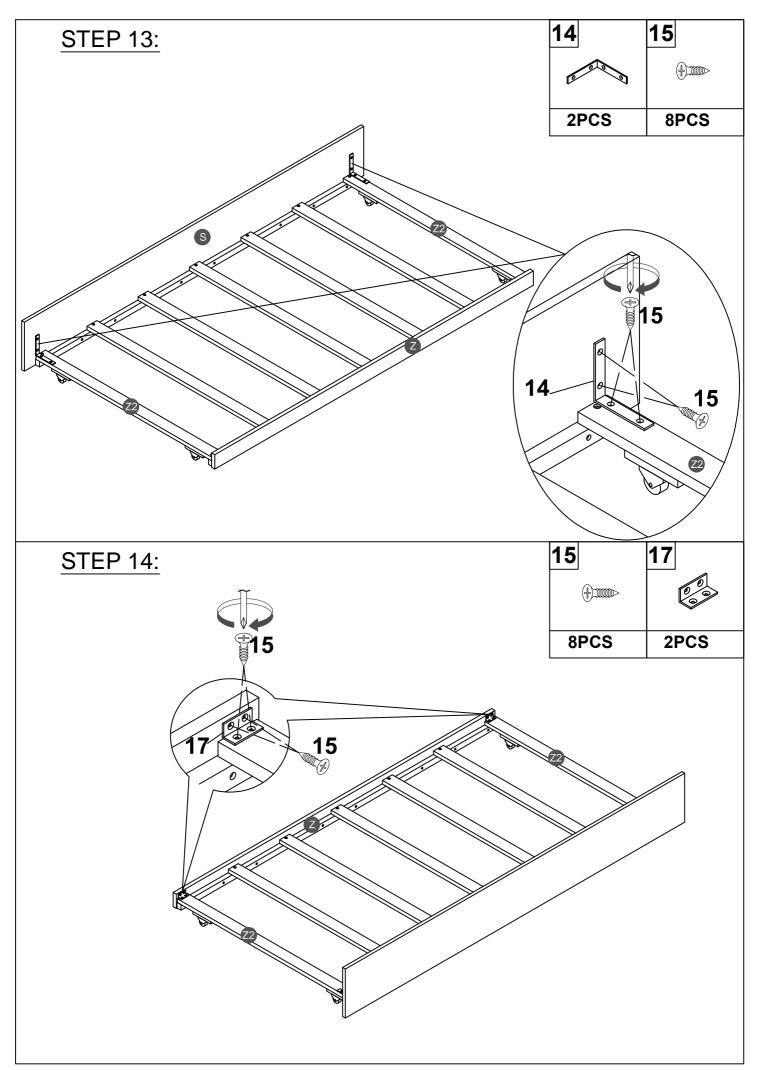

### Remark: We recommend you assemble your bed in the flat ground.

Note: Do not lock the screws of the bed slats to the outermost edge of the bed slats, you need to leave a certain space at the edges, otherwise it will cause the board to break. Do not lock the bed slats on the edge of the wood, please hold firmly before screwing, hold it in place with one hand, then lock the screw.

Note: Do not lock the screws of the bed slats to the outermost edge of the bed slats, you need to leave a certain space at the edges, otherwise it will cause the board to break.

Do not lock the bed slats on the edge of the wood, please hold firmly before screwing , hold it in place with one hand, then lock the screw.