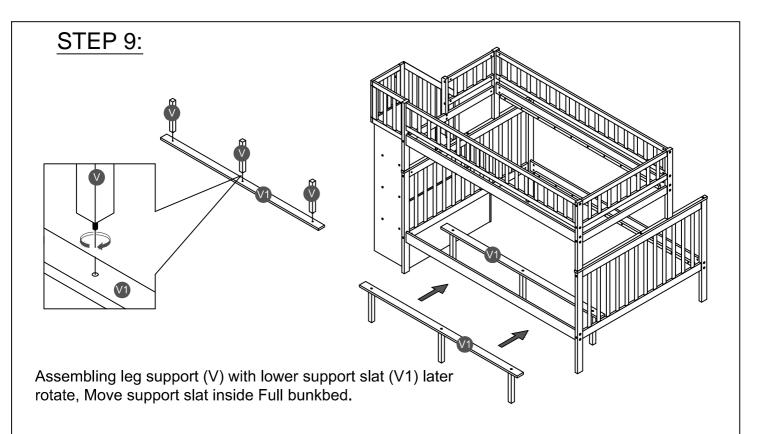

### Remark: We recommend you assemble your bed in the flat ground.

Note: Do not lock the screws of the bed slats to the outermost edge of the bed slats, you need to leave a certain space at the edges, otherwise it will cause the board to break. Do not lock the bed slats on the edge of the wood, please hold firmly before screwing, hold it in place with one hand, then lock the screw.

Note: Do not lock the screws of the bed slats to the outermost edge of the bed slats, you need to leave a certain space at the edges, otherwise it will cause the board to break.

Do not lock the bed slats on the edge of the wood, please hold firmly before screwing , hold it in place with one hand, then lock the screw.