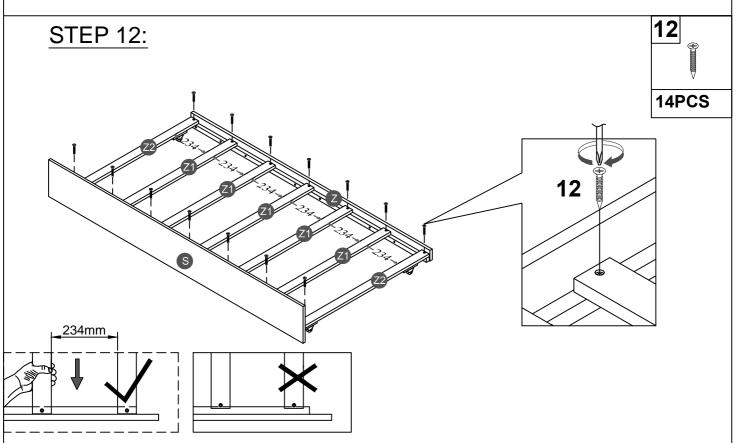

### Remark: We recommend you assemble your bed in the flat ground.

Note: Do not lock the screws of the bed slats to the outermost edge of the bed slats, you need to leave a certain space at the edges, otherwise it will cause the board to break. Do not lock the bed slats on the edge of the wood, please hold firmly before screwing, hold it in place with one hand, then lock the screw.

Note: Do not lock the screws of the bed slats to the outermost edge of the bed slats, you need to leave a certain space at the edges, otherwise it will cause the board to break.

Do not lock the bed slats on the edge of the wood, please hold firmly before screwing , hold it in place with one hand, then lock the screw.