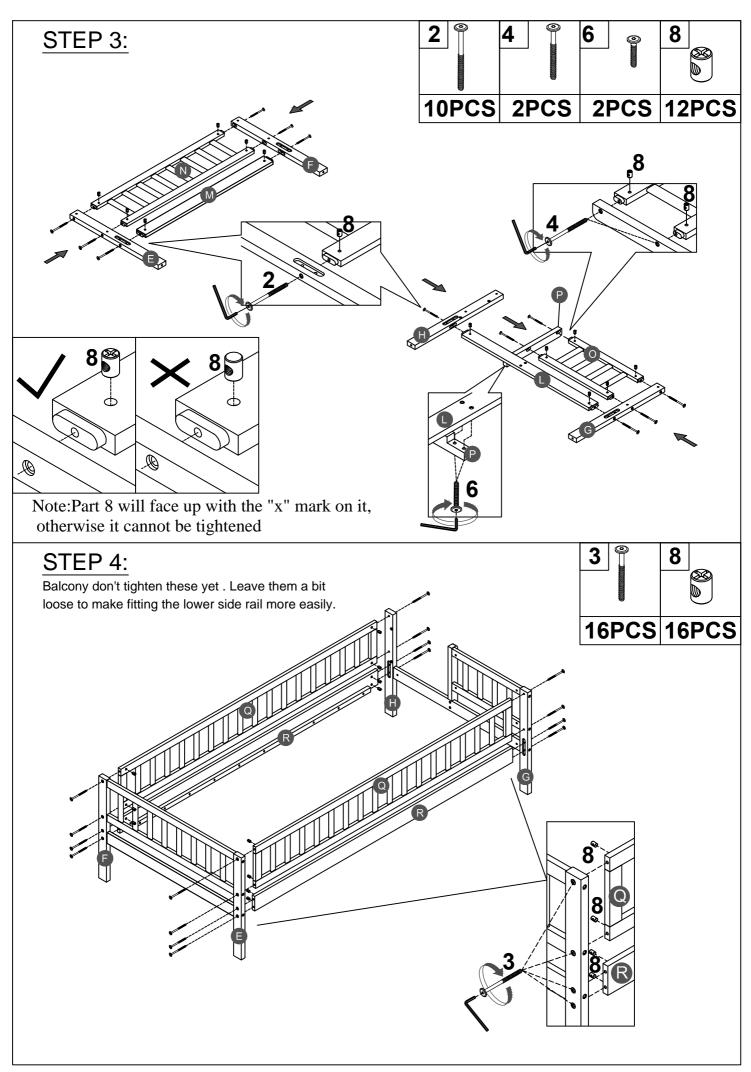

## **Hardware List**

| 1                                                                           | 2                                                                      | 3                                         |
|-----------------------------------------------------------------------------|------------------------------------------------------------------------|-------------------------------------------|
|                                                                             |                                                                        | (a)                                       |
| Ø8*30mm                                                                     | (Ø15)1/4"*100mm                                                        | (Ø15)1/4"*80mm                            |
| Wood dowel (12pcs)                                                          | Hex-Head bolts (18pcs)                                                 | Hex-Head bolts (24pcs)                    |
| 4                                                                           | 5                                                                      | 6                                         |
|                                                                             |                                                                        | (1)                                       |
| (Ø12)1/4"*70mm                                                              | (Ø12)1/4"*60mm                                                         | (Ø12)1/4"*35mm                            |
| Hex-Head bolts (2pcs)                                                       | Hex-Head bolts (37pcs)                                                 | Hex-Head bolts (2pcs)                     |
| <b>7</b>                                                                    | 8                                                                      | 9                                         |
| (a)) <b>bbbbbbb</b>                                                         | ( ) ( ) ( ) ( ) ( ) ( ) ( ) ( ) ( ) ( )                                | 0                                         |
| (Ø12)1/4"*30mm                                                              | 1/4"*15 (9.5mm)                                                        | Ø9*90mm                                   |
| Hex-Head bolts (3pcs)                                                       | Horizontal-Hole bolts(79pcs)                                           | Connecting bar (4pcs)                     |
| ` ` '                                                                       |                                                                        |                                           |
| 10                                                                          | 11                                                                     | 12                                        |
| 10                                                                          | 11                                                                     | <b>12</b>                                 |
|                                                                             | (1/4")4.5*58mm                                                         |                                           |
| 9                                                                           |                                                                        | (†)                                       |
| (Ø12)1/4"*40mm                                                              | (1/4")4.5*58mm                                                         | ⊕>>>>><br>Ø4*30mm                         |
| (Ø12)1/4"*40mm  Hex-Head bolts (4pcs)                                       | (1/4")4.5*58mm Allen key (1pc)  14  95*95*18*3mm                       | Ø4*30mm Wood screws (82pcs)  15 Ø3.5*15mm |
| (Ø12)1/4"*40mm  Hex-Head bolts (4pcs)  13                                   | (1/4")4.5*58mm Allen key (1pc)                                         | Ø4*30mm Wood screws (82pcs)               |
| (Ø12)1/4"*40mm  Hex-Head bolts (4pcs)  13  Ø1/4"*19*2mm                     | (1/4")4.5*58mm Allen key (1pc)  14  95*95*18*3mm                       | Ø4*30mm Wood screws (82pcs)  15 Ø3.5*15mm |
| (Ø12)1/4"*40mm  Hex-Head bolts (4pcs)  13  Ø1/4"*19*2mm  Flat Washer (3pcs) | (1/4")4.5*58mm Allen key (1pc)  14  95*95*18*3mm  Metal bracket (2pcs) | Ø4*30mm Wood screws (82pcs)  15 Ø3.5*15mm |