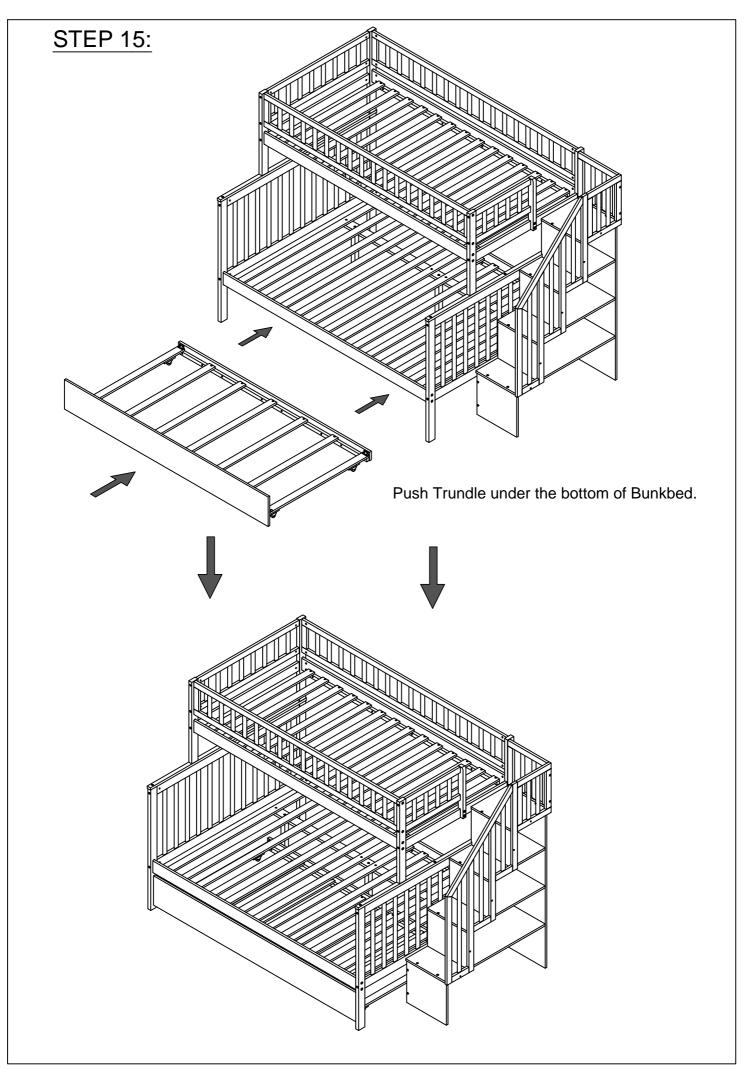

### Remark: We recommend you assemble your bed in the flat ground.

Note: Do not lock the screws of the bed slats to the outermost edge of the bed slats, you need to leave a certain space at the edges, otherwise it will cause the board to break. Do not lock the bed slats on the edge of the wood, please hold firmly before screwing, hold it in place with one hand, then lock the screw.

Note: Do not lock the screws of the bed slats to the outermost edge of the bed slats, you need to leave a certain space at the edges, otherwise it will cause the board to break.

Do not lock the bed slats on the edge of the wood, please hold firmly before screwing , hold it in place with one hand, then lock the screw.