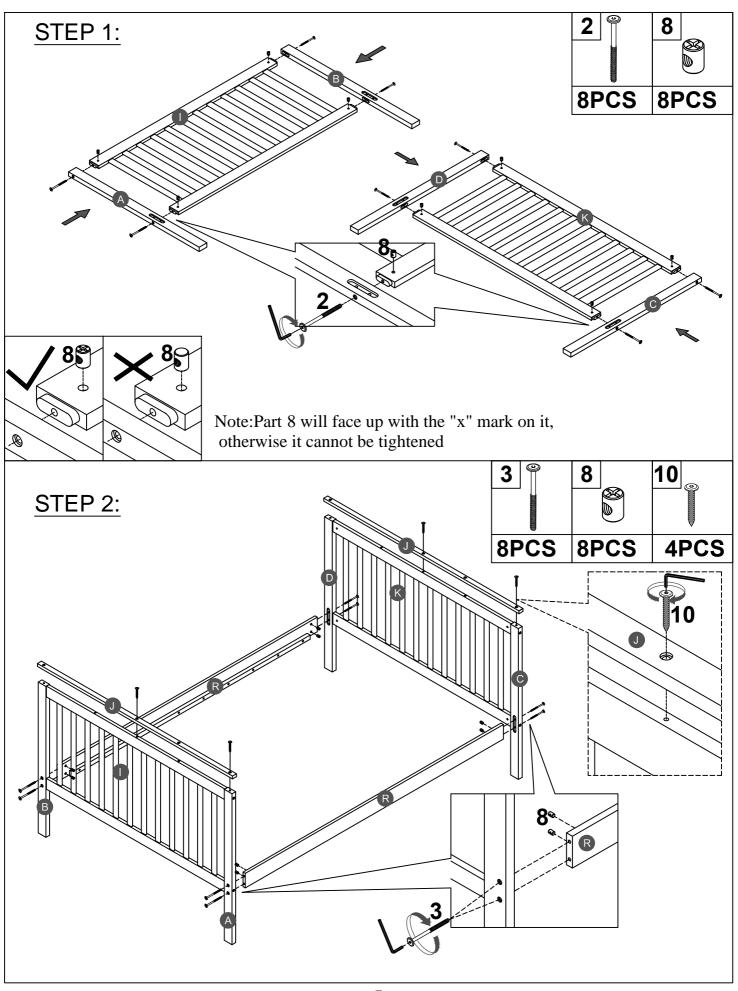

### Remark: We recommend you assemble your bed in the flat ground.

Note: Do not lock the screws of the bed slats to the outermost edge of the bed slats, you need to leave a certain space at the edges, otherwise it will cause the board to break. Do not lock the bed slats on the edge of the wood, please hold firmly before screwing, hold it in place with one hand, then lock the screw.

Note: Do not lock the screws of the bed slats to the outermost edge of the bed slats, you need to leave a certain space at the edges, otherwise it will cause the board to break.

Do not lock the bed slats on the edge of the wood, please hold firmly before screwing , hold it in place with one hand, then lock the screw.