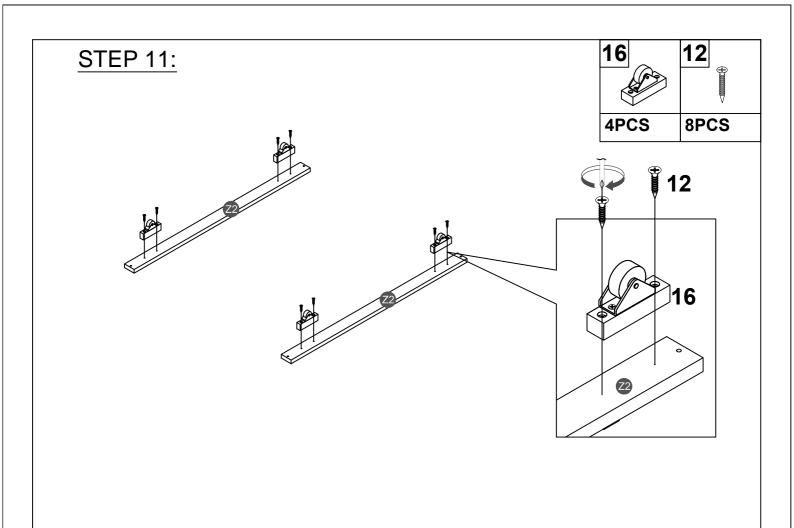

llen key (1pc)  14  95*95*18*3mm                       | Ø4*30mm Wood screws (82pcs)  15 Ø3.5*15mm |
| (Ø12)1/4"*40mm  Hex-Head bolts (4pcs)  13  Ø1/4"*19*2mm  Flat Washer (3pcs) | (1/4")4.5*58mm Allen key (1pc)  14  95*95*18*3mm  Metal bracket (2pcs) | Ø4*30mm Wood screws (82pcs)  15 Ø3.5*15mm |

### ASSEMBLY TOOLS REQUIRED ( NOT INCLUDED )





DO NOT USE POWER TOOLS TO ASSEMBLE THIS PRODUCT!

### Remark: We recommend you assemble your bed in the flat ground.















Note: Do not lock the screws of the bed slats to the outermost edge of the bed slats, you need to leave a certain space at the edges, otherwise it will cause the board to break. Do not lock the bed slats on the edge of the wood, please hold firmly before screwing, hold it in place with one hand, then lock the screw.





Note: Do not lock the screws of the bed slats to the outermost edge of the bed slats, you need to leave a certain space at the edges, otherwise it will cause the board to break.

Do not lock the bed slats on the edge of the wood, please hold firmly before screwing , hold it in place with one hand, then lock the screw.