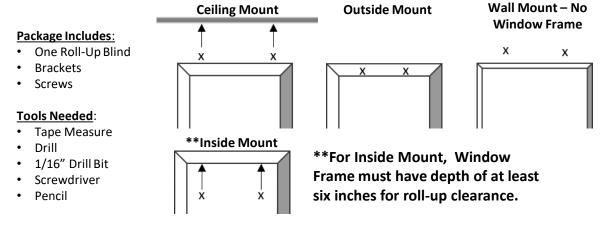

## Blind Installation:

- 1. Before installing, make sure blind is fully rolled up and secured. For easier installation, do not remove paper wrap packaging ties until finished.
- Mark location of bracket holes, please note: The hook side of brackets will grasp the front of the headrail. For Ceiling and Inside mounts: Hook side of bracket should face towards you, see image A below. For Wall and Outside mounts: Hook side of bracket should face down, see image B below.

**Tip:** Make sure your mounting brackets and/or mounting surface are level and the same distance from the top of the window. For best accuracy, measure the distance with a tape measure.

- 3. Install Brackets: Drill 1/16" pilot holes at the hole marks first, then screw in brackets.
- 4. Attach the Blind for ceiling or inside mount: Insert front bevel of headrail into hook side of bracket, rotate back of headrail upwards into the back of the bracket, each bracket will click once engaged. Push button located on hook side of bracket will release front edge of headrail.
- 5. Attach the Blind for Wall or outside mount: Insert front bevel of headrail into hook side of bracket, rotate back of headrail towards wall into lower portion of the bracket, each bracket will click once engaged.. Push button located on hook side of bracket will release bottom edge of headrail.