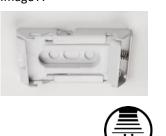

## Blind Installation:

- 1. Before installing, make sure blind is fully rolled up and secured. For easier installation, do not remove paper wrap packaging ties until finished.
- Mark location of bracket holes, please note: The hook side of brackets will grasp the front of the headrail. For Ceiling and Inside mounts: Hook side of bracket should face towards you, see image A below. For Wall and Outside mounts: Hook side of bracket should face down, see image B below.

**Tip:** Make sure your mounting brackets and/or mounting surface are level and the same distance from the top of the window. For best accuracy, measure the distance with a tape measure.

- 3. Install Brackets: Drill 1/16" pilot holes at the hole marks first, then screw in brackets.
- 4. Attach the Blind for ceiling or inside mount: Insert front bevel of headrail into hook side of bracket, rotate back of headrail upwards into the back of the bracket, each bracket will click once engaged. Push button located on hook side of bracket will release front edge of headrail.
- 5. Attach the Blind for Wall or outside mount: Insert front bevel of headrail into hook side of bracket, rotate back of headrail towards wall into lower portion of the bracket, each bracket will click once engaged.. Push button located on hook side of bracket will release bottom edge of headrail.