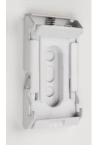

## Blind Installation:

- 1. Before installing, make sure blind is fully rolled up and secured. For easier installation, do not remove paper wrap packaging ties until finished.
- Mark location of bracket holes, please note: The hook side of brackets will grasp the front of the headrail. For Ceiling and Inside mounts: Hook side of bracket should face towards you, see image A below. For Wall and Outside mounts: Hook side of bracket should face down, see image B below.

**Tip:** Make sure your mounting brackets and/or mounting surface are level and the same distance from the top of the window. For best accuracy, measure the distance with a tape measure.

- 3. Install Brackets: Drill 1/16" pilot holes at the hole marks first, then screw in brackets.
- 4. Attach the Blind for ceiling or inside mount: Insert front bevel of headrail into hook side of bracket, rotate back of headrail upwards into the back of the bracket, each bracket will click once engaged. Push button located on hook side of bracket will release front edge of headrail.
- 5. Attach the Blind for Wall or outside mount: Insert front bevel of headrail into hook side of bracket, rotate back of headrail towards wall into lower portion of the bracket, each bracket will click once engaged.. Push button located on hook side of bracket will release bottom edge of headrail.