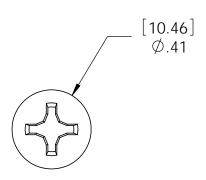

#### Product & Packaging Specs Screw, FHP #12 X 1.25", Black

Item #: 80014

Weight: 0.009 LBS

Scale: 2:1

Last updated: 12/26/2015