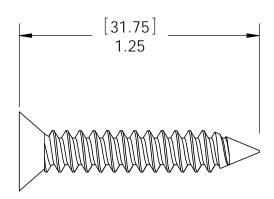

#### Product & Packaging Specs Screw, FHP #12 X 1.25", Black

Item #: 80014

Weight: 0.009 LBS

Scale: 2:1

Last updated: 12/26/2015