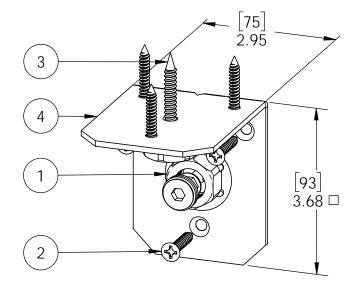

# **Product & Packaging Specs**

4" Standard Rafter Clip (RC-IW-4)
Item #: Typical Installation & Basic Assembly

Scale: 1:4

Last updated: 12/26/2015

# **Product & Packaging Specs** 4" Standard Rafter Clip (RC-IW-4) Item #: 51718

| ITEM<br>NO. | QTY. | PART<br>NUMBER | DESCRIPTION                         |
|-------------|------|----------------|-------------------------------------|
| 1           | 0.2  | 56621          | 1 1/2" Hex<br>Cap Nut<br>(HCN)      |
| 2           | 6    | 80014          | Screw, FHP<br>#12 X 1.25",<br>Black |
| 3           | 0.08 | 56625          | OWT Timber<br>Screw 1-3/4"          |
| 4           | 1    | 51718-11       | Clip, 4"<br>Rafter                  |