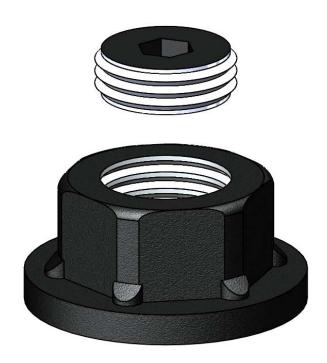

## **Product & Packaging Specs** 1 1/2" Hex Cap Nut (HCN) Item #: 56621

Weight: 0.04 LBS

Scale: 1:2

Last updated: 12/26/2015