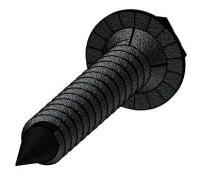

## **Product & Packaging Specs** Screw, OWT 1-3/4" (45mm) Timber Item #: 56625

Weight: 0.02 LBS

Scale: 2:1

51718

Last updated: 12/26/2015