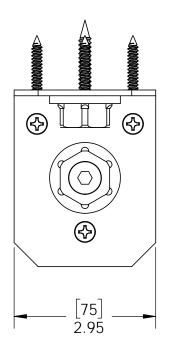

# **Product & Packaging Specs** 4" Standard Rafter Clip (RC-IW-4) Item #: 51718

Weight: 16.33 LBS

Scale: 1:2

Last updated: 12/26/2015