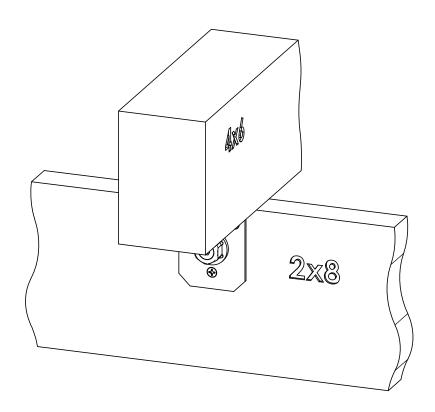

# **Product & Packaging Specs**

4" Standard Rafter Clip (RC-IW-4)
Item #: Typical Installation & Basic Assembly

Scale: 1:4

Last updated: 12/26/2015