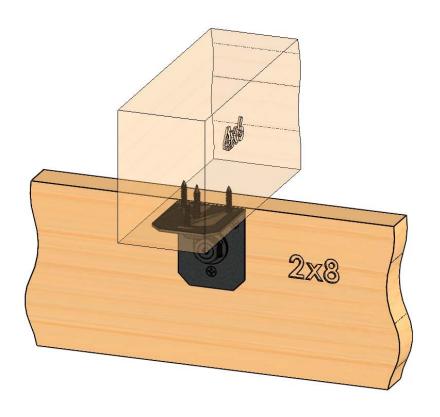

# **Product & Packaging Specs**

4" Standard Rafter Clip (RC-IW-4)
Item #: Typical Installation & Basic Assembly

Scale: 1:4

Last updated: 12/26/2015