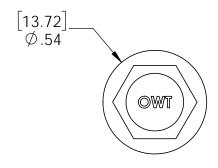

## **Product & Packaging Specs** 1 1/2" Hex Cap Nut (HCN) Item #: 56621

Weight: 0.04 LBS

Scale: 1:2

Last updated: 12/26/2015