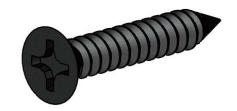

#### Product & Packaging Specs Screw, FHP #12 X 1.25", Black

Item #: 80014

Weight: 0.009 LBS

Scale: 2:1

Last updated: 12/26/2015