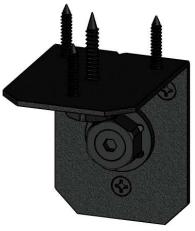

# **Product & Packaging Specs** 4" Standard Rafter Clip (RC-IW-4) Item #: 51718

| ITEM<br>NO. | QTY. | PART<br>NUMBER | DESCRIPTION                         |
|-------------|------|----------------|-------------------------------------|
| 1           | 0.2  | 56621          | 1 1/2" Hex<br>Cap Nut<br>(HCN)      |
| 2           | 6    | 80014          | Screw, FHP<br>#12 X 1.25",<br>Black |
| 3           | 0.08 | 56625          | OWT Timber<br>Screw 1-3/4"          |
| 4           | 1    | 51718-11       | Clip, 4"<br>Rafter                  |

Weight: 16.33 LBS

Scale: 1:2

Last updated: 12/26/2015

# **Product & Packaging Specs** 4" Standard Rafter Clip (RC-IW-4) Item #: 51718

Weight: 16.33 LBS

Scale: 1:2

Last updated: 12/26/2015