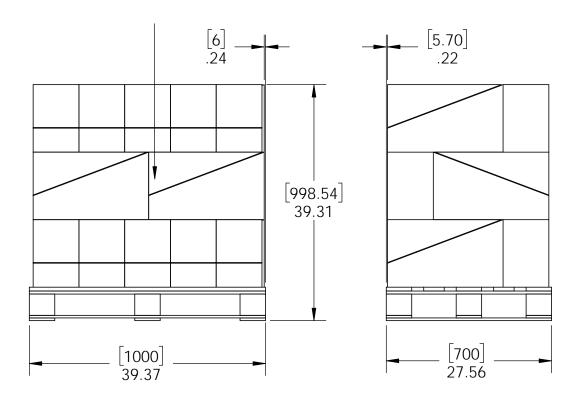

### **Product & Packaging Specs** 51718 Packing

Item #: Pallet packing

**ADD PALLET LABEL** 

Total number of pieces: 21x4=84 pieces on pallet

Total number of cases: 21

# additional pallet packing instructions plywood on top layer strap to pallet ...

- clear wrap around boxes

Weight: 721 LBS Scale: 1:16

Last updated: 12/26/2015

51718

V1.00 - Installation Instructions effective May 1, 2015 and reflects information that available as of April 10, 2014. This information is updated periodically and should not be relied upon after May 1, 2015. Please visit www.OZCOBP.com to get current information