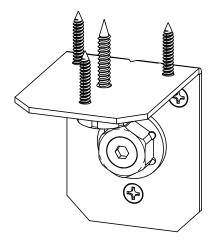

# **Product & Packaging Specs**

4" Standard Rafter Clip (RC-IW-4)
Item #: Typical Installation & Basic Assembly

Scale: 1:4

Last updated: 12/26/2015