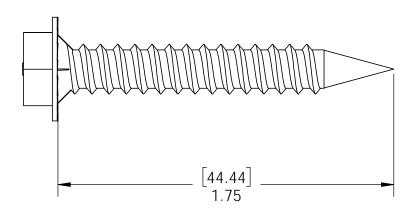

## **Product & Packaging Specs** Screw, OWT 1-3/4" (45mm) Timber Item #: 56625

Weight: 0.02 LBS

Scale: 2:1

51718

Last updated: 12/26/2015