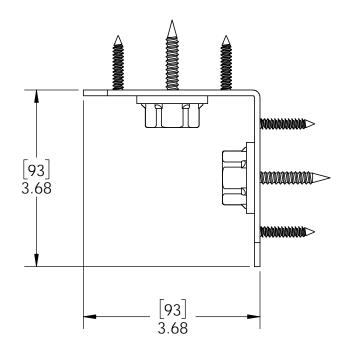

# **Product & Packaging Specs** 4" Standard Rafter Clip (RC-IW-4) Item #: 51718

Weight: 16.33 LBS

Scale: 1:2

Last updated: 12/26/2015