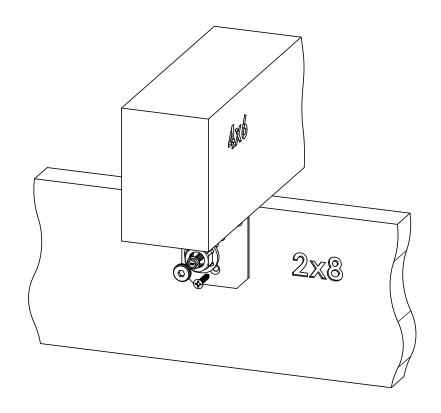

# **Product & Packaging Specs**

4" Standard Rafter Clip (RC-IW-4)
Item #: Typical Installation & Basic Assembly

Scale: 1:4

Last updated: 12/26/2015