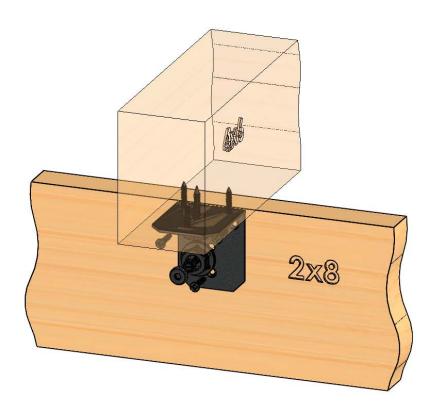

# **Product & Packaging Specs**

4" Standard Rafter Clip (RC-IW-4)
Item #: Typical Installation & Basic Assembly

Scale: 1:4

Last updated: 12/26/2015