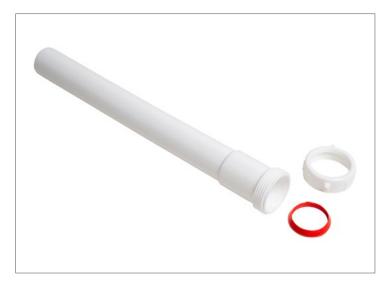

# 1-1/4 IN. X 12 IN. WHITE PLASTIC SLIP-JOINT SINK DRAIN EXTENSION TUBE TECHNICAL SPECIFICATION

#### **SPECIFICATIONS**

The 1-1/4 in. x 12 in. Polypropylene Extension Tube allows you to extend the waste connection from your lavatory sink to your drain connection. Available in a variety of sizes to accommodate your needs. The washers fit perfectly on drain pipes and are easy to tighten. Includes a slip joint nut and washer and features extra large knobs for convenient, easy assembly. Oatey products have earned the trust of plumbing professionals for over 100 years.

### **PRODUCT SELECTOR**

| $\checkmark$ | Product<br>Number | Description                                                                 | Ctn.<br>Wt.   | Ctn.<br>Qty. |
|--------------|-------------------|-----------------------------------------------------------------------------|---------------|--------------|
|              | HDC9794BG         | 1-1/4 in. x 12 in. White Plastic<br>Slip-Joint Sink Drain Extension<br>Tube | 2.375<br>lbs. | 20           |