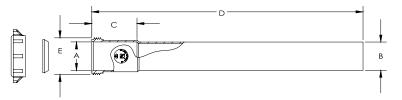

### DIMENSIONS

| [A]: | 1.265"          |
|------|-----------------|
| [B]: | 1.25"           |
| [C]: | 2.00"           |
| [D]: | 12"             |
| [E]: | 1 1/4-11.5 NPSM |