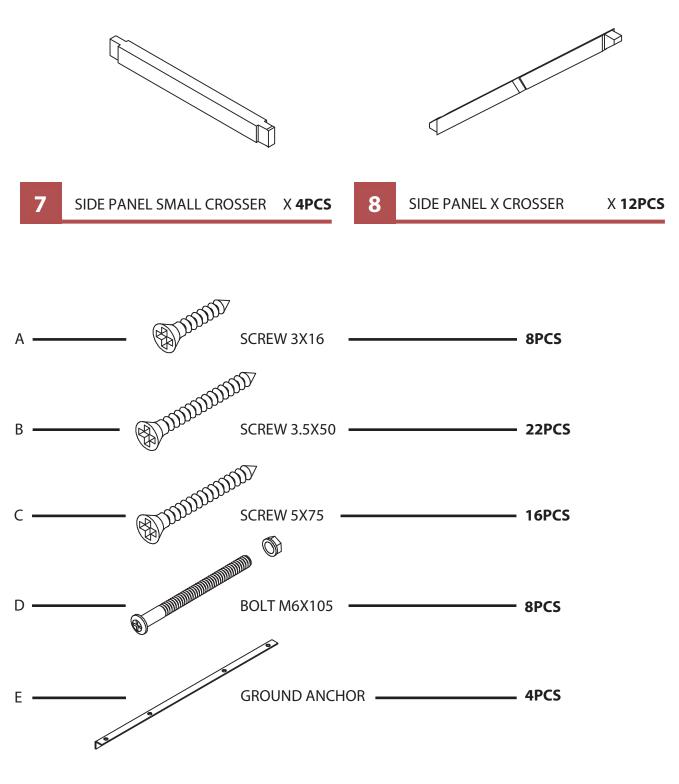

p>

#### VENICE ARBOR ARB0182211910

#### **CARE INSTRUCTIONS**

Thank you for choosing northbeam<sup>™</sup> VENICE ARBOR.

With a little care and maintainance, the northbeam<sup>™</sup> VENICE ARBOR will provide you with comfort and enjoyment for many years to come!

- To clean panels, use clean water on a damp cloth.
- When assembling northbeam<sup>™</sup> VENICE ARBOR, please handle all the panels and/or hardware with care to avoid any possibilities of damages and/or injuries.
- Cover during harsh weather to keep it from weathering.
- It is highly recommended that you treat the northbeam<sup>™</sup> VENICE ARBOR with a weatherproof coating of stain once a year, to increase life expectancy and maintain the look.





1

PARTS

#### north<mark>beam</mark>"

ARB0182211910 - VENICE ARBOR



NOTE: Please read all instructions carefully before starting assembly. Also, we recommend that the unit is fully assembled on a level surface. Two people are recommended to assemble this product. DO NOT over torque screws and bolts. 2

#### north**beam**



## north beam"

ARB0182211910 - VENICE ARBOR



NOTE: Please read all instructions carefully before starting assembly. Also, we recommend that the unit is fully assembled on a level surface. Two people are recommended to assemble this product. DO NOT over torque screws and bolts. 4

#### north**beam**"



NOTE: Please read all instructions carefully before starting assembly. Also, we recommend that the unit is fully assembled on a level surface. Two people are recommended to assemble this product. DO NOT over torque screws and bolts.