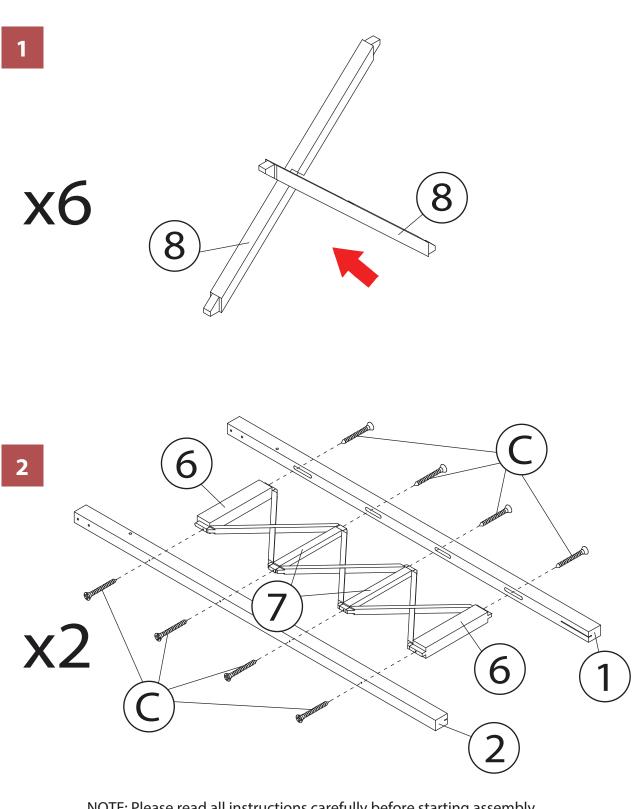

s to come!

- To clean panels, use clean water on a damp cloth.
- When assembling northbeam<sup>™</sup> VENICE ARBOR, please handle all the panels and/or hardware with care to avoid any possibilities of damages and/or injuries.
- Cover during harsh weather to keep it from weathering.
- It is highly recommended that you treat the northbeam<sup>™</sup> VENICE ARBOR with a weatherproof coating of stain once a year, to increase life expectancy and maintain the look.





1

PARTS

#### north<mark>beam</mark>"

ARB0182211910 - VENICE ARBOR



NOTE: Please read all instructions carefully before starting assembly. Also, we recommend that the unit is fully assembled on a level surface. Two people are recommended to assemble this product. DO NOT over torque screws and bolts. 2

#### north**beam**



## north beam"

ARB0182211910 - VENICE ARBOR



NOTE: Please read all instructions carefully before starting assembly. Also, we recommend that the unit is fully assembled on a level surface. Two people are recommended to assemble this product. DO NOT over torque screws and bolts. 4

#### north**beam**"



NOTE: Please read all instructions carefully before starting assembly. Also, we recommend that the unit is fully assembled on a level surface. Two people are recommended to assemble this product. DO NOT over torque screws and bolts.

# ASSEMBLY

5

#### north<mark>beam</mark>"



## north**beam**"

Please check contents before assembly. If any items are missing or damaged, do not take the unit back to the store. Call (775) 629-5029 or email: service@merryproducts.com for customer servic