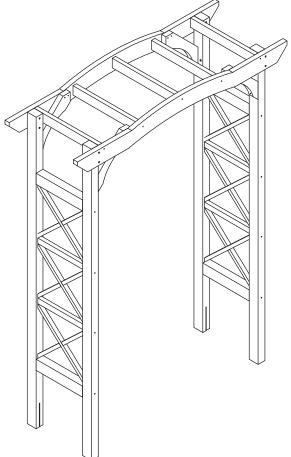

#### north**beam**<sup>™</sup>

#### VENICE ARBOR ARB0182211910

#### **CARE INSTRUCTIONS**

Thank you for choosing northbeam<sup>™</sup> VENICE ARBOR.

With a little care and maintainance, the northbeam<sup>™</sup> VENICE ARBOR will provide you with comfort and enjoyment for many years to come!

- To clean panels, use clean water on a damp cloth.
- When assembling northbeam<sup>™</sup> VENICE ARBOR, please handle all the panels and/or hardware with care to avoid any possibilities of damages and/or injuries.
- Cover during harsh weather to keep it from weathering.
- It is highly recommended that you treat the northbeam<sup>™</sup> VENICE ARBOR with a weatherproof coating of stain once a year, to increase life expectancy and maintain the look.





1

PARTS

#### north<mark>beam</mark>"

ARB0182211910 - VENICE ARBOR



NOTE: Please read all instructions carefully before starting assembly. Also, we recommend that the unit is fully assembled on a level surface. Two people are recommended to assemble this product. DO NOT over torque screws and bolts. 2

#### north**beam**



## north beam"

ARB0182211910 - VENICE ARBOR



NOTE: Please read all instructions carefully before starting assembly. Also, we recommend that the unit is fully assembled on a level surface. Two people are recommended to assemble this product. DO NOT over torque screws and bolts. 4

#### north**beam**"



NOTE: Please read all instructions carefully before starting assembly. Also, we recommend that the unit is fully assembled on a level surface. Two people are r