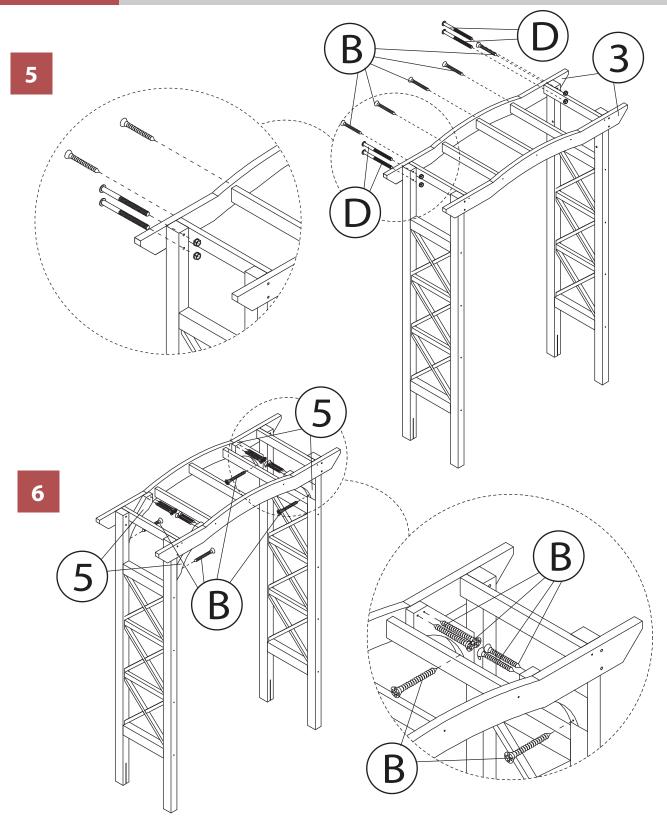

nded that you treat the northbeam<sup>™</sup> VENICE ARBOR with a weatherproof coating of stain once a year, to increase life expectancy and maintain the look.





1

PARTS

#### north<mark>beam</mark>"

ARB0182211910 - VENICE ARBOR



NOTE: Please read all instructions carefully before starting assembly. Also, we recommend that the unit is fully assembled on a level surface. Two people are recommended to assemble this product. DO NOT over torque screws and bolts. 2

#### north**beam**



## north beam"

ARB0182211910 - VENICE ARBOR



NOTE: Please read all instructions carefully before starting assembly. Also, we recommend that the unit is fully assembled on a level surface. Two people are recommended to assemble this product. DO NOT over torque screws and bolts. 4

#### north**beam**"



NOTE: Please read all instructions carefully before starting assembly. Also, we recommend that the unit is fully assembled on a level surface. Two people are recommended to assemble this product. DO NOT over torque screws and bolts.

# ASSEMBLY

5

#### north<mark>beam</mark>"



## north**beam**"

Please check contents before assembly. If any items are missing or damaged, do not take the unit back to the store. Call (775) 629-5029 or email: service@merryproducts.com for customer service and we will save you time by correcting any problems directly for you.