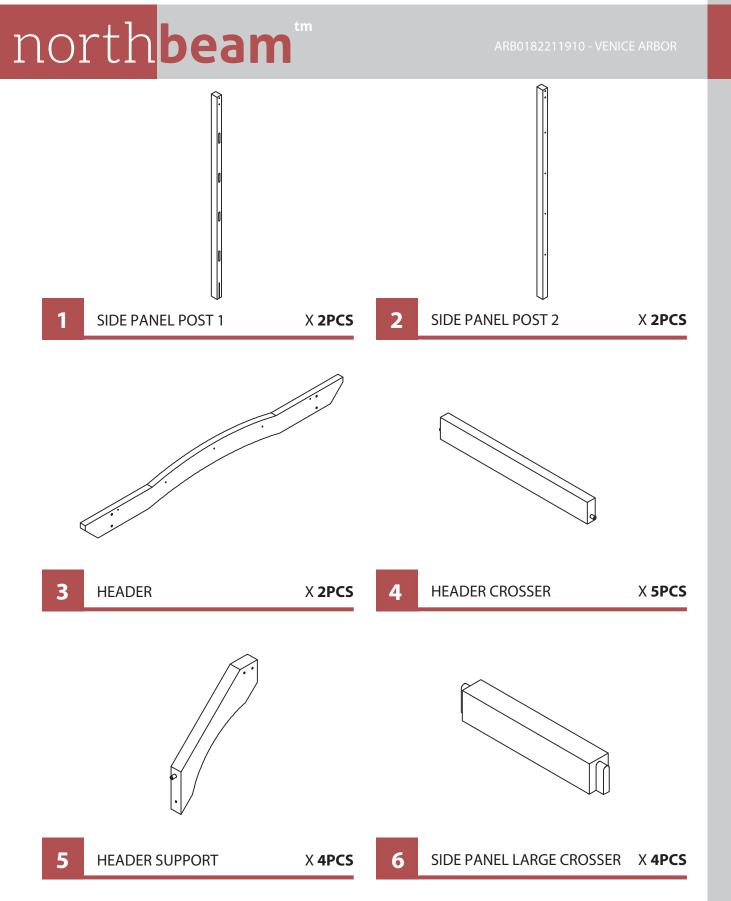

#### north**beam**<sup>™</sup>

#### VENICE ARBOR ARB0182211910

#### **CARE INSTRUCTIONS**

Thank you for choosing northbeam<sup>™</sup> VENICE ARBOR.

With a little care and maintainance, the northbeam<sup>™</sup> VENICE ARBOR will provide you with comfort and enjoyment for many years to come!

- To clean panels, use clean water on a damp cloth.
- When assembling northbeam<sup>™</sup> VENICE ARBOR, please handle all the panels and/or hardware with care to avoid any possibilities of damages and/or injuries.
- Cover during harsh weather to keep it from weathering.
- It is highly recommended that you treat the northbeam<sup>™</sup> VENICE ARBOR with a weatherproof coating of stain once a year, to increase life expectancy and maintain the look.





1

PARTS

#### north<mark>beam</mark>"

ARB0182211910 - VENICE ARBOR



NOTE: Please read all instructions carefully before starting assembly. Also, we recommend that the unit is fully assembled on a level surface. Two people are recommended to assemble this product. DO NOT over torque screws and bolts. 2

#### north**beam**



## north beam"

ARB0182211910 - VENICE ARBOR



NOTE: Please read all instructions carefully before starting assembly. Also, we recommend that the unit is fully assembled on a level surface. Two people are recommended to assemble this product. DO NOT over torque screws and bolts. 4

#### north**beam**"



NOTE: Please read all instructions carefully before starting assembly. Also, we recommend that the unit is fully assembled on a level surface. Two people are rec