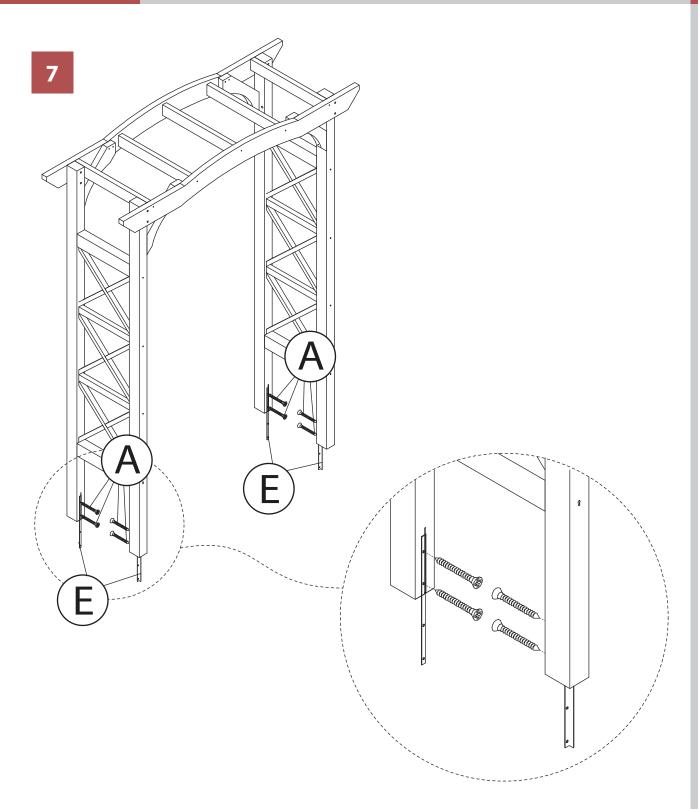

before starting assembly. Also, we recommend that the unit is fully assembled on a level surface. Two people are recommended to assemble this product. DO NOT over torque screws and bolts. 2

#### north**beam**



## north beam"

ARB0182211910 - VENICE ARBOR



NOTE: Please read all instructions carefully before starting assembly. Also, we recommend that the unit is fully assembled on a level surface. Two people are recommended to assemble this product. DO NOT over torque screws and bolts. 4

#### north**beam**"



NOTE: Please read all instructions carefully before starting assembly. Also, we recommend that the unit is fully assembled on a level surface. Two people are recommended to assemble this product. DO NOT over torque screws and bolts.

# ASSEMBLY

5

#### north<mark>beam</mark>"



## north**beam**"

Please check contents before assembly. If any items are missing or damaged, do not take the unit back to the store. Call (775) 629-5029 or email: service@merryproducts.com for customer service and we will save you time by correcting any problems directly for you.