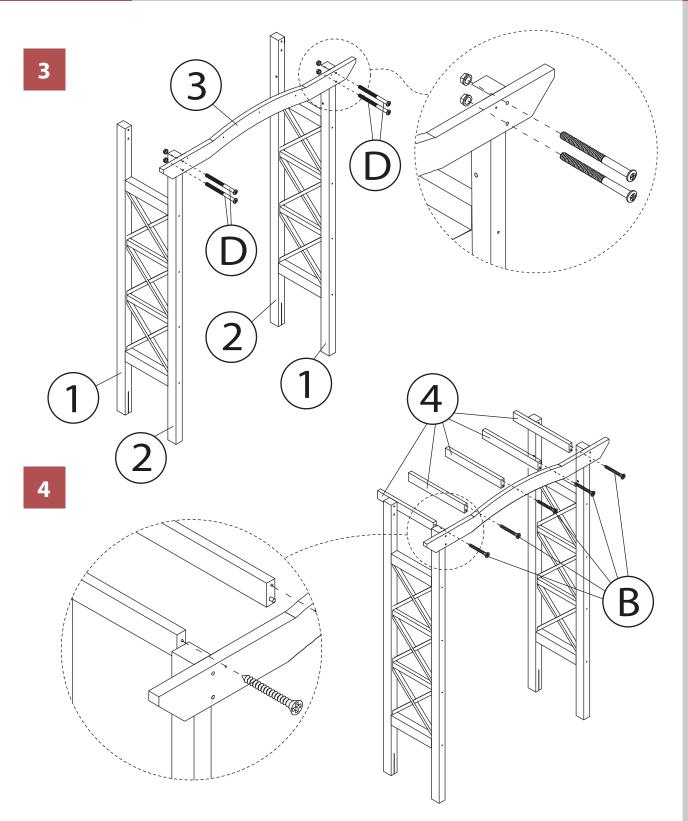

#### north<mark>beam</mark>"

ARB0182211910 - VENICE ARBOR

NOTE: Please read all instructions carefully before starting assembly. Also, we recommend that the unit is fully assembled on a level surface. Two people are recommended to assemble this product. DO NOT over torque screws and bolts. 2

## north beam"

ARB0182211910 - VENICE ARBOR

NOTE: Please read all instructions carefully before starting assembly. Also, we recommend that the unit is fully assembled on a level surface. Two people are recommended to assemble this product. DO NOT over torque screws and bolts. 4