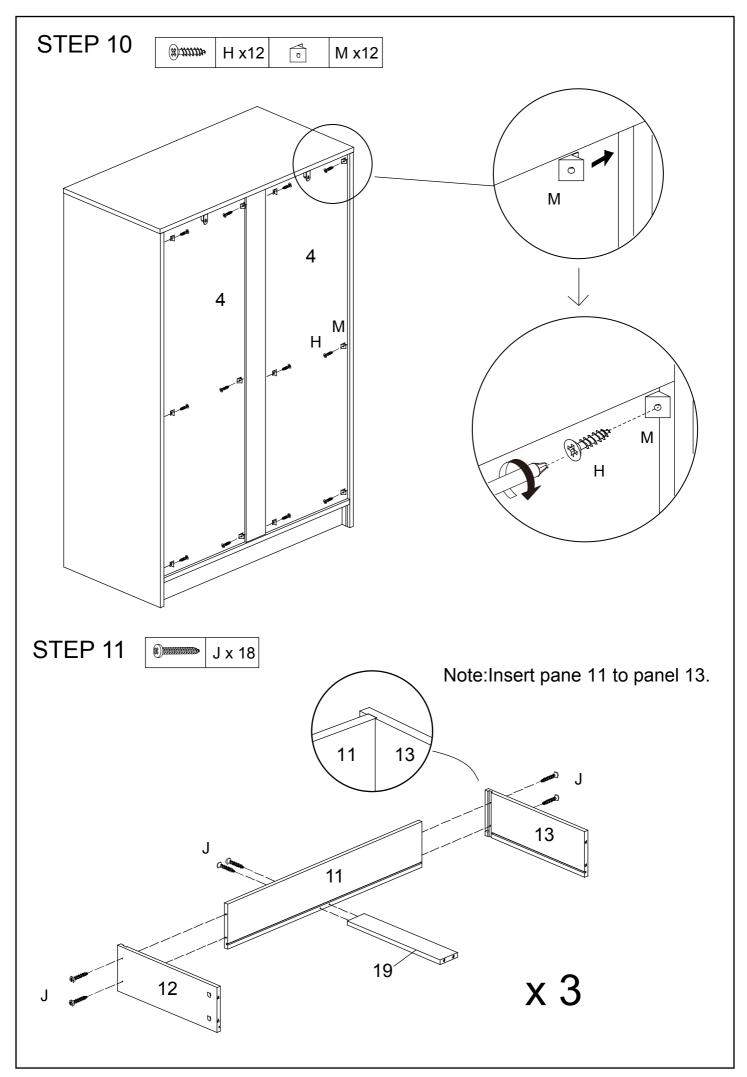

| 5PCS     |   |          |   |            |

## PARTS







Pg.5



Pg.6



Pg.7



Pg. 8



Pg. 9



Pg. 10



Pg. 11



Pg. 12



Pg. 13



Pg. 14





Warning:

Please make sure the unit secured to the wall before use.