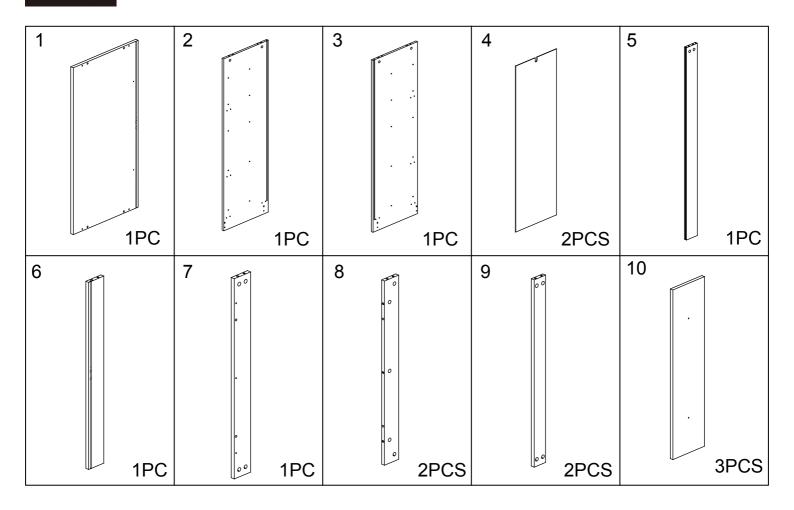

| 5PCS     |   |          |   |            |

## PARTS







Pg.5



Pg.6



Pg.7



Pg. 8



Pg. 9



Pg. 10



Pg. 11



Pg. 12



Pg. 13



Pg. 14





Warning:

Please make sure the unit secured to the wall before use.