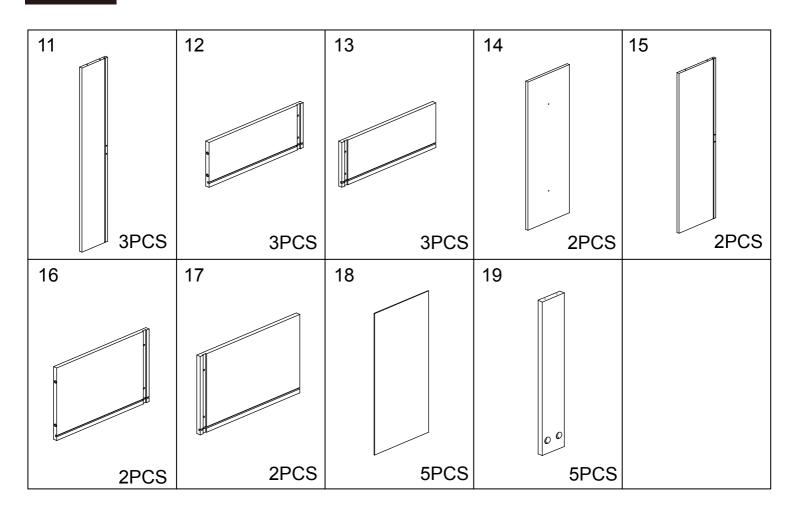

| 5PCS     |   |          |   |            |

## PARTS







Pg.5



Pg.6



Pg.7



Pg. 8



Pg. 9



Pg. 10



Pg. 11



Pg. 12



Pg. 13



Pg. 14





Warning:

Please make sure the unit secured to the wall before use.