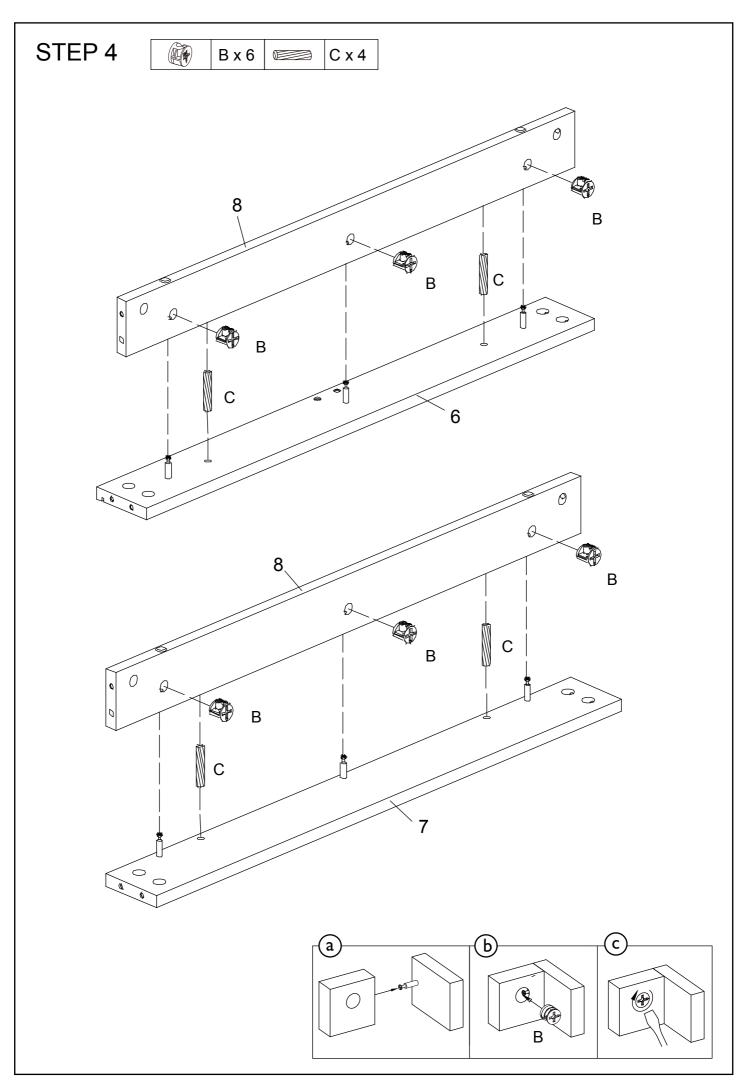

| 5PCS     |   |          |   |            |

## PARTS







Pg.5



Pg.6



Pg.7



Pg. 8



Pg. 9



Pg. 10



Pg. 11



Pg. 12



Pg. 13



Pg. 14





Warning:

Please make sure the unit secured to the wall before use.