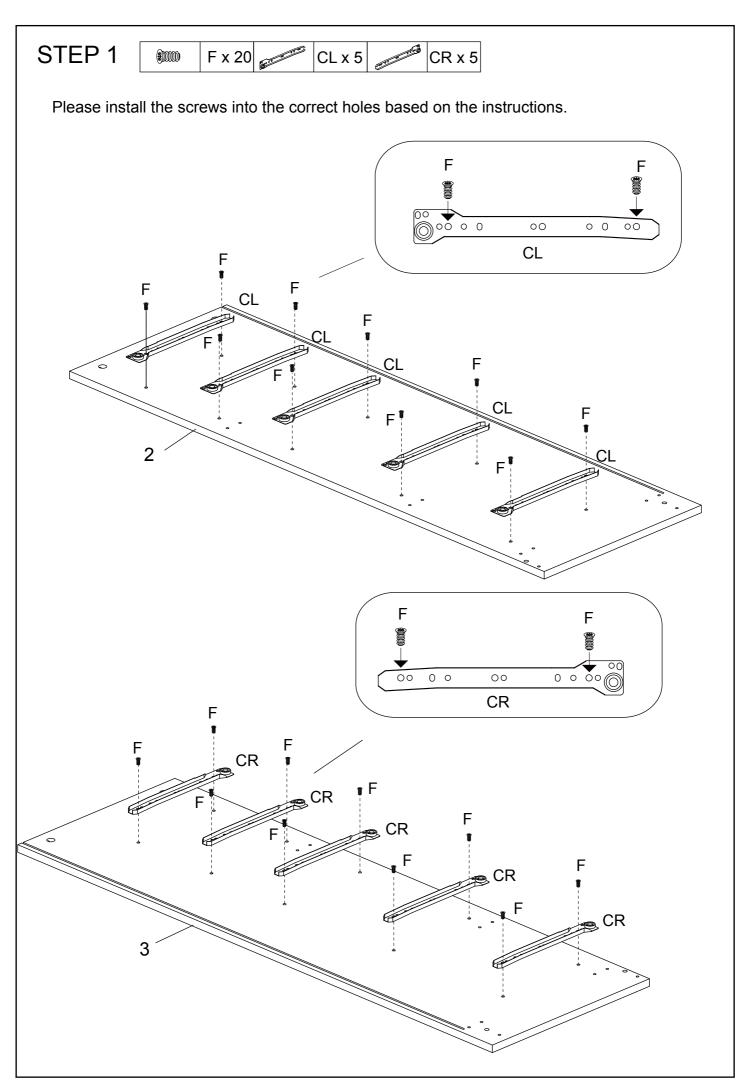

## HARDWARE

| Α                                            | B                                       | C                                                                                                                                                                                                                                                                                                                                                                                                                                                                                                                                                                                                                                                                                                                                                                                                                                                                                                                                                                                                                                                                                                                                                                                                                                                                                                                                                                                                                                                                                                                                                                                                                                                                                                                                                                                                                                                                                                                                                                                                                                                                                                                              | D        | Е |          | F | \$10000    |
|----------------------------------------------|-----------------------------------------|--------------------------------------------------------------------------------------------------------------------------------------------------------------------------------------------------------------------------------------------------------------------------------------------------------------------------------------------------------------------------------------------------------------------------------------------------------------------------------------------------------------------------------------------------------------------------------------------------------------------------------------------------------------------------------------------------------------------------------------------------------------------------------------------------------------------------------------------------------------------------------------------------------------------------------------------------------------------------------------------------------------------------------------------------------------------------------------------------------------------------------------------------------------------------------------------------------------------------------------------------------------------------------------------------------------------------------------------------------------------------------------------------------------------------------------------------------------------------------------------------------------------------------------------------------------------------------------------------------------------------------------------------------------------------------------------------------------------------------------------------------------------------------------------------------------------------------------------------------------------------------------------------------------------------------------------------------------------------------------------------------------------------------------------------------------------------------------------------------------------------------|----------|---|----------|---|------------|
|                                              |                                         |                                                                                                                                                                                                                                                                                                                                                                                                                                                                                                                                                                                                                                                                                                                                                                                                                                                                                                                                                                                                                                                                                                                                                                                                                                                                                                                                                                                                                                                                                                                                                                                                                                                                                                                                                                                                                                                                                                                                                                                                                                                                                                                                |          |   | 4 x 20mm |   | (N) DERECT |
| 62PCS                                        | 62PCS                                   | 12PCS                                                                                                                                                                                                                                                                                                                                                                                                                                                                                                                                                                                                                                                                                                                                                                                                                                                                                                                                                                                                                                                                                                                                                                                                                                                                                                                                                                                                                                                                                                                                                                                                                                                                                                                                                                                                                                                                                                                                                                                                                                                                                                                          | 10PCS    |   | 10PCS    |   | 20PCS      |
| G (9) (1) (1) (1) (1) (1) (1) (1) (1) (1) (1 | (#) ################################### | I BOOM                                                                                                                                                                                                                                                                                                                                                                                                                                                                                                                                                                                                                                                                                                                                                                                                                                                                                                                                                                                                                                                                                                                                                                                                                                                                                                                                                                                                                                                                                                                                                                                                                                                                                                                                                                                                                                                                                                                                                                                                                                                                                                                         |          | K | 0        | L | Deres      |
| 7 x 40mm                                     | 3 x 16mm                                | 4 x 12mm                                                                                                                                                                                                                                                                                                                                                                                                                                                                                                                                                                                                                                                                                                                                                                                                                                                                                                                                                                                                                                                                                                                                                                                                                                                                                                                                                                                                                                                                                                                                                                                                                                                                                                                                                                                                                                                                                                                                                                                                                                                                                                                       | 4 x 30mm |   |          |   |            |
| 2PCS                                         | 12PCS                                   | 2PCS                                                                                                                                                                                                                                                                                                                                                                                                                                                                                                                                                                                                                                                                                                                                                                                                                                                                                                                                                                                                                                                                                                                                                                                                                                                                                                                                                                                                                                                                                                                                                                                                                                                                                                                                                                                                                                                                                                                                                                                                                                                                                                                           | 32PCS    |   | 2PCS     |   | 2PCS       |
| M                                            | N                                       | O British                                                                                                                                                                                                                                                                                                                                                                                                                                                                                                                                                                                                                                                                                                                                                                                                                                                                                                                                                                                                                                                                                                                                                                                                                                                                                                                                                                                                                                                                                                                                                                                                                                                                                                                                                                                                                                                                                                                                                                                                                                                                                                                      |          |   |          |   |            |
|                                              | <i>M</i>                                | 3 x 12mm                                                                                                                                                                                                                                                                                                                                                                                                                                                                                                                                                                                                                                                                                                                                                                                                                                                                                                                                                                                                                                                                                                                                                                                                                                                                                                                                                                                                                                                                                                                                                                                                                                                                                                                                                                                                                                                                                                                                                                                                                                                                                                                       |          |   |          |   |            |
| 12PCS                                        | 1PC                                     | 20PCS                                                                                                                                                                                                                                                                                                                                                                                                                                                                                                                                                                                                                                                                                                                                                                                                                                                                                                                                                                                                                                                                                                                                                                                                                                                                                                                                                                                                                                                                                                                                                                                                                                                                                                                                                                                                                                                                                                                                                                                                                                                                                                                          |          |   |          |   |            |
|                                              | CD                                      | DI                                                                                                                                                                                                                                                                                                                                                                                                                                                                                                                                                                                                                                                                                                                                                                                                                                                                                                                                                                                                                                                                                                                                                                                                                                                                                                                                                                                                                                                                                                                                                                                                                                                                                                                                                                                                                                                                                                                                                                                                                                                                                                                             | D.D.     |   |          |   |            |
| CL                                           | CR                                      | DL State Sta | DR °° SE |   |          |   |            |
| 5PCS                                         | 5PCS                                    | 5PCS                                                                                                                                                                                                                                                                                                                                                                                                                                                                                                                                                                                                                                                                                                                                                                                                                                                                                                                                                                                                                                                                                                                                                                                                                                                                                                                                                                                                                                                                                                                                                                                                                                                                                                                                                                                                                                                                                                                                                                                                                                                                                                                           | 5PCS     |   |          |   |            |