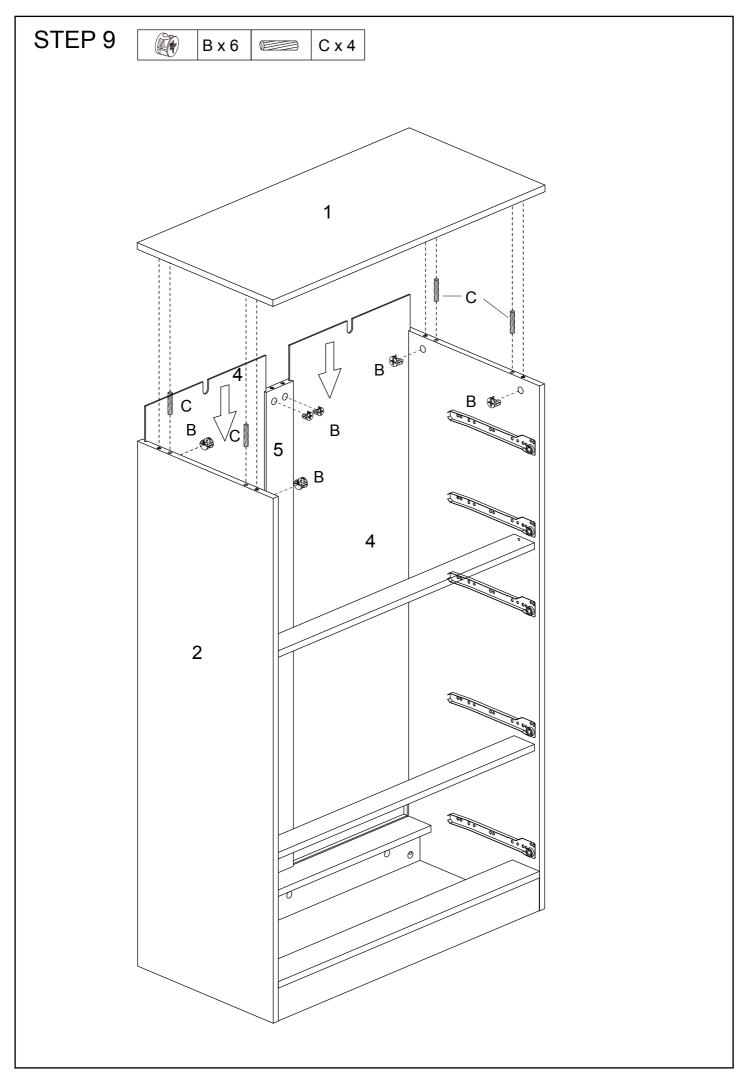

| 5PCS     |   |          |   |            |

## PARTS







Pg.5



Pg.6



Pg.7



Pg. 8



Pg. 9



Pg. 10



Pg. 11



Pg. 12



Pg. 13



Pg. 14





Warning:

Please make sure the unit secured to the wall before use.