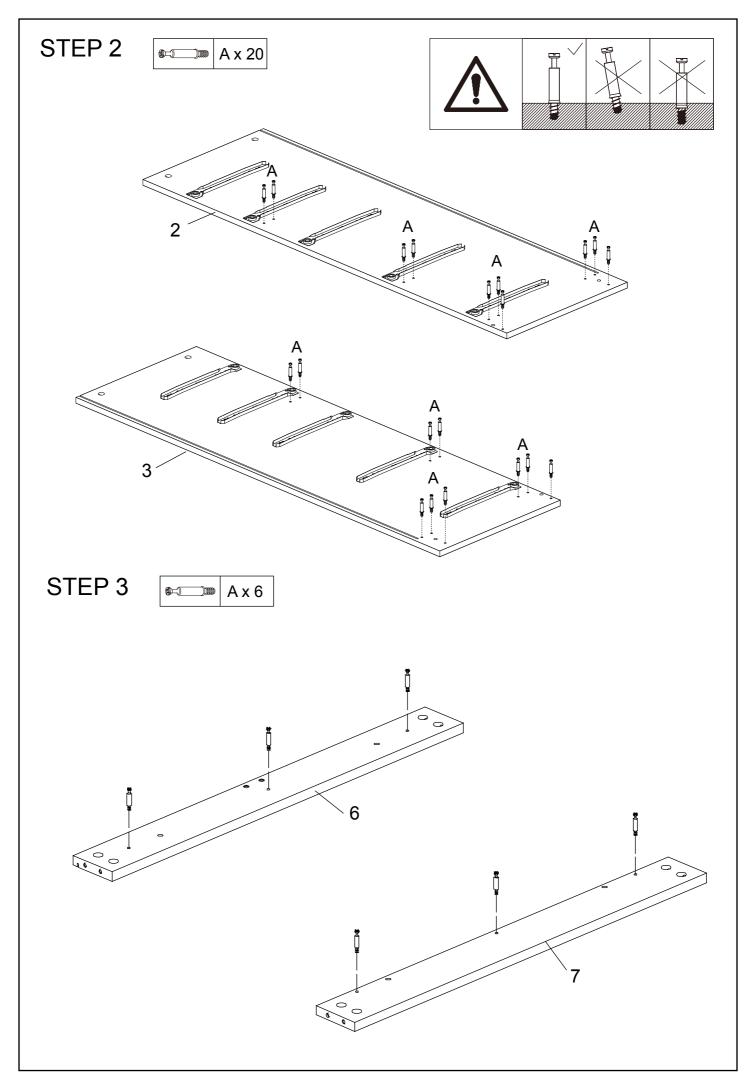

| 5PCS     |   |          |   |            |

## PARTS







Pg.5



Pg.6



Pg.7



Pg. 8



Pg. 9



Pg. 10



Pg. 11



Pg. 12



Pg. 13



Pg. 14





Warning:

Please make sure the unit secured to the wall before use.