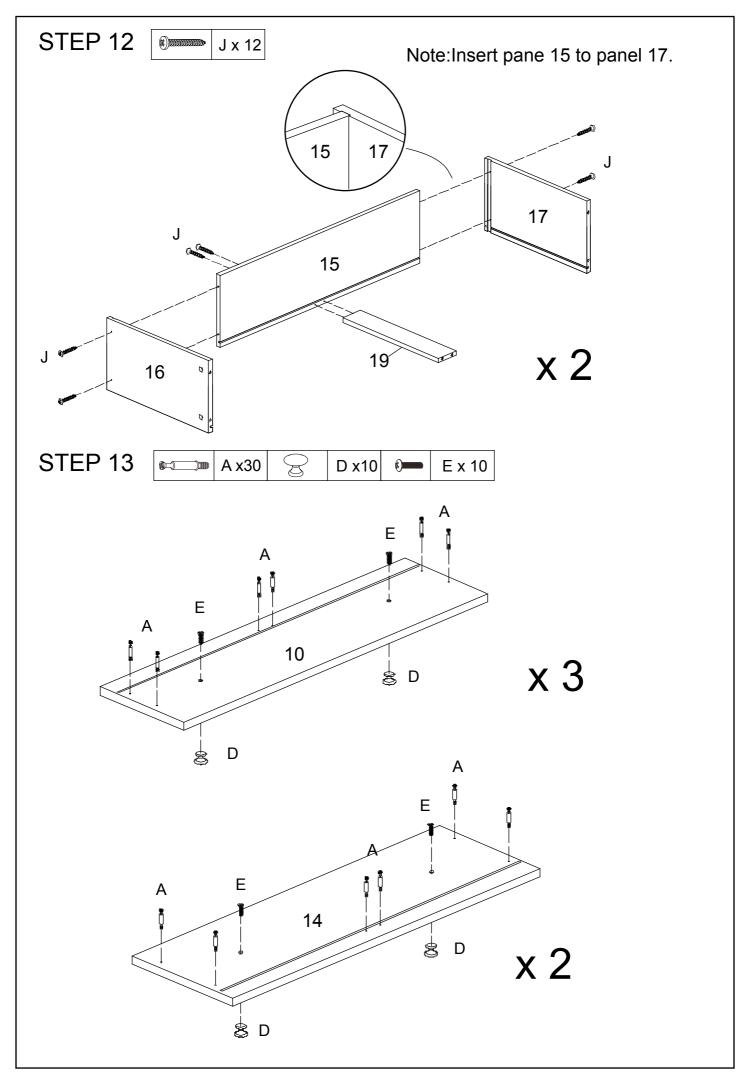

| 5PCS     |   |          |   |            |

## PARTS







Pg.5



Pg.6



Pg.7



Pg. 8



Pg. 9



Pg. 10



Pg. 11



Pg. 12



Pg. 13



Pg. 14





Warning:

Please make sure the unit secured to the wall before use.