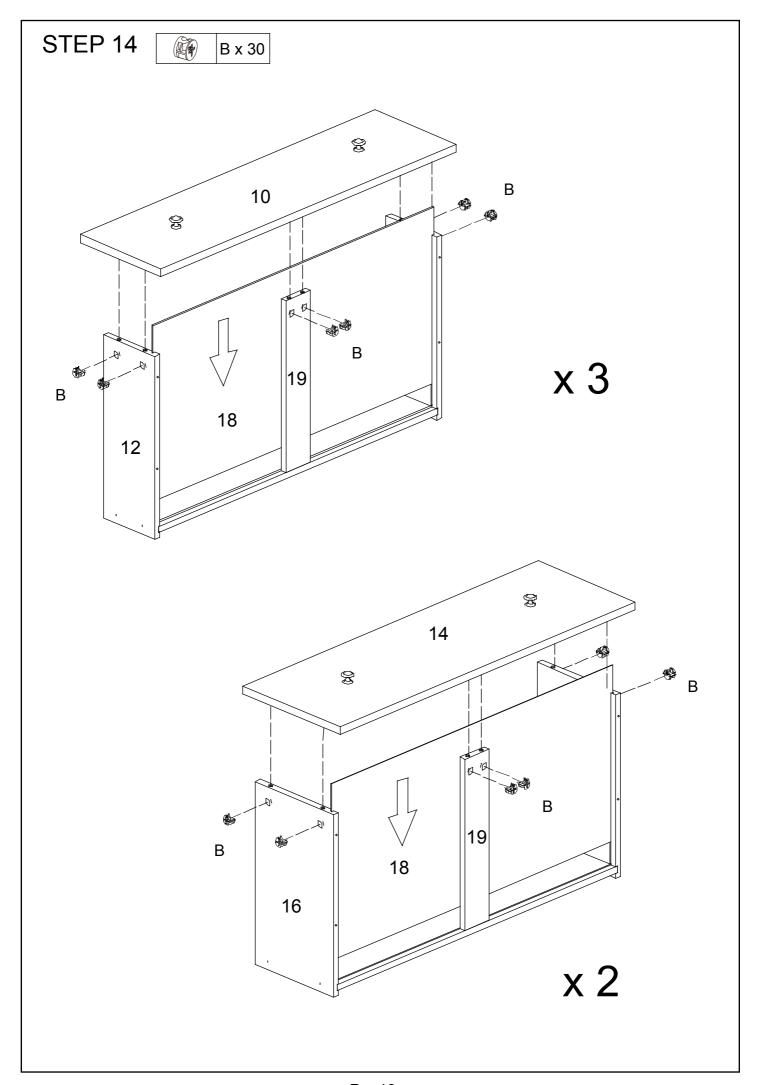

| 5PCS     |   |          |   |            |

## PARTS







Pg.5



Pg.6



Pg.7



Pg. 8



Pg. 9



Pg. 10



Pg. 11



Pg. 12



Pg. 13



Pg. 14





Warning:

Please make sure the unit secured to the wall before use.