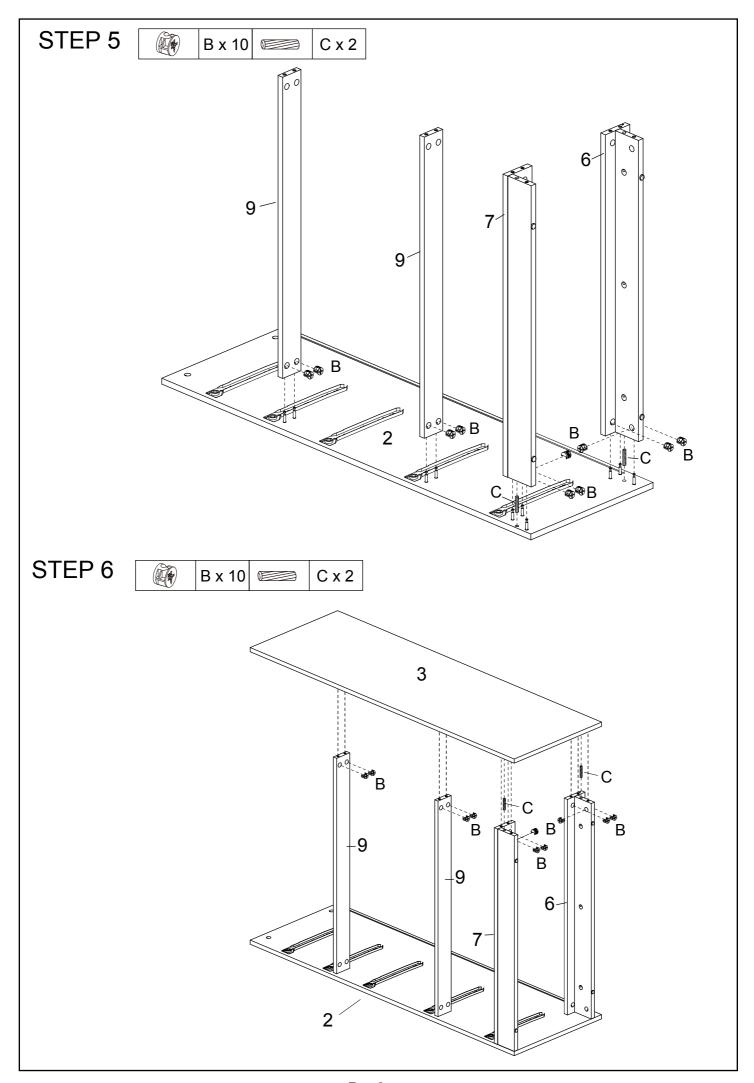

| 5PCS     |   |          |   |            |

## PARTS







Pg.5



Pg.6



Pg.7



Pg. 8



Pg. 9



Pg. 10



Pg. 11



Pg. 12



Pg. 13



Pg. 14





Warning:

Please make sure the unit secured to the wall before use.