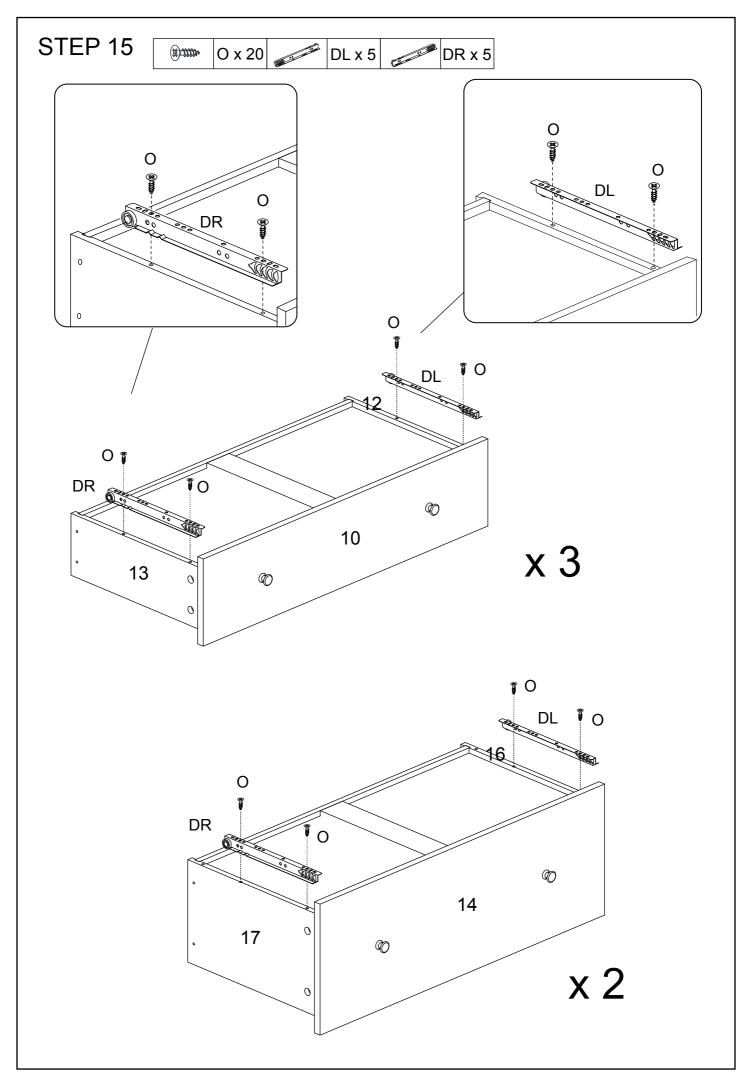

## HARDWARE

| Α                                            | B                                       | C                                                                                                                                                                                                                                                                                                                                                                                                                                                                                                                                                                                                                                                                                                                                                                                                                                                                                                                                                                                                                                                                                                                                                                                                                                                                                                                                                                                                                                                                                                                                                                                                                                                                                                                                                                                                                                                                                                                                                                                                                                                                                                                              | D        | Е |          | F | \$10000    |
|----------------------------------------------|-----------------------------------------|--------------------------------------------------------------------------------------------------------------------------------------------------------------------------------------------------------------------------------------------------------------------------------------------------------------------------------------------------------------------------------------------------------------------------------------------------------------------------------------------------------------------------------------------------------------------------------------------------------------------------------------------------------------------------------------------------------------------------------------------------------------------------------------------------------------------------------------------------------------------------------------------------------------------------------------------------------------------------------------------------------------------------------------------------------------------------------------------------------------------------------------------------------------------------------------------------------------------------------------------------------------------------------------------------------------------------------------------------------------------------------------------------------------------------------------------------------------------------------------------------------------------------------------------------------------------------------------------------------------------------------------------------------------------------------------------------------------------------------------------------------------------------------------------------------------------------------------------------------------------------------------------------------------------------------------------------------------------------------------------------------------------------------------------------------------------------------------------------------------------------------|----------|---|----------|---|------------|
|                                              |                                         |                                                                                                                                                                                                                                                                                                                                                                                                                                                                                                                                                                                                                                                                                                                                                                                                                                                                                                                                                                                                                                                                                                                                                                                                                                                                                                                                                                                                                                                                                                                                                                                                                                                                                                                                                                                                                                                                                                                                                                                                                                                                                                                                |          |   | 4 x 20mm |   | (N) DERECT |
| 62PCS                                        | 62PCS                                   | 12PCS                                                                                                                                                                                                                                                                                                                                                                                                                                                                                                                                                                                                                                                                                                                                                                                                                                                                                                                                                                                                                                                                                                                                                                                                                                                                                                                                                                                                                                                                                                                                                                                                                                                                                                                                                                                                                                                                                                                                                                                                                                                                                                                          | 10PCS    |   | 10PCS    |   | 20PCS      |
| G (9) (1) (1) (1) (1) (1) (1) (1) (1) (1) (1 | (#) ################################### | I BOOM                                                                                                                                                                                                                                                                                                                                                                                                                                                                                                                                                                                                                                                                                                                                                                                                                                                                                                                                                                                                                                                                                                                                                                                                                                                                                                                                                                                                                                                                                                                                                                                                                                                                                                                                                                                                                                                                                                                                                                                                                                                                                                                         |          | K | 0        | L | Deres      |
| 7 x 40mm                                     | 3 x 16mm                                | 4 x 12mm                                                                                                                                                                                                                                                                                                                                                                                                                                                                                                                                                                                                                                                                                                                                                                                                                                                                                                                                                                                                                                                                                                                                                                                                                                                                                                                                                                                                                                                                                                                                                                                                                                                                                                                                                                                                                                                                                                                                                                                                                                                                                                                       | 4 x 30mm |   |          |   |            |
| 2PCS                                         | 12PCS                                   | 2PCS                                                                                                                                                                                                                                                                                                                                                                                                                                                                                                                                                                                                                                                                                                                                                                                                                                                                                                                                                                                                                                                                                                                                                                                                                                                                                                                                                                                                                                                                                                                                                                                                                                                                                                                                                                                                                                                                                                                                                                                                                                                                                                                           | 32PCS    |   | 2PCS     |   | 2PCS       |
| M                                            | N                                       | O British                                                                                                                                                                                                                                                                                                                                                                                                                                                                                                                                                                                                                                                                                                                                                                                                                                                                                                                                                                                                                                                                                                                                                                                                                                                                                                                                                                                                                                                                                                                                                                                                                                                                                                                                                                                                                                                                                                                                                                                                                                                                                                                      |          |   |          |   |            |
|                                              | <i>M</i>                                | 3 x 12mm                                                                                                                                                                                                                                                                                                                                                                                                                                                                                                                                                                                                                                                                                                                                                                                                                                                                                                                                                                                                                                                                                                                                                                                                                                                                                                                                                                                                                                                                                                                                                                                                                                                                                                                                                                                                                                                                                                                                                                                                                                                                                                                       |          |   |          |   |            |
| 12PCS                                        | 1PC                                     | 20PCS                                                                                                                                                                                                                                                                                                                                                                                                                                                                                                                                                                                                                                                                                                                                                                                                                                                                                                                                                                                                                                                                                                                                                                                                                                                                                                                                                                                                                                                                                                                                                                                                                                                                                                                                                                                                                                                                                                                                                                                                                                                                                                                          |          |   |          |   |            |
|                                              | CD                                      | DI                                                                                                                                                                                                                                                                                                                                                                                                                                                                                                                                                                                                                                                                                                                                                                                                                                                                                                                                                                                                                                                                                                                                                                                                                                                                                                                                                                                                                                                                                                                                                                                                                                                                                                                                                                                                                                                                                                                                                                                                                                                                                                                             | D.D.     |   |          |   |            |
| CL                                           | CR                                      | DL State Sta | DR °° SE |   |          |   |            |
| 5PCS                                         | 5PCS                                    | 5PCS                                                                                                                                                                                                                                                                                                                                                                                                                                                                                                                                                                                                                                                                                                                                                                                                                                                                                                                                                                                                                                                                                                                                                                                                                                                                                                                                                                                                                                                                                                                                                                                                                                                                                                                                                                                                                                                                                                                                                                                                                                                                                                                           | 5PCS     |   |          |   |            |