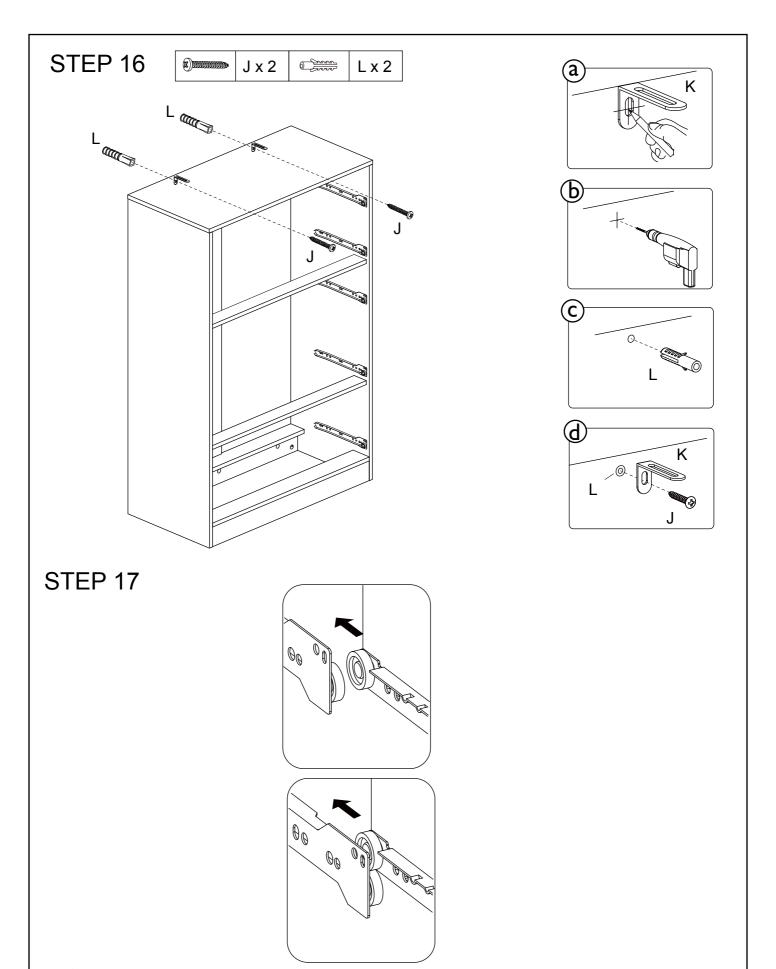

## HARDWARE

| Α                                            | B                                       | C                                                                                                                                                                                                                                                                                                                                                                                                                                                                                                                                                                                                                                                                                                                                                                                                                                                                                                                                                                                                                                                                                                                                                                                                                                                                                                                                                                                                                                                                                                                                                                                                                                                                                                                                                                                                                                                                                                                                                                                                                                                                                                                              | D        | Е |          | F | \$10000    |
|----------------------------------------------|-----------------------------------------|--------------------------------------------------------------------------------------------------------------------------------------------------------------------------------------------------------------------------------------------------------------------------------------------------------------------------------------------------------------------------------------------------------------------------------------------------------------------------------------------------------------------------------------------------------------------------------------------------------------------------------------------------------------------------------------------------------------------------------------------------------------------------------------------------------------------------------------------------------------------------------------------------------------------------------------------------------------------------------------------------------------------------------------------------------------------------------------------------------------------------------------------------------------------------------------------------------------------------------------------------------------------------------------------------------------------------------------------------------------------------------------------------------------------------------------------------------------------------------------------------------------------------------------------------------------------------------------------------------------------------------------------------------------------------------------------------------------------------------------------------------------------------------------------------------------------------------------------------------------------------------------------------------------------------------------------------------------------------------------------------------------------------------------------------------------------------------------------------------------------------------|----------|---|----------|---|------------|
|                                              |                                         |                                                                                                                                                                                                                                                                                                                                                                                                                                                                                                                                                                                                                                                                                                                                                                                                                                                                                                                                                                                                                                                                                                                                                                                                                                                                                                                                                                                                                                                                                                                                                                                                                                                                                                                                                                                                                                                                                                                                                                                                                                                                                                                                |          |   | 4 x 20mm |   | (N) DERECT |
| 62PCS                                        | 62PCS                                   | 12PCS                                                                                                                                                                                                                                                                                                                                                                                                                                                                                                                                                                                                                                                                                                                                                                                                                                                                                                                                                                                                                                                                                                                                                                                                                                                                                                                                                                                                                                                                                                                                                                                                                                                                                                                                                                                                                                                                                                                                                                                                                                                                                                                          | 10PCS    |   | 10PCS    |   | 20PCS      |
| G (9) (1) (1) (1) (1) (1) (1) (1) (1) (1) (1 | (#) ################################### | I BOOM                                                                                                                                                                                                                                                                                                                                                                                                                                                                                                                                                                                                                                                                                                                                                                                                                                                                                                                                                                                                                                                                                                                                                                                                                                                                                                                                                                                                                                                                                                                                                                                                                                                                                                                                                                                                                                                                                                                                                                                                                                                                                                                         |          | K | 0        | L | Deres      |
| 7 x 40mm                                     | 3 x 16mm                                | 4 x 12mm                                                                                                                                                                                                                                                                                                                                                                                                                                                                                                                                                                                                                                                                                                                                                                                                                                                                                                                                                                                                                                                                                                                                                                                                                                                                                                                                                                                                                                                                                                                                                                                                                                                                                                                                                                                                                                                                                                                                                                                                                                                                                                                       | 4 x 30mm |   |          |   |            |
| 2PCS                                         | 12PCS                                   | 2PCS                                                                                                                                                                                                                                                                                                                                                                                                                                                                                                                                                                                                                                                                                                                                                                                                                                                                                                                                                                                                                                                                                                                                                                                                                                                                                                                                                                                                                                                                                                                                                                                                                                                                                                                                                                                                                                                                                                                                                                                                                                                                                                                           | 32PCS    |   | 2PCS     |   | 2PCS       |
| M                                            | N                                       | O British                                                                                                                                                                                                                                                                                                                                                                                                                                                                                                                                                                                                                                                                                                                                                                                                                                                                                                                                                                                                                                                                                                                                                                                                                                                                                                                                                                                                                                                                                                                                                                                                                                                                                                                                                                                                                                                                                                                                                                                                                                                                                                                      |          |   |          |   |            |
|                                              | <i>M</i>                                | 3 x 12mm                                                                                                                                                                                                                                                                                                                                                                                                                                                                                                                                                                                                                                                                                                                                                                                                                                                                                                                                                                                                                                                                                                                                                                                                                                                                                                                                                                                                                                                                                                                                                                                                                                                                                                                                                                                                                                                                                                                                                                                                                                                                                                                       |          |   |          |   |            |
| 12PCS                                        | 1PC                                     | 20PCS                                                                                                                                                                                                                                                                                                                                                                                                                                                                                                                                                                                                                                                                                                                                                                                                                                                                                                                                                                                                                                                                                                                                                                                                                                                                                                                                                                                                                                                                                                                                                                                                                                                                                                                                                                                                                                                                                                                                                                                                                                                                                                                          |          |   |          |   |            |
|                                              | CD                                      | DI                                                                                                                                                                                                                                                                                                                                                                                                                                                                                                                                                                                                                                                                                                                                                                                                                                                                                                                                                                                                                                                                                                                                                                                                                                                                                                                                                                                                                                                                                                                                                                                                                                                                                                                                                                                                                                                                                                                                                                                                                                                                                                                             | D.D.     |   |          |   |            |
| CL                                           | CR                                      | DL State Sta | DR °° SE |   |          |   |            |
| 5PCS                                         | 5PCS                                    | 5PCS                                                                                                                                                                                                                                                                                                                                                                                                                                                                                                                                                                                                                                                                                                                                                                                                                                                                                                                                                                                                                                                                                                                                                                                                                                                                                                                                                                                                                                                                                                                                                                                                                                                                                                                                                                                                                                                                                                                                                                                                                                                                                                                           | 5PCS     |   |          |   |            |

Pg. 12

Pg. 13

Pg. 14

Warning:

Please make sure the unit secured to the wall before use.