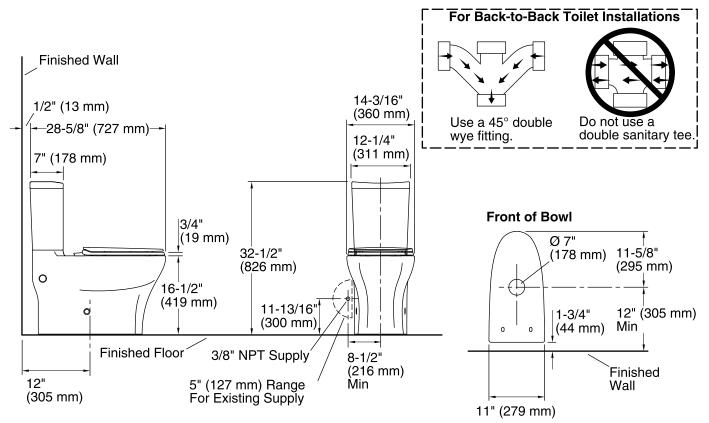

# **Technical Information**

| All product dimensions are nominal. |                                   |
|-------------------------------------|-----------------------------------|
| Toilet type:                        | Two-piece                         |
| Bowl shape:                         | Elongated front                   |
| Trap passageway:                    | 2" (51 mm)                        |
| Water Consumption                   |                                   |
| Full:                               | 1.6 gpf (6 lpf)                   |
| Reduced:                            | 1 gpf (3.8 lpf)                   |
| Water surface size:                 | 4-1/2" x 5-3/4" (114 mm x 146 mm) |
| Rim to water surface:               | 8-1/2" (216 mm)                   |
| Rough-in:                           | 12                                |
| Seat-mounting holes:                | 5-1/2" (140 mm)                   |
|                                     |                                   |

#### Notes

Install this product according to the installation instructions.

For back-to-back toilet installations: Use only a  $45^{\circ}$  double wye fitting.