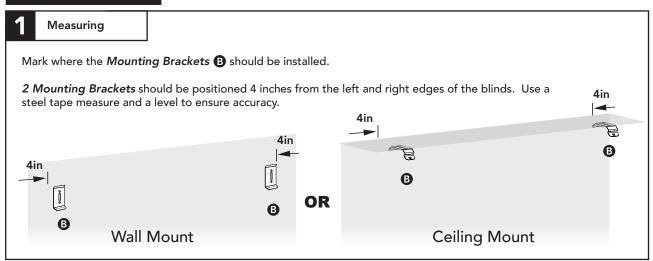

# INSTALLATION

# 3 Mount Headrails to the ceiling

Place the back groove of the *headrail* (a into the back *mounting bracket* (facing the window). Then push the back *headrail* in and push the front *headrail* (facing you) upward until the front groove to clip into the *mounting bracket*.