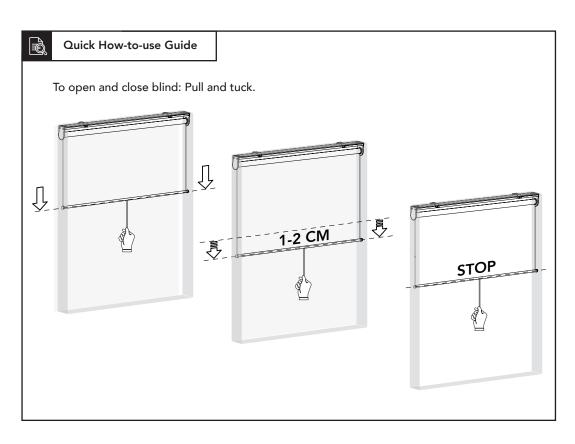

# **SNAP-N'-GLIDE**CORDLESS ROLLER SHADE



# **PREPARATION**





# INSTALLATION





# 3 Mount Headrails to the ceiling

Place the back groove of the *headrail* (a into the back *mounting bracket* (facing the window). Then push the back *headrail* in and push the front *headrail* (facing you) upward until the front groove to clip into the *mounting bracket*.







# **Chicology Ready-Made Blinds and Shades Warranty**

Limited One Year Warranty from the Date of Purchase

#### What is Covered:

 All of our shades are warranted against manufacturer defects in materials or workmanship provided that you are the original purchaser of the product, and the product was installed according to our instructions.

#### What is Not Covered:

- Normal wear and tear.
- Consumer damages caused by accidents, alterations, abuse of the product, exposure to salt air, misuse, or damages from pets or insects.
- Damages resulting from removal and reinstallation in the same or any other window or application, or failure to follow instructions, such as measurement, installation, cleaning, and maintenance.
- Any products that, with the passage of time, has yellowing or cr