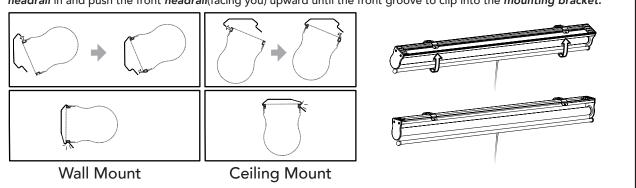

# 3 Mount Headrails to the ceiling

Place the back groove of the *headrail* (a into the back *mounting bracket* (facing the window). Then push the back *headrail* in and push the front *headrail* (facing you) upward until the front groove to clip into the *mounting bracket*.