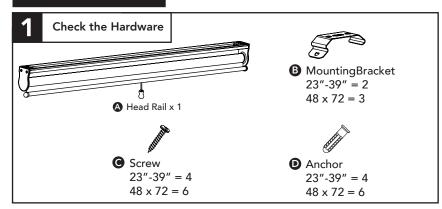

# **SNAP-N'-GLIDE**CORDLESS ROLLER SHADE



# **PREPARATION**





# INSTALLATION





# 3 Mount Headrails to the ceiling

Place the back groove of the *headrail* (a into the back *mounting bracket* (facing the window). Then push the back *headrail* in and push the front *headrail* (facing you) upward until the front groove to clip into the *mounting bracket*.







# **Chicology Ready-Made Blinds and Shades Warranty**

Limited One Year Warranty from the Date of Purchase

#### What is Covered:

 All of our shades are warranted against manufacturer defects in materials or workmanship provided that you are the original purchaser of the product, and the product was installed according to our instructions.

#### What is Not Covered:

- Normal wear and tear.
- Consumer damages caused by accidents, alterations, abuse of the product, exposure to salt air, m