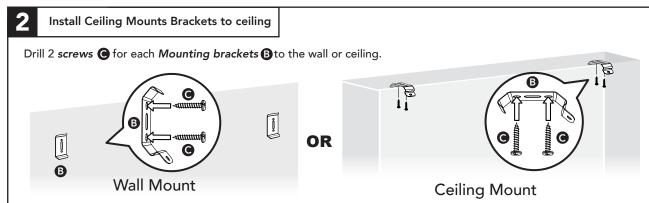

# **SNAP-N'-GLIDE**CORDLESS ROLLER SHADE



# **PREPARATION**





# INSTALLATION





# 3 Mount Headrails to the ceiling

Place the back groove of the *headrail* (a into the back *mounting bracket* (facing the window). Then push the back *headrail* in and push the front *headrail* (facing you) upward until the front groove to clip into the *mounting bracket*.







# **Chicology Ready-Made Blinds and Shades Warranty**

Limited One Year Warranty from the Date of Purchase

#### What is Covered:

 All of our shades are warranted against manufacturer defects in materials or workmanship provided that you are the original purchaser of the product, and the product was installed according to our instructions.

#### What is Not Covered:

- Normal wear and tear.
- Consumer damages caused by accidents, alterations, abuse of the product, exposure to salt air, misuse, or damages from