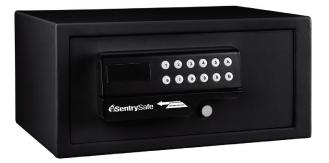

## Medium Card Swipe Safe H060ES

This safe provides the ultimate flexibility with a reprogrammable electronic lock with the option of a key pad or card swipe entry. An interior LED light makes searching for important valuables easier when the safe is stored in a dimly lit setting. Ideal for hotel and tenant environments, the safe's solid steel construction, pry resistant door and 2 live-locking bolts help protect against unauthorized access.

## **FEATURES:**

- Users are able to choose between a reprogrammable electronic lock with key pad or card swipe reader for securing their important documents and valuables
- Master override key allows for backup access in the case of a forgotten code or lost/stolen magnetic stripped card
- Auxiliary Remote Battery Pack provides back-up access in the case the installed batteries are not strong enough to operate the card swipe reader or reprogrammable electronic lock
- Solid steel, pry-resistant door and body protect against unauthorized access
- 2 live locking bolts help to prevent unwanted entry
- Includes bolt down kit to prevent unauthorized removal
- Carpeted floor protects valuables against scratches and damage
- Interior LED light provides quick and convenient access to important documents and valuables