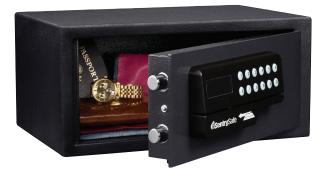

## Medium Card Swipe Safe H060ES

This safe provides the ultimate flexibility with a reprogrammable electronic lock with the option of a key pad or card swipe entry. An interior LED light makes searching for important valuables easier when the safe is stored in a dimly lit setting. Ideal for hotel and tenant environments, the safe's solid steel construction, pry resistant door and 2 live-locking bolts help protect against unauthorized access.

## **FEATURES:**

- Users are able to choose between a reprogrammable electronic lock with key pad or card swipe reader for securing their important documents and valuables
- Master override key allows for backup access in the case of a forgotten code or lost/stolen magnetic stripped card
- Auxiliary Remote Battery Pack provides back-up access in the case the installed batteries are not strong enough to operate the card swipe reader or reprogrammable electronic lock
- Solid steel, pry-resistant door and body protect against unauthorized access
- 2 live locking bolts help to prevent unwanted entry
- Includes bolt down kit to prevent unauthorized removal
- Carpeted floor protects valuables against scratches and damage
- Interior LED light provides quick and convenient access to important documents and valuables