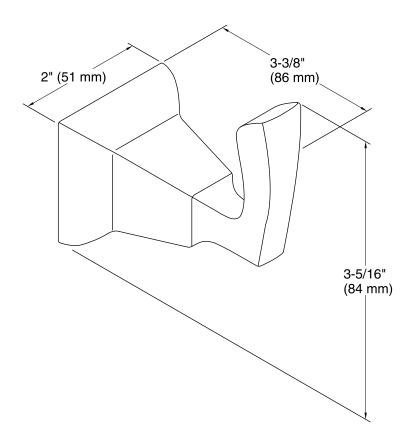

Kallan™ Robe Hook K-R22084

### **Features**

- Premium metal construction for durability.
- Kohler finishes resist corrosion and tarnish.
- Coordinates with Kallan faucets and accessories.

### Installation

Easy Installation - template included. No special tools required.



### Codes/Standards

None Applicable

# **KOHLER® Faucet Lifetime Limited Warranty**

See website for detailed warranty information.

## **Available Color/Finishes**

Color tiles intended for reference only.

| Color | Code | Description             |
|-------|------|-------------------------|
|       | BN   | Vibrant® Brushed Nickel |
|       | 2BZ  | Oil-Rubbed Bronze       |







### **Technical Information**

All product dimensions are nominal.

#### **Notes**

Install this product according to the installation instructions.

CAUTION: Risk of personal injury. Do not install these products in any area where they are likely to be used inadvertently as a grab bar or support bar. These products are not designed or intended for use as a grab bar or support bar.