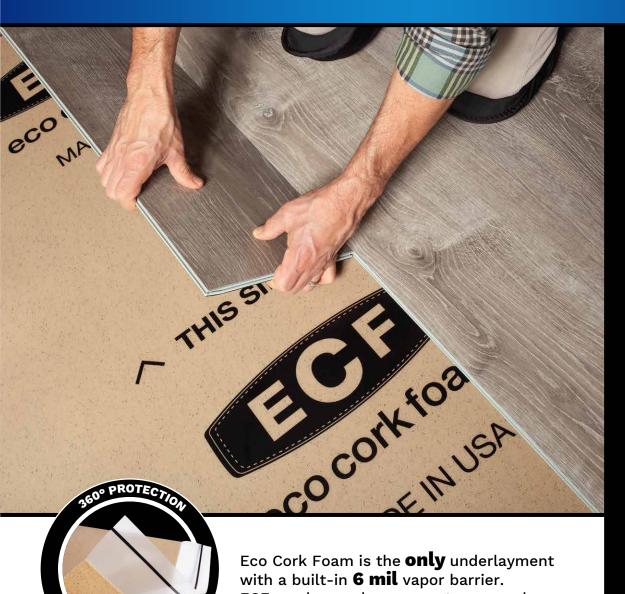

## Waterproof underlayment. Worryproof floors.

Eco Cork Foam is the **only** underlayment with a built-in 6 mil vapor barrier. ECF can be used on concrete or wood subfloors on any level of your home.

Eco Cork Foam® (ECF) Underlayment provides unsurpassed support and protection for a variety of flooring products. ECF is perfect for vinyl (5mm or thicker), laminate, engineered wood, solid wood and all pre-attached pad flooring.

NG ADHESIVE STR

ECF is engineered using a patented blend of polyethylene foam and cork, resulting in a product that is waterproof and provides superior sound absorption. Every roll of ECF comes standard with a 6 mil vapor barrier laminated across the entire surface of the underlayment and a pre-attached tape strip for use in concrete subfloor installations. It's the only waterproof underlayment with a built-in 6 mil vapor barrier.