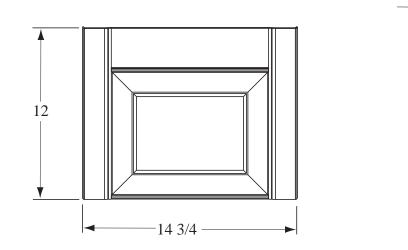

## 14 3/4" x 12" TRANSOM TOP

The 14 3/4" x 12" Transom Top is a decorative exterior accent for windows and are used in conjunction with 15" Panel Shutters. It's used make a 2 panel, 1 piece shutter into a 3 panel shutter.

## SPECIFICATIONS:

| Material:    | UV stabilized copolymer                                              |
|--------------|----------------------------------------------------------------------|
|              | Color molded in                                                      |
|              | Paintable HIPS available                                             |
| Fabrication: | Single piece molded unit                                             |
| Attachment:  | Attaches to shutter with clips and fastens to wall with Shutter Loks |
| Packaging:   | 1 pair per box (right and left sides) - Box # PARP9100               |
|              | 4 clips and 2 Shutter Loks per box - Bag # PAFTTKxxx                 |
| Dimensions:  | See drawing below                                                    |