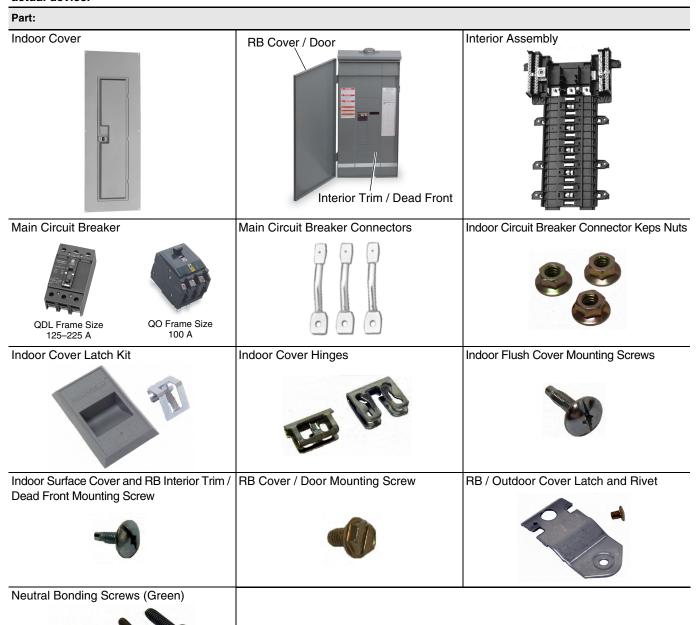

## **QO®** Load Centers Repair / Replacement Parts Three-Phase Convertible Main Circuit Breaker

NOTE: For specific part numbers, go to www.schneider-electric.us, click on Product FAQ's, enter the device catalog number, click SEARCH, then look for the information required. Photos are typical, and may vary slightly from your actual device.