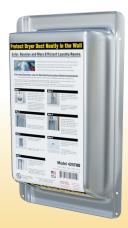

## **Technical Product Specifications**

| Model  |     | Wall | Exhaust   |
|--------|-----|------|-----------|
| Number |     | Size | Direction |
| 425    | THD | 2X6  | Upward    |