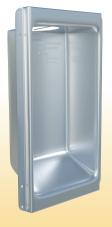

#### Benefits

- Locate the dryer right up against the wall
- Flex is protected from getting crushed
- Lint build-up is minimized
- Efficiency is increased...clothes dry faster
- Laundry room appears larger to prospects
- Reduces the fire hazard
- Reduces mold potential in the wall

#### Features:

- No trim-ring piece is needed
- Elbow eliminator...gain 5 foot of duct run
- Surface is paintable, no masking needed
- Convenient Duct Support Tab