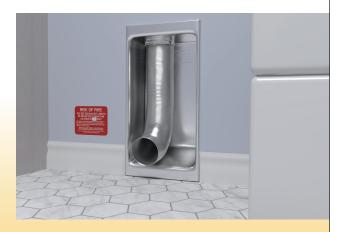

# **Protect Transition Duct**

Today, you can place the dryer flush against the wall without crushing the exhaust hose or restricting airflow.

Install the Dryerbox® for more spacious, more efficient and safer homes.

- Eliminate One Elbow
- Gain 6' of Allowable Duct Run
- Reduce Call Backs

Protect Transition Hose Neatly in the Wall

Unprotected Hose is a Fire Hazard

### **Finish the Laundry Right**

Protecting flex hose lessens the risk of lint buildup, provides energy savings by removing the kinks usually found in the exhaust hose, and makes for a simpler, more professional looking finish.