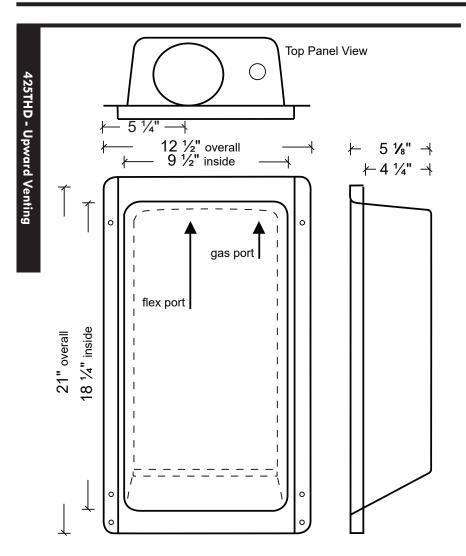

## **Technical Product Specifications**

| Model  |     | Wall | Exhaust   |
|--------|-----|------|-----------|
| Number |     | Size | Direction |
| 425    | THD | 2X6  | Upward    |

#### For Use:

- Dryer vent hose receptacle
- Doubles as gas connection receptacle
- Meets code requirements as a clean-out

#### Materials:

- Deep drawn with .028 aluminized steel (22 gauge)
- UL Classified for use in a one hour wall assembly (UL System # W-L-7129)

Ise in Penetration Firestop Systems
JL Directory of Products Certified for
da and UL Fire Resistance Directory