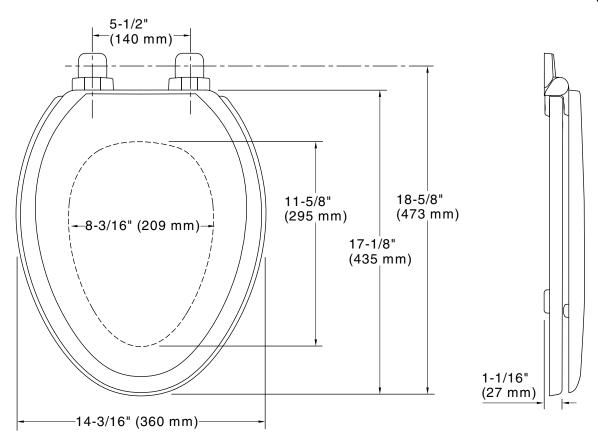

### **Technical Information**

All product dimensions are nominal.

Seat shape type: Elongated
Seat front type: Closed-front
Seat-mounting holes: 5-1/2" (140 mm)