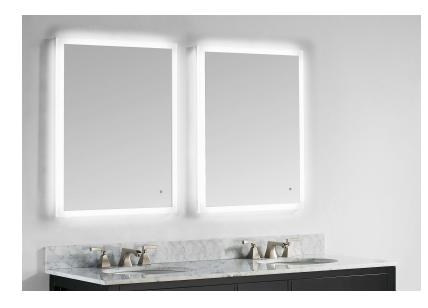

#### FEATURES

- Energy Efficient and Long Lasting LED Lighting
- Acrylic Light Diffuser
- Mirror Font IR Sensor Switch
- Durable Aluminum Frame with Steel Back Panel

#### LIGHTING

- LED (Light-Emitting Diode)
- Average Bulb Life of 50,000 hours
- Color Temperature: 6000K (Daylight)
- Brightness: see page 2
- Power Consumption: see page 2

#### SAFETY

- Safety Backed Mirror
- IP44 Rated

#### **OVERVIEW**

Innoci-usa does not cut corners and only uses the highest quality components and bulbs to make sure that the mirror will be maintenance free and function like the day you purchased for average 50,000 hours of use. Innoci-usa prides itself on providing unmatched price vs quality for all of our products. All mirrors come with a 5-year limited warranty.