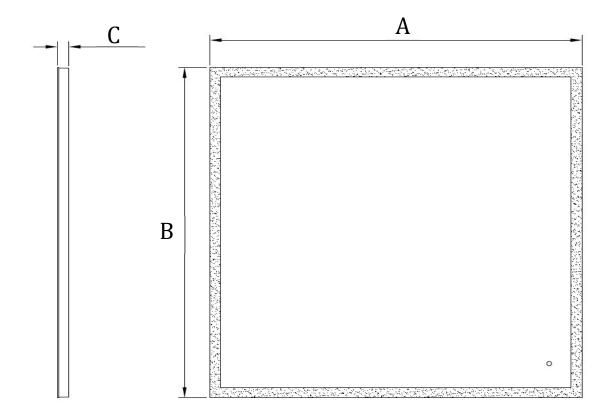

Innoci-USA INC Newport Beach, CA 92660 <u>www.innoci-usa.com</u> (866) 479-8076

| Model #  | Α  | В  | С     | Brightness<br>(Lumen) | Power Consumption<br>(Watt) |
|----------|----|----|-------|-----------------------|-----------------------------|
| 63504635 | 46 | 35 | 1 1/4 | 2280                  | 36.5                        |
| 63505636 | 56 | 36 | 1 1/4 | 2610                  | 41.8                        |