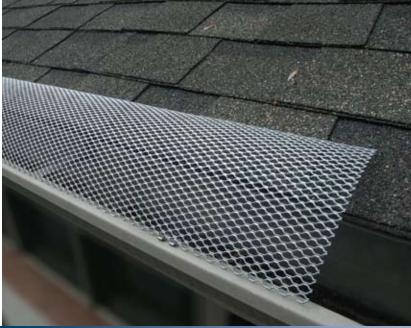

## **Hinged Gutter Guard**

Helps Keep Leaves and Debris Out of Gutters.

- Convex hinged design provides strength and allows access to gutters.
- Made of long lasting galvanized steel, aluminum or copper. Powder coated steel also available.
- Three foot sections come in sizes that fit any standard style "K" gutters.
- 70 guards needed for the average home (approximately 210').

**Installation** Thoroughly clean gutter and downspout of any debris before beginning installation.

The hinged gutter quard clips to the front lip of the gutter with a push of a finger.

\*Do not overlap adjoining sections (guards) to allow access to gutter.