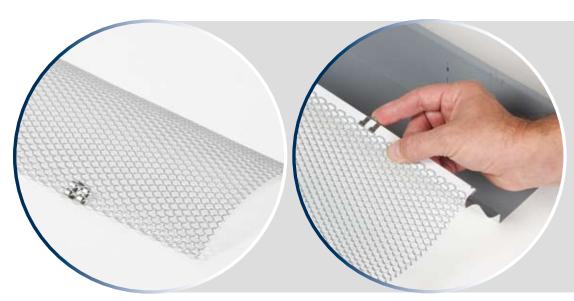

## **Hinged Gutter Guard**

Helps Keep Leaves and Debris Out of Gutters.

- Convex hinged design provides strength and allows access to gutters.
- Made of long lasting galvanized steel, aluminum or copper. Powder coated steel also available.
- Three foot sections come in sizes that fit any standard style "K" gutters.
- 70 guards needed for the average home (approximately 210').

**Installation** Thoroughly clean gutter and downspout of any debris before beginning installation.

The hinged gutter quard clips to the front lip of the gutter with a push of a finger.

\*Do not overlap adjoining sections (guards) to allow access to gutter.