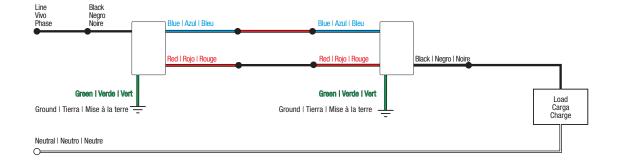

## LUTRON

Image #83 — Control with One Black Wire, One Red Wire, and One Blue Wire in a 3-Way Application with an Accessory Switch

Continued on next page...

Not sure this is the correct wiring for your Lutron product? For more information, refer to the Lutron DIY Wiring Tool or visit the Lutron Support Center.

## LUTRONTechnical Support Wiring Tool Diagrams368-4493h05.12.2021

Image #83 — Control with One Black Wire, One Red Wire, and One Blue Wire in a 3-Way Application with an Accessory Switch

Not sure this is the correct wiring for your Lutron product?