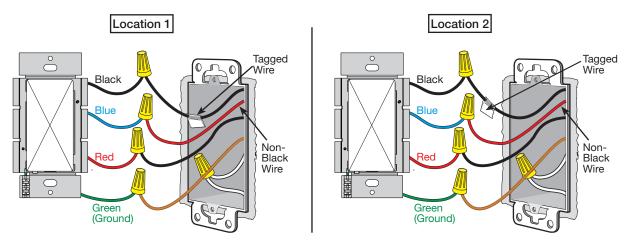

## LUTRON

Image #83 — Control with One Black Wire, One Red Wire, and One Blue Wire in a 3-Way Application with an Accessory Switch

Continued on next page...

Not sure this is the correct wiring for your Lutron product? For more information, refer to the Lutron DIY Wiring Tool or visit the Lutron Support Center.

## LUTRONTechnical Support Wiring Tool Diagrams368-4493h05.12.2021

Image #83 — Control with One Black Wire, One Red Wire, and One Blue Wire in a 3-Way Application with an Accessory Switch

Not sure this is the correct wiring for your Lutron product?