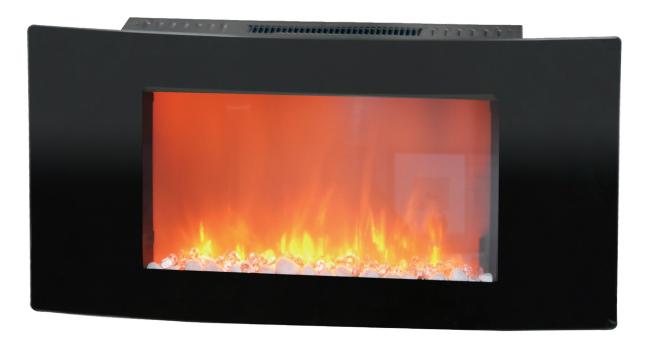

## Callisto 35 In. Wall-Mount Electronic Fireplace with Crystal Rocks

## MODEL #CAM35WMEF-1BLK

Experience comfortable warmth and dramatic flair anywhere in your home with the Cambridge Callisto 35inch electronic fireplace with crystal rocks. Designed to be mounted on the wall, features include 2 heat settings, an adjustable flame effect and a handy remote control. With a slimline design and realistic flame effect, this forced-air electric heater offers tranquil ambiance without the smoke or mess of a traditional fireplace.