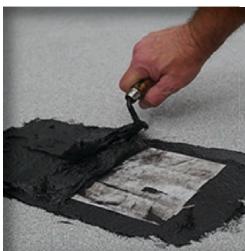

### UNIVERSAL PATCHING FABRIC

- Tietex T272 stitchbonded 100% polyester fabric
- · Use for flashing, seam, crack, small hole and blister repairs & more
- Compatible with acrylic, asphalt emulsion, asphalt and solvent base coatings as well as with common roof cements, sealants and mastics
- Readily conforms to embedded gravel, irregular and smooth surface roof decks; offers high strength properties with good elongation for excellent thermal stress force accommodations