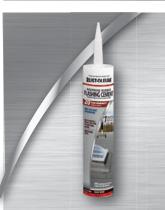

### **NEOPRENE RUBBER FLASHING CEMENT**

- 20 Year Warranty
- Stops leaks in wet or dry conditions
- Professional grade
- · Use on roofs, around chimneys, skylights, vents and more
- Available in 10.1 ounce cartridge