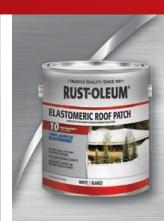

### **ELASTOMERIC ROOF PATCH**

- 10 Year Warranty
- Seals metal roof fasteners
- High performance elastomeric crack sealer
- Bridges splits, cracks and holes
- · Excellent adhesion and flexibility
- White
- Available in 1 gallon