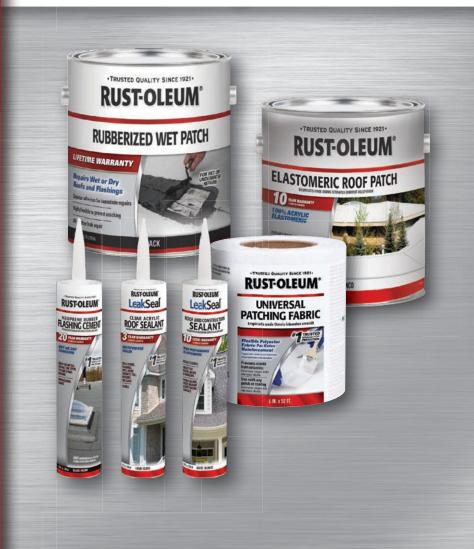

| ITEM#  | COLOR | DESCRIPTION                     | UPC           | SIZE     | CASE<br>PACK |
|--------|-------|---------------------------------|---------------|----------|--------------|
| 301826 | BLACK | Plastic Roof Cement             | 020066 323981 | 10.1 oz. | 12           |
| 301899 | BLACK | Plastic Roof Cement             | 020066 324148 | .9 Gal   | 2            |
| 301990 | BLACK | Plastic Roof Cement             | 020066 324322 | 4.75 Gal | 1            |
| 301824 | BLACK | Rubberized Wet Patch            | 020066 324001 | 10.1 oz. | 12           |
| 301900 | BLACK | Rubberized Wet Patch            | 020066 324131 | .9 Gal   | 2            |
| 301823 | BLACK | Neoprene Rubber Flashing Cement | 020066 324018 | 10.1 oz. | 12           |
| 301898 | BLACK | Elastomeric Roof Patch          | 020066 324155 | .9 Gal   | 2            |
| 301827 | WHITE | Roof Construction Sealant       | 020066 323974 | 10.1 oz. | 12           |
| 301825 | CLEAR | Clear Acrylic Roof Sealant      | 020066 323998 | 10.1 oz. | 12           |
| 301948 | WHITE | Universal Patching Fabric       | 020066 324162 | 50 ft.   | 6            |

### PLASTIC ROOF CEMENT

- 3 Year Warranty
- Seals cracks & splits in dry conditions
- For use on valleys, skylights, gutters, flashing and chimneys
- Asphalt-based, black
- Meets ASTM D-4586, D-6511, D-3409
- Available in 5 gallon, 1 gallon and 10.1 ounce cartridge

### **ELASTOMERIC ROOF PATCH**

- 10 Year Warranty
- Seals metal roof fasteners
- High performance elastomeric crack sealer
- Bridges splits, cracks and holes
- · Excellent adhesion and flexibility
- White
- Available in 1 gallon

### UNIVERSAL PATCHING FABRIC

- Tietex T272 stitchbonded 100% polyester fabric
- · Use for flashing, seam, crack, small hole and blister repairs & more
- Compatible with acrylic, asphalt emulsion, asphalt and solvent base coatings as well as with common roof cements, sealants and mastics
- Readily conforms to embedded gravel, irregular and smooth surface roof decks; offers high strength properties with good elongation for excellent thermal stress force accommodations

### RUBBERIZED WET PATCH

- 10 Year Warranty
- Superior wet or dry adhesion for immediate all-weather repairs
- · Use on roofs, around chimneys, skylights, vents and more
- · Excellent flexibility
- Fibered, asphalt-based, black
- Available in 1 gallon and 10.1 ounce cartridge

### **NEOPRENE RUBBER FLASHING CEMENT**

- 20 Year Warranty
- Stops leaks in wet or dry conditions
- Professional grade
- · Use on roofs, around chimneys, skylights, vents and more
- Available in 10.1 ounce cartridge

## **ROOF & CONSTRUCTION SEALANT**

- 10 Year Warranty
- · High performance elastomeric acrylic sealant
- Excellent adhesion and flexibility
- · Ideal for roofing, siding, windows, doors, trim & general construction applications
- · Paintable, goes on white
- Available in 10.1 ounce cartridge

# **CLEAR ACRYLIC ROOF SEALANT**

- 3 Year Warranty
- Multipurpose water-base elastomeric acrylic
- Instantly stops leaks
- Seals roofs, doors, windows, trim, chimneys, skylights, turbines, roof vents, gutters and more
- Flexible, won't crack
- Non yellowing, paintable
- Available in 10.1 ounce cartridge