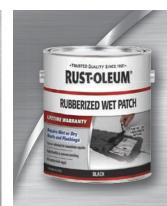

### RUBBERIZED WET PATCH

- 10 Year Warranty
- Superior wet or dry adhesion for immediate all-weather repairs
- · Use on roofs, around chimneys, skylights, vents and more
- · Excellent flexibility
- Fibered, asphalt-based, black
- Available in 1 gallon and 10.1 ounce cartridge