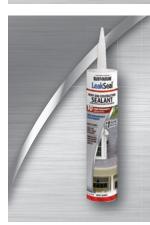

## **ROOF & CONSTRUCTION SEALANT**

- 10 Year Warranty
- · High performance elastomeric acrylic sealant
- Excellent adhesion and flexibility
- · Ideal for roofing, siding, windows, doors, trim & general construction applications
- · Paintable, goes on white
- Available in 10.1 ounce cartridge