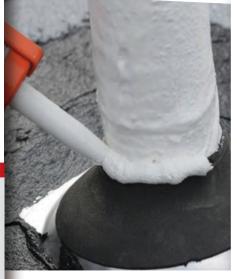

### PLASTIC ROOF CEMENT

- 3 Year Warranty
- Seals cracks & splits in dry conditions
- For use on valleys, skylights, gutters, flashing and chimneys
- Asphalt-based, black
- Meets ASTM D-4586, D-6511, D-3409
- Available in 5 gallon, 1 gallon and 10.1 ounce cartridge

### RUBBERIZED WET PATCH

- 10 Year Warranty
- Superior wet or dry adhesion for immediate all-weather repairs
- · Use on roofs, around chimneys, skylights, vents and more
- · Excellent flexibility
- Fibered, asphalt-based, black
- Available in 1 gallon and 10.1 ounce cartridge

### **NEOPRENE RUBBER FLASHING CEMENT**

- 20 Year Warranty
- Stops leaks in wet or dry conditions
- Professional grade
- · Use on roofs, around chimneys, skylights, vents and more
- Available in 10.1 ounce cartridge