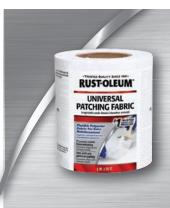

### UNIVERSAL PATCHING FABRIC

- Tietex T272 stitchbonded 100% polyester fabric
- · Use for flashing, seam, crack, small hole and blister repairs & more
- Compatible with acrylic, asphalt emulsion, asphalt and solvent base coatings as well as with common roof cements, sealants and mastics
- Readily conforms to embedded gravel, irregular and smooth surface roof decks; offers high strength properties with good elongation for excellent thermal stress force accommodations