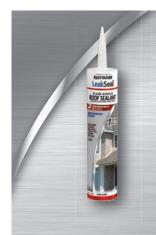

# **CLEAR ACRYLIC ROOF SEALANT**

- 3 Year Warranty
- Multipurpose water-base elastomeric acrylic
- Instantly stops leaks
- Seals roofs, doors, windows, trim, chimneys, skylights, turbines, roof vents, gutters and more
- Flexible, won't crack
- Non yellowing, paintable
- Available in 10.1 ounce cartridge