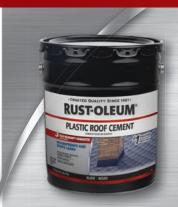

### PLASTIC ROOF CEMENT

- 3 Year Warranty
- Seals cracks & splits in dry conditions
- For use on valleys, skylights, gutters, flashing and chimneys
- Asphalt-based, black
- Meets ASTM D-4586, D-6511, D-3409
- Available in 5 gallon, 1 gallon and 10.1 ounce cartridge