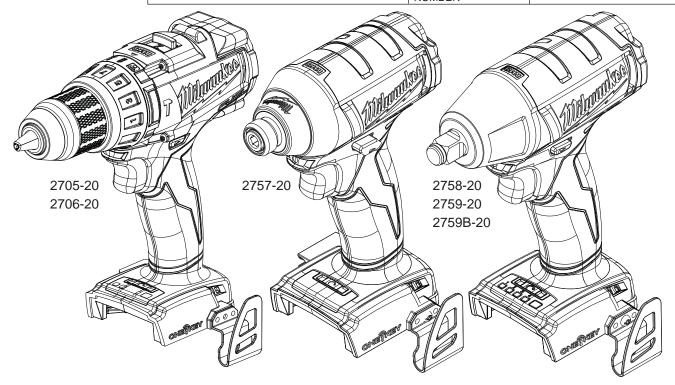

| Milwaukee | SERVICE PARTS LIST                                     |                  | BULLETIN NO.<br>54-00-1KEY |           |
|-----------|--------------------------------------------------------|------------------|----------------------------|-----------|
|           | SPECIFY CATALOG NO. AND SERIAL NO. WHEN ORDERING PARTS |                  | REVISED BULLETIN           | DATE      |
|           | M18™ FUEL™ ONE KEY TOOLS                               |                  |                            | Dec. 2015 |
|           | CATALOG NO.                                            | SERIAL<br>NUMBER | WIRING INSTR               | UCTION    |



**Service for Milwaukee Electric Tool ONE KEY Products** 

can only be performed at this Milwaukee factory Central Repair Center:

**MILWAUKEE ELECTRIC TOOL Central Repair** 1013 Sycamore Avenue • Greenwood, MS 38930-7277

Please send your tool directly to this location for service.

Or

Via e-Service at: www.milwaukeetool.com/e-service questions, please call 1.800.SAWDUST (1.800.729.3878)

Return it to a MILWAUKEE *factory* Service Center location, freight prepaid and insured. A copy of the proof of purchase should be included with the return product.

If you have questions please contact Milwaukee Product Service at:

Product Technical Support via phone at: 262.783.8642

Via email at: METProductSupport @milwaukeetool.com