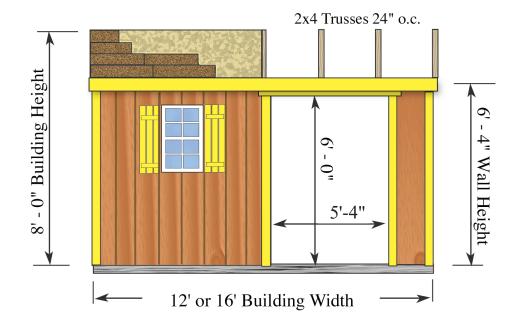

## **Cypress Elevation**

**Foundation:** By owner

**Wall Framing:** Constructed from 2x4 precut wall studs spaced 24" on center between top and bottom plates.

**Siding:** Louisianna-Pacific '*Smart Panel*' primed 8" o.c. groove with 50 year warranty, 5 year labor replacement. Siding is pre-cut for fast and accurate field assembly.

**Roof System:** 2x4 trusses spaced 24" on center, covered with pre-cut 7/16" OSB roof sheathing. *Shingles by owner*.

**Exterior Trim:** White pine trim for corners, door and gable trim. Doors are pre-built