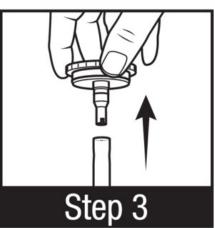

4. <u>Do not remove the cap from the bottle.</u>
Simply pull up from the disk on the cap to extend the hose until it is fully extended.

5. Gently tug and twist to remove the disc from the tube. The disc is your valve core remover tool.

6. Put on your safety glasses.

7. Ensure you have removed the valve stem cap in Step 2. Remove tire pressure by pushing in on the valve. Once air pressure has been lowered, gently push the valve core remover tool onto the valve core. Once the tool is properly seated on the valve core, unscrew it by turning <u>counterclockwise</u>.