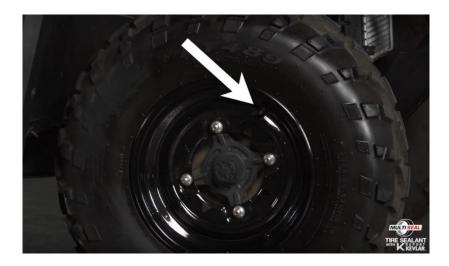

#### **INSTRUCTIONS:**

- 1. Rotate tire so valve stem is near top of tire. Remove valve stem cap.
- 2. Do NOT remove cap from this bottle. Pull up on disc on top of cap until hose is fully extended.
- 3. Tug gently to remove the disc from end of hose. Use tool on bottom of disc to remove valve core. Allow tire to deflate fully.
- 4. Attach hose to valve stem. Firmly squeeze bottle to install sealant.
- 5. Replace valve core. Inflate tire to manufacturer recommended pressure. Replace valve stem cap.
- 6. Drive a short distance to distribute sealant inside tire.

## QUICK REFERENCE CHART

For detailed application rates on specific tire sizes, review the application chart documentation

Watch the other videos on www.homedepot.com or visit www.multiseal.us

1. Ensure the tire has been rotated where the valve stem is near the top of the tire (between 10 and 2 O'clock degrees)