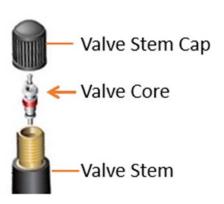

#### **INSTRUCTIONS:**

- 1. Rotate tire so valve stem is near top of tire. Remove valve stem cap.
- 2. Do NOT remove cap from this bottle. Pull up on disc on top of cap until hose is fully extended.
- 3. Tug gently to remove the disc from end of hose. Use tool on bottom of disc to remove valve core. Allow tire to deflate fully.
- 4. Attach hose to valve stem. Firmly squeeze bottle to install sealant.
- 5. Replace valve core. Inflate tire to manufacturer recommended pressure. Replace valve stem cap.
- 6. Drive a short distance to distribute sealant inside tire.

2. Remove the valve stem cap

3. Check the chart on the back of the bottle to see how much MULTI SEAL® Tire Sealant with DUPONT™ KEVLAR® is needed.

If needed, review the Application Rate Chart for specific tire sizes. If not on the Home Depot website, this chart can be found at www.multiseal.us

**CAUTION:** Note any remaining air in the tire will be released.

8. Unscrew the valve core until it is completely loose and remove it from the stem. Set this to the side, until you are ready to reinstall the core.