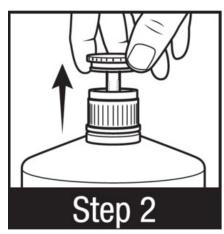

4. <u>Do not remove the cap from the bottle.</u>
Simply pull up from the disk on the cap to extend the hose until it is fully extended.

5. Gently tug and twist to remove the disc from the tube. The disc is your valve core remover tool.