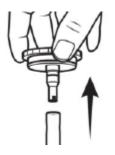

4. <u>Do not remove the cap from the bottle.</u>
Simply pull up from the disk on the cap to extend the hose until it is fully extended.

5. Gently tug and twist to remove the disc from the tube. The disc is your valve core remover tool.

6. Put on your safety glasses.

7. Ensure you have removed the valve stem cap in Step 2. Remove tire pressure by pushing in on the valve. Once air pressure has been lowered, gently push the valve core remover tool onto the valve core. Once the tool is properly seated on the valve core, unscrew it by turning <u>counterclockwise</u>.