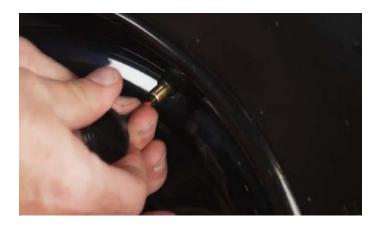

**CAUTION:** Note any remaining air in the tire will be released.

9. After allowing the tire to deflate, push the bottle sealant tube onto the open valve stem, thereby connecting the bottle and tube to the valve stem. Once you have ensured a good connection, hold the bottle upside down, and gradually squeeze the bottle until the recommended amount of sealant has gone into the tire.

**HINT:** By looking at the side of the bottle there is a clear window with a measurement guide. This allows you to know how much sealant has been inserted into the tire. A full bottle has 32 oz.,  $\frac{3}{4}$  has 24 oz.,  $\frac{1}{2}$  has 16 oz., and  $\frac{1}{4}$  has 8 oz. – so, every mark equals 8 oz.