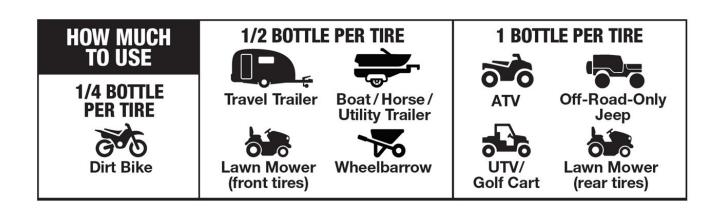

## **HINT:**

This formula is not limited to outdoor power equipment.

If you follow the recommended application rate per tire type, it can be used in various product categories.