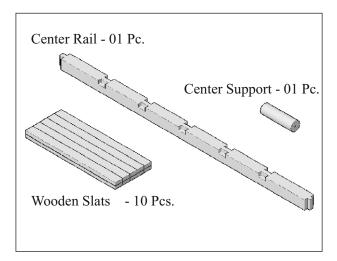

## **PARTS INCLUDED:**

- 1. Head Board 01 Pc
- 2. Foot Board 01 Pc.
- 3. Side Rail 02 Pcs.
- 4. Center Rail 01 Pc.
- 5. Wooden Slats 10 Pcs.
- 6. Center Support Leg 01 Pc.

# ASSEMBLY INSTRUCTIONS OF DHARA FULL FAUX BONE KING / QUEEN BED

ASSEMBLY INSTRUCTIONS:

- Step 2: Take out the bolts, washers and Allen key provided in the Hardware Pack.
- Step 3: Match Side Rail (3) to Head Board (1) 'A' to 'A' & Foot Board (2) 'D' to 'D'. Insert bolts and tighten with allen key provided as shown in figure 2.
- Step 4: Match another Side Rail (3) to Head Board (1) 'B' to 'B' & Foot Board (2) 'C' to 'C'. Insert bolts and tighten with allen key provided as shown in figure 2.
- Step 5: Fix the Center Support leg (6) to the middle of Center Rail as shown in Fig. 3, and place the Center Rail (4) as shown in fig. 3.