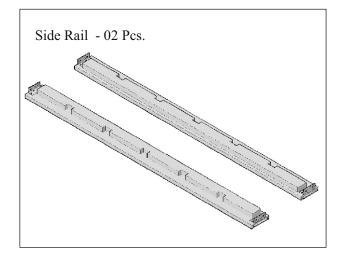

## **PARTS INCLUDED:**

- 1. Head Board 01 Pc
- 2. Foot Board 01 Pc.
- 3. Side Rail 02 Pcs.
- 4. Center Rail 01 Pc.
- 5. Wooden Slats 10 Pcs.
- 6. Center Support Leg 01 Pc.

# ASSEMBLY INSTRUCTIONS OF DHARA FULL FAUX BONE KING / QUEEN BED

ASSEMBLY INSTRUCTIONS:

- Step 2: Take out the bolts, washers and Allen key provided in the Hardware Pack.
- Step 3: Match Side Rail (3) to Head Board (1) 'A' to 'A' & Foot Board (2) 'D' to 'D'. Insert bolts and tighten with allen key provided as shown in figure 2.
- Step 4: Match another Side Rail (3) to Head Board (1) 'B' to 'B' & Foot Board (2) 'C' to 'C'. Insert bolts and tighten with allen key provided as shown in figure 2.
- Step 5: Fix the Center Support leg (6) to the middle of Center Rail as shown in Fig. 3, and place the Center Rail (4) as shown in fig. 3.