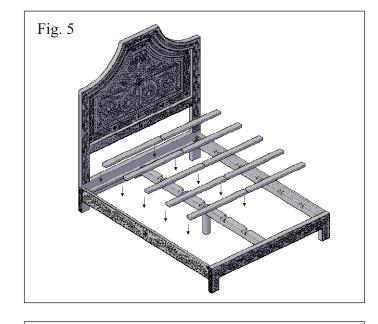

## **PARTS INCLUDED:**

- 1. Head Board 01 Pc
- 2. Foot Board 01 Pc.
- 3. Side Rail 02 Pcs.
- 4. Center Rail 01 Pc.
- 5. Wooden Slats 10 Pcs.
- 6. Center Support Leg 01 Pc.

# ASSEMBLY INSTRUCTIONS OF DHARA FULL FAUX BONE KING / QUEEN BED

ASSEMBLY INSTRUCTIONS:

- Step 2: Take out the bolts, washers and Allen key provided in the Hardware Pack.
- Step 3: Match Side Rail (3) to Head Board (1) 'A' to 'A' & Foot Board (2) 'D' to 'D'. Insert bolts and tighten with allen key provided as shown in figure 2.
- Step 4: Match another Side Rail (3) to Head Board (1) 'B' to 'B' & Foot Board (2) 'C' to 'C'. Insert bolts and tighten with allen key provided as shown in figure 2.
- Step 5: Fix the Center Support leg (6) to the middle of Center Rail as shown in Fig. 3, and place the Center Rail (4) as shown in fig. 3.