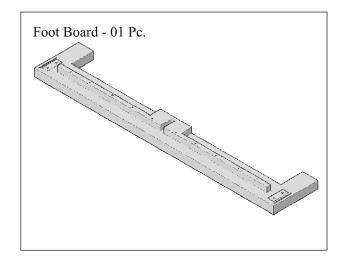

## **PARTS INCLUDED:**

- 1. Head Board 01 Pc
- 2. Foot Board 01 Pc.
- 3. Side Rail 02 Pcs.
- 4. Center Rail 01 Pc.
- 5. Wooden Slats 10 Pcs.
- 6. Center Support Leg 01 Pc.

# ASSEMBLY INSTRUCTIONS OF DHARA FULL FAUX BONE KING / QUEEN BED

ASSEMBLY INSTRUCTIONS:

- Step 2: Take out the bolts, washers and Allen key provided in the Hardware Pack.
- Step 3: Match Side Rail (3) to Head Board (1) 'A' to 'A' & Foot Board (2) 'D' to 'D'. Insert bolts and tighten with allen key provided as shown in figure 2.
- Step 4: Match another Side Rail (3) to Head Board (1) 'B' to 'B' & Foot Board (2) 'C' to 'C'. Insert bolts and tighten with allen key provided as shown in figure 2.
- Step 5: Fix the Center Support leg (6) to the middle of Center Rail as shown in Fig. 3, and place the Center Rail (4) as shown in fig. 3.