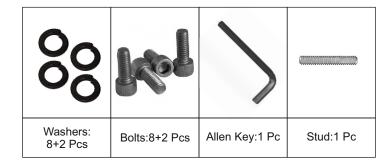

# ASSEMBLY INSTRUCTIONS OF DHARA FULL FAUX BONE KING / QUEEN BED

Page 1/2

HARDWARE ENCLOSED:

7. Allen Bolts - 08+02 Pcs.

8. Washer - 08 + 02 Pcs.

9. Allen Key - 01 Pc.

10. Stud - 01 Pc.

# ASSEMBLY INSTRUCTIONS OF DHARA FULL FAUX BONE KING / QUEEN BED

ASSEMBLY INSTRUCTIONS:

- Step 2: Take out the bolts, washers and Allen key provided in the Hardware Pack.
- Step 3: Match Side Rail (3) to Head Board (1) 'A' to 'A' & Foot Board (2) 'D' to 'D'. Insert bolts and tighten with allen key provided as shown in figure 2.
- Step 4: Match another Side Rail (3) to Head Board (1) 'B' to 'B' & Foot Board (2) 'C' to 'C'. Insert bolts and tighten with allen key provided as shown in figure 2.
- Step 5: Fix the Center Support leg (6) to the middle of Center Rail as shown in Fig. 3, and place the Center Rail (4) as shown in fig. 3.