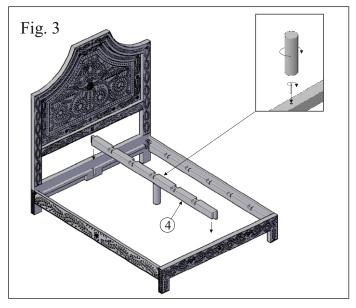

# ASSEMBLY INSTRUCTIONS OF DHARA FULL FAUX BONE KING / QUEEN BED

ASSEMBLY INSTRUCTIONS:

- Step 2: Take out the bolts, washers and Allen key provided in the Hardware Pack.
- Step 3: Match Side Rail (3) to Head Board (1) 'A' to 'A' & Foot Board (2) 'D' to 'D'. Insert bolts and tighten with allen key provided as shown in figure 2.
- Step 4: Match another Side Rail (3) to Head Board (1) 'B' to 'B' & Foot Board (2) 'C' to 'C'. Insert bolts and tighten with allen key provided as shown in figure 2.
- Step 5: Fix the Center Support leg (6) to the middle of Center Rail as shown in Fig. 3, and place the Center Rail (4) as shown in fig. 3.