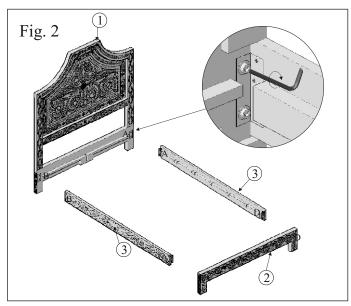

# ASSEMBLY INSTRUCTIONS OF DHARA FULL FAUX BONE KING / QUEEN BED

ASSEMBLY INSTRUCTIONS:

- Step 2: Take out the bolts, washers and Allen key provided in the Hardware Pack.
- Step 3: Match Side Rail (3) to Head Board (1) 'A' to 'A' & Foot Board (2) 'D' to 'D'. Insert bolts and tighten with allen key provided as shown in figure 2.
- Step 4: Match another Side Rail (3) to Head Board (1) 'B' to 'B' & Foot Board (2) 'C' to 'C'. Insert bolts and tighten with allen key provided as shown in figure 2.
- Step 5: Fix the Center Support leg (6) to the middle of Center Rail as shown in Fig. 3, and place the Center Rail (4) as shown in fig. 3.