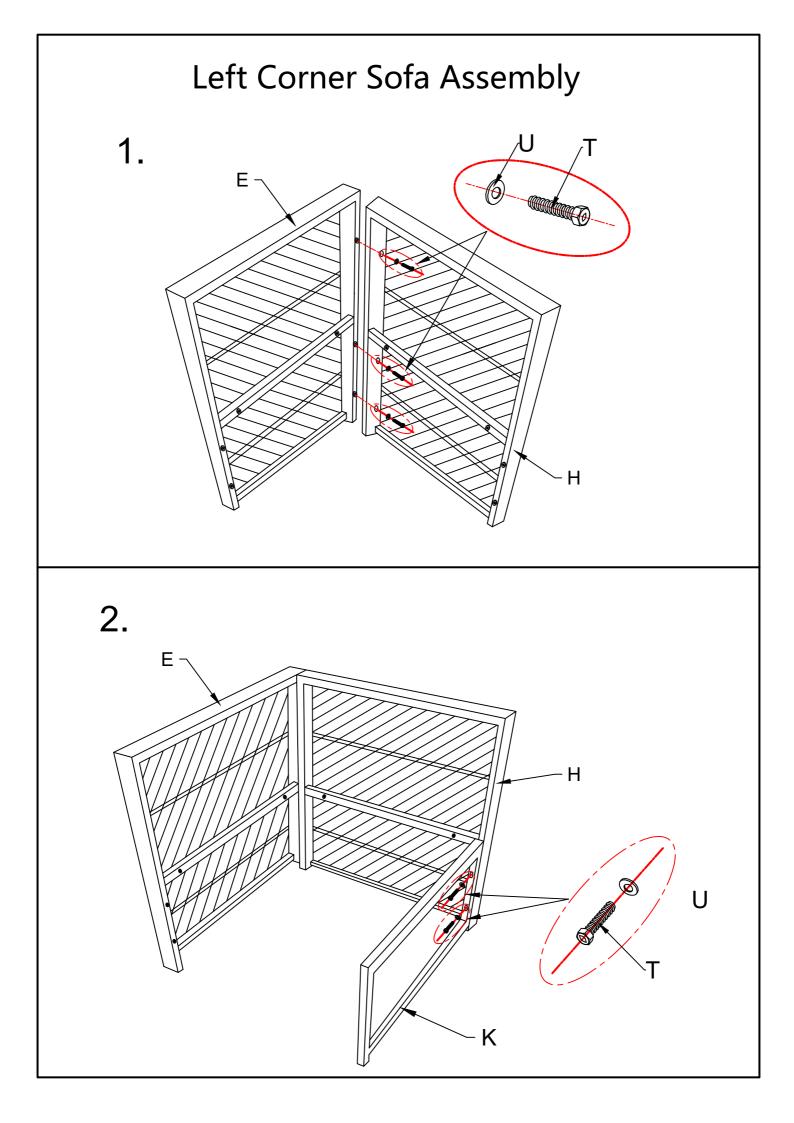

## Attention

- 1. Please check the manual carefully and make sure you have received all the parts in 2 boxes as listed below.
- **2.** Pls assemble step by step. Feel free to contact us if you have missing parts or any problems during assembly.
- **3.** We recommend to assemble this sectional sofa with 2 people.
- **4.** Assembly tips for you: pls put the screws in the screw holes first, don't tighten them, and then tighten them together after they are all aligned.
- 5. Both W and Y are used to tighten bolts and screws.