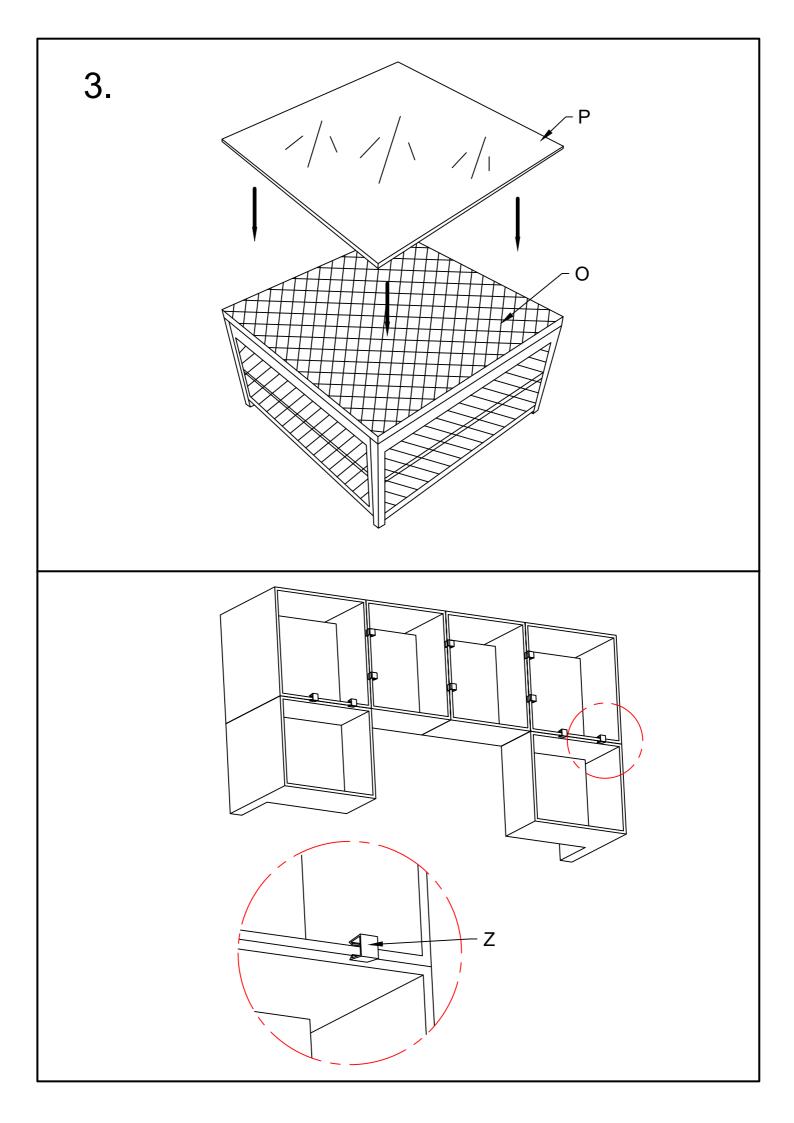

## Attention

- 1. Please check the manual carefully and make sure you have received all the parts in 2 boxes as listed below.
- **2.** Pls assemble step by step. Feel free to contact us if you have missing parts or any problems during assembly.
- **3.** We recommend to assemble this sectional sofa with 2 people.
- **4.** Assembly tips for you: pls put the screws in the screw holes first, don't tighten them, and then tighten them together after they are all aligned.
- 5. Both W and Y are used to tighten bolts and screws.