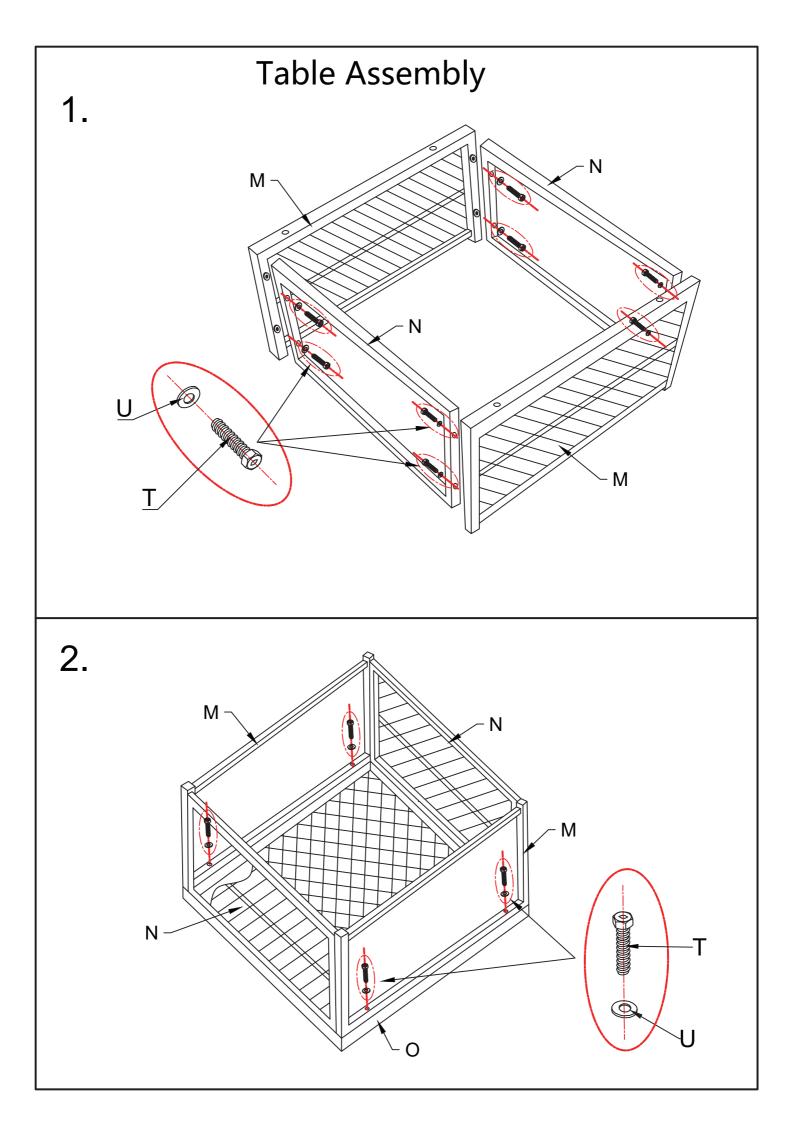

## Attention

- 1. Please check the manual carefully and make sure you have received all the parts in 2 boxes as listed below.
- **2.** Pls assemble step by step. Feel free to contact us if you have missing parts or any problems during assembly.
- **3.** We recommend to assemble this sectional sofa with 2 people.
- **4.** Assembly tips for you: pls put the screws in the screw holes first, don't tighten them, and then tighten them together after they are all aligned.
- 5. Both W and Y are used to tighten bolts and screws.