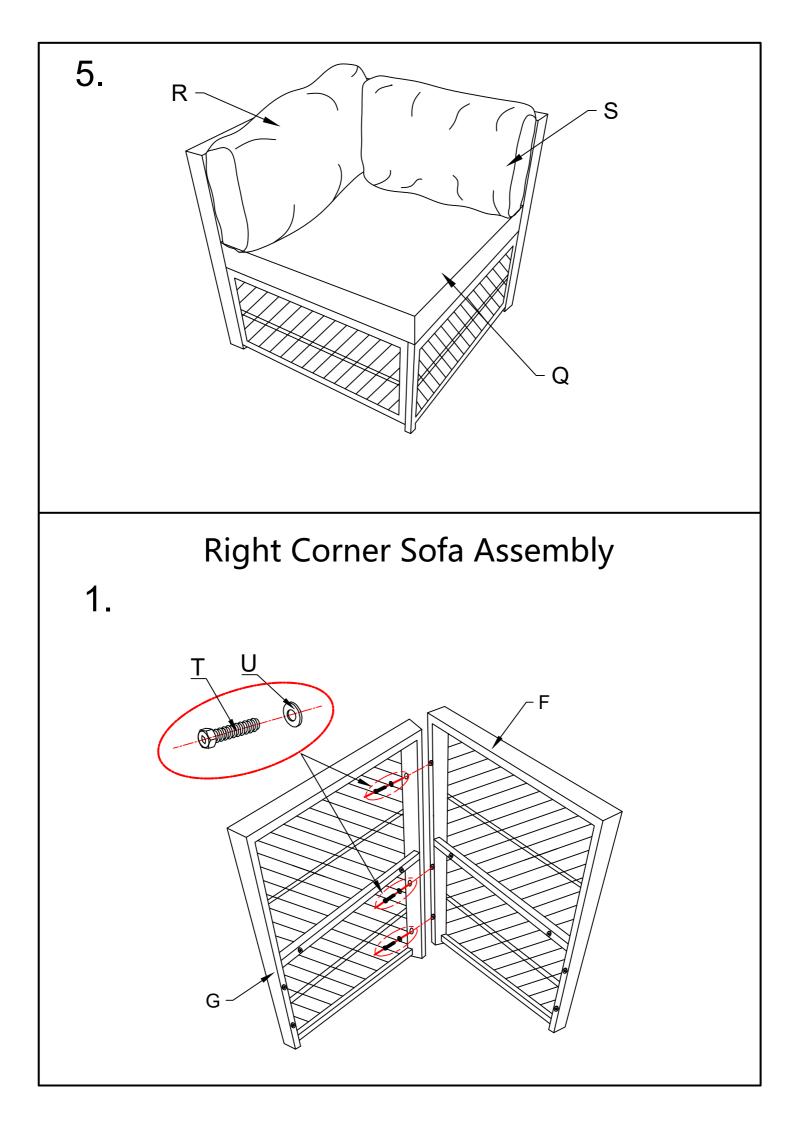

## Attention

- 1. Please check the manual carefully and make sure you have received all the parts in 2 boxes as listed below.
- **2.** Pls assemble step by step. Feel free to contact us if you have missing parts or any problems during assembly.
- **3.** We recommend to assemble this sectional sofa with 2 people.
- **4.** Assembly tips for you: pls put the screws in the screw holes first, don't tighten them, and then tighten them together after they are all aligned.
- 5. Both W and Y are used to tighten bolts and screws.