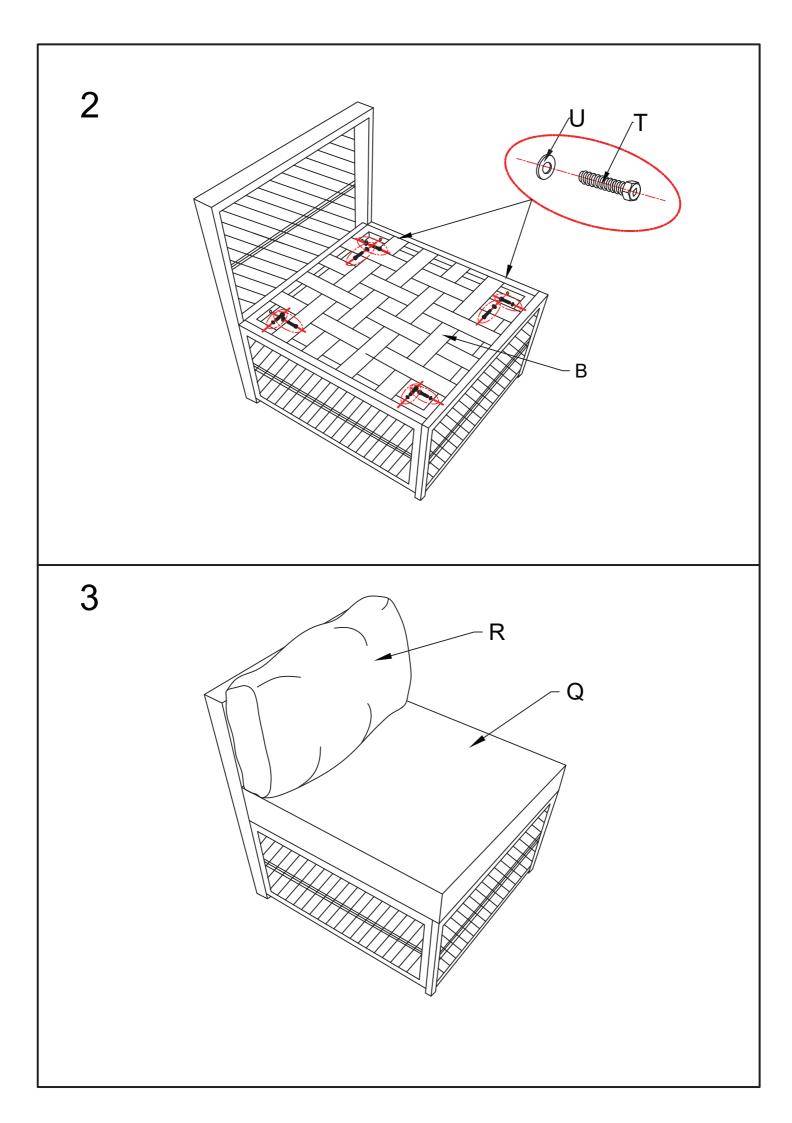

## 7 Pieces Patio Sectional Sofa Set Assembly Instructions SS16315

Thanks for choosing our product, kindly check parts listed below and read this manual very carefully, then assemble them step by step, please feel free to contact us for any questions.

## Attention

- 1. Please check the manual carefully and make sure you have received all the parts in 2 boxes as listed below.
- **2.** Pls assemble step by step. Feel free to contact us if you have missing parts or any problems during assembly.
- **3.** We recommend to assemble this sectional sofa with 2 people.
- **4.** Assembly tips for you: pls put the screws in the screw holes first, don't tighten them, and then tighten them together after they are all aligned.
- 5. Both W and Y are used to tighten bolts and screws.