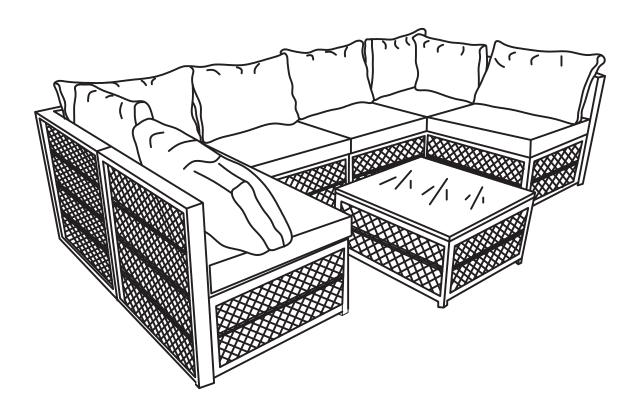

## 7 Pieces Patio Sectional Sofa Set Assembly Instructions SS16315

Thanks for choosing our product, kindly check parts listed below and read this manual very carefully, then assemble them step by step, please feel free to contact us for any questions.

## Attention

- 1. Please check the manual carefully and make sure you have received all the parts in 2 boxes as listed below.
- **2.** Pls assemble step by step. Feel free to contact us if you have missing parts or any problems during assembly.
- **3.** We recommend to assemble this sectional sofa with 2 people.
- **4.** Assembly tips for you: pls put the screws in the screw holes first, don't tighten them, and then tighten them together after they are all aligned.
- 5. Both W and Y are used to tighten bolts and screws.