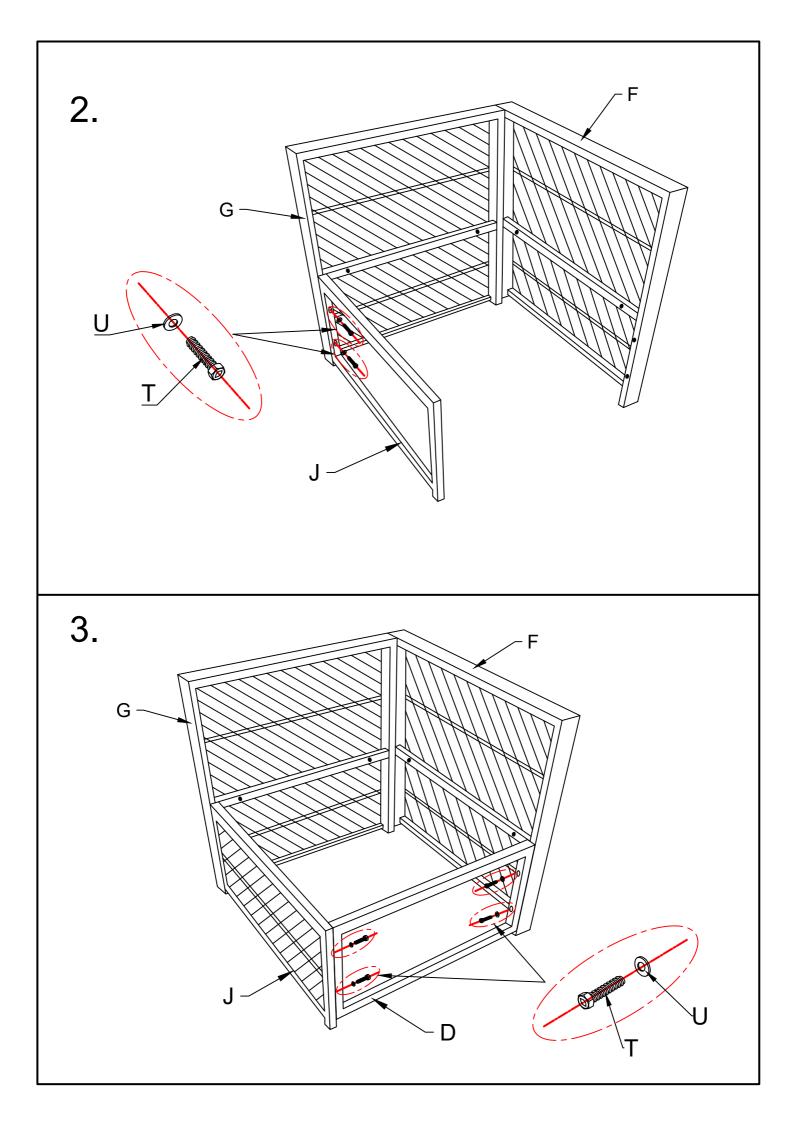

## Attention

- 1. Please check the manual carefully and make sure you have received all the parts in 2 boxes as listed below.
- **2.** Pls assemble step by step. Feel free to contact us if you have missing parts or any problems during assembly.
- **3.** We recommend to assemble this sectional sofa with 2 people.
- **4.** Assembly tips for you: pls put the screws in the screw holes first, don't tighten them, and then tighten them together after they are all aligned.
- 5. Both W and Y are used to tighten bolts and screws.