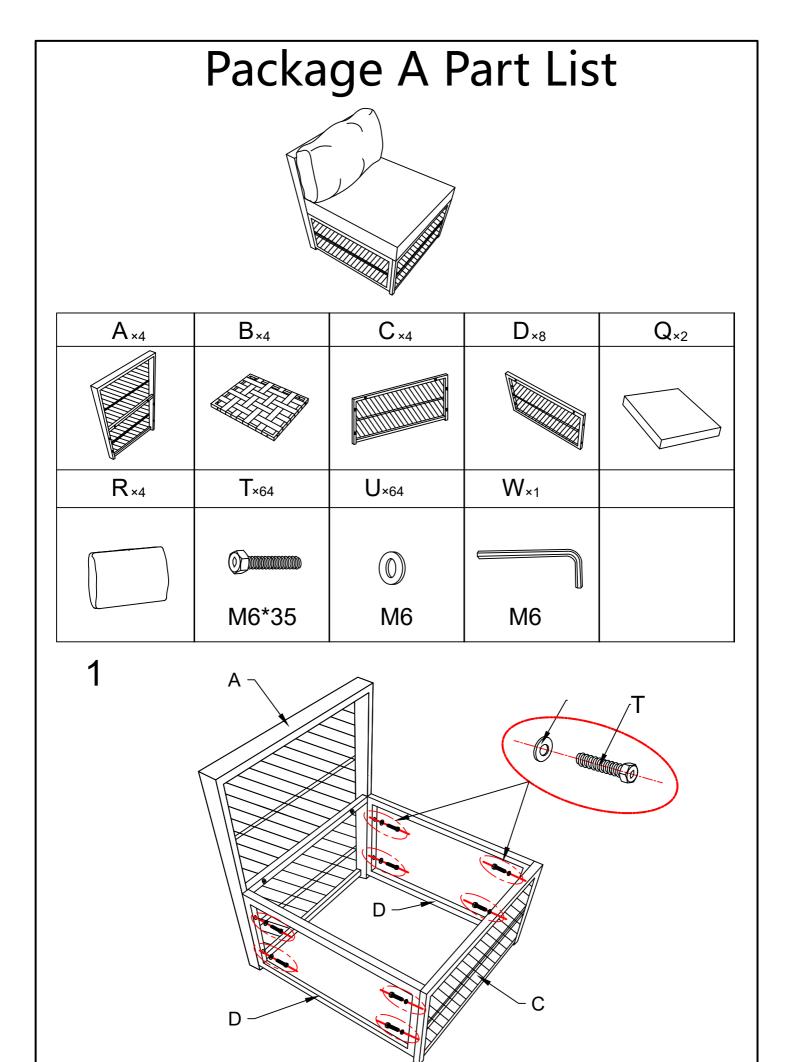

## 7 Pieces Patio Sectional Sofa Set Assembly Instructions SS16315

Thanks for choosing our product, kindly check parts listed below and read this manual very carefully, then assemble them step by step, please feel free to contact us for any questions.

## Attention

- 1. Please check the manual carefully and make sure you have received all the parts in 2 boxes as listed below.
- **2.** Pls assemble step by step. Feel free to contact us if you have missing parts or any problems during assembly.
- **3.** We recommend to assemble this sectional sofa with 2 people.
- **4.** Assembly tips for you: pls put the screws in the screw holes first, don't tighten them, and then tighten them together after they are all aligned.
- 5. Both W and Y are used to tighten bolts and screws.