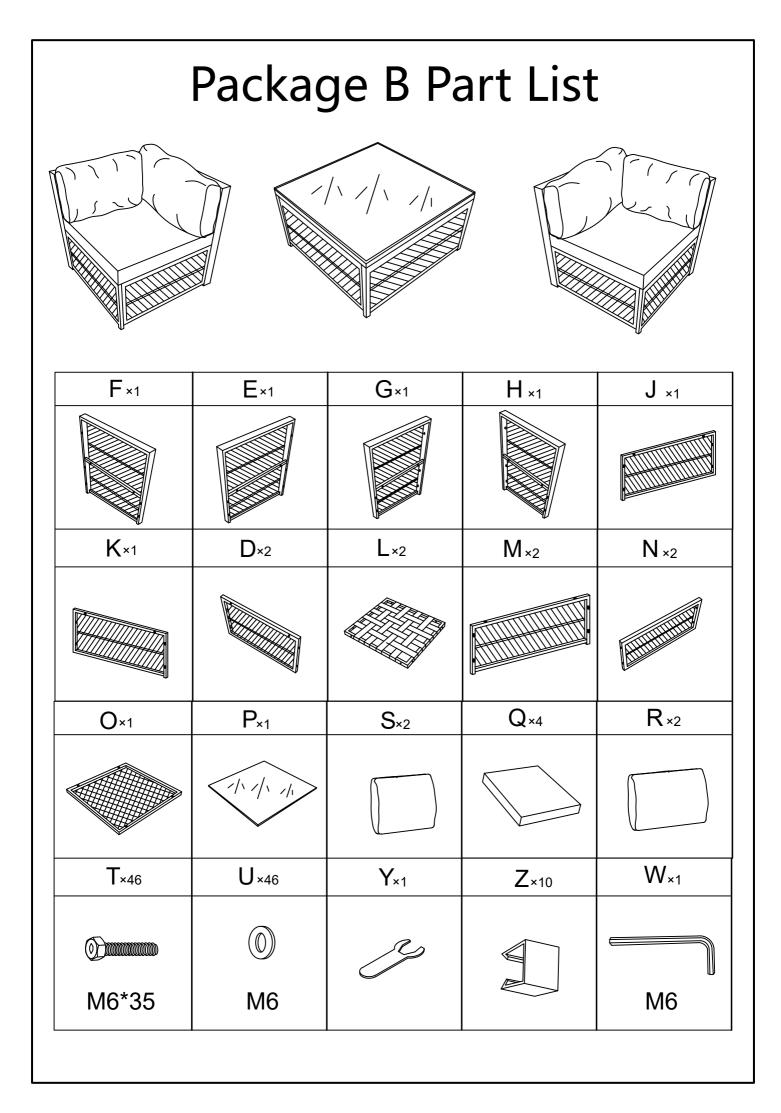

## 7 Pieces Patio Sectional Sofa Set Assembly Instructions SS16315

Thanks for choosing our product, kindly check parts listed below and read this manual very carefully, then assemble them step by step, please feel free to contact us for any questions.

## Attention

- 1. Please check the manual carefully and make sure you have received all the parts in 2 boxes as listed below.
- **2.** Pls assemble step by step. Feel free to contact us if you have missing parts or any problems during assembly.
- **3.** We recommend to assemble this sectional sofa with 2 people.
- **4.** Assembly tips for you: pls put the screws in the screw holes first, don't tighten them, and then tighten them together after they are all aligned.
- 5. Both W and Y are used to tighten bolts and screws.