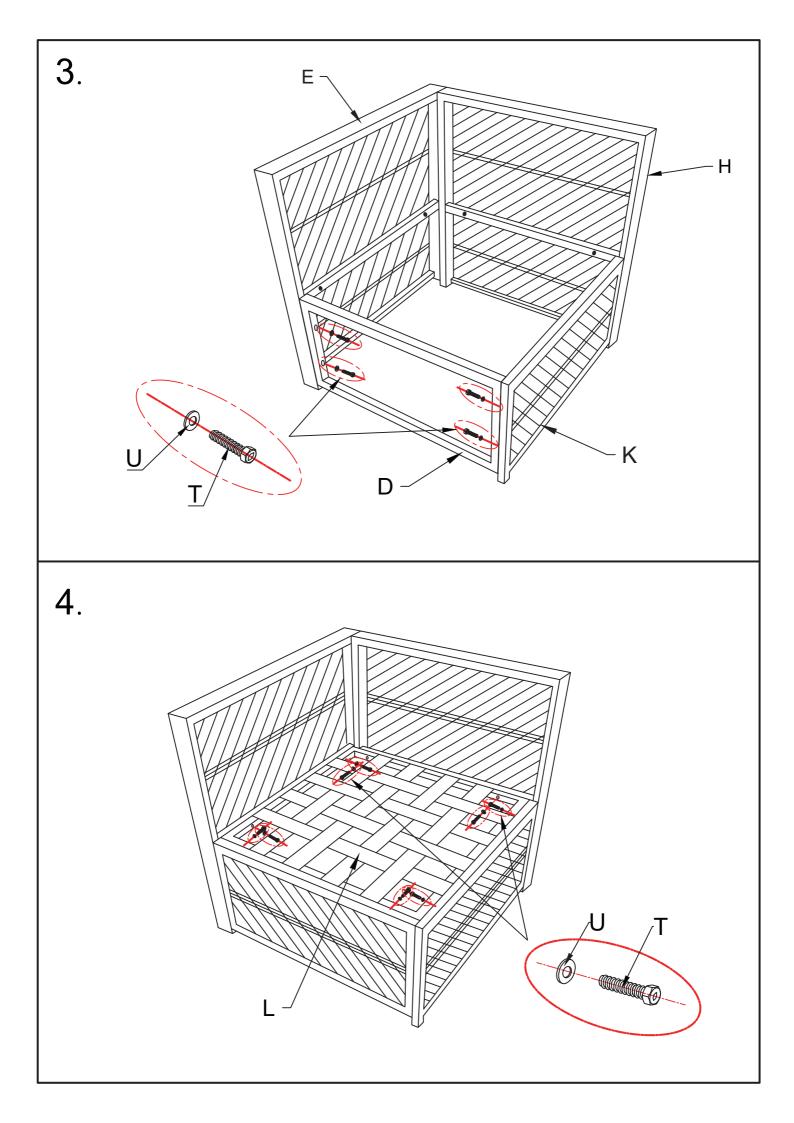

## Attention

- 1. Please check the manual carefully and make sure you have received all the parts in 2 boxes as listed below.
- **2.** Pls assemble step by step. Feel free to contact us if you have missing parts or any problems during assembly.
- **3.** We recommend to assemble this sectional sofa with 2 people.
- **4.** Assembly tips for you: pls put the screws in the screw holes first, don't tighten them, and then tighten them together after they are all aligned.
- 5. Both W and Y are used to tighten bolts and screws.