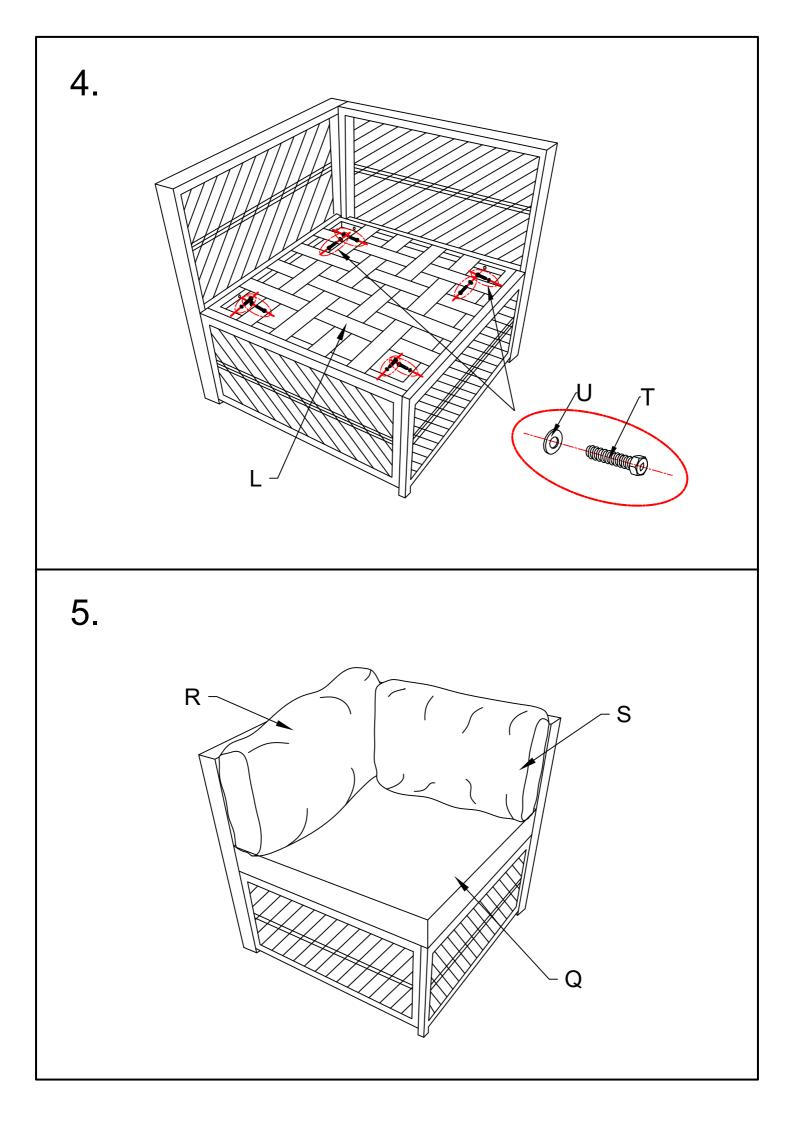

## Attention

- 1. Please check the manual carefully and make sure you have received all the parts in 2 boxes as listed below.
- **2.** Pls assemble step by step. Feel free to contact us if you have missing parts or any problems during assembly.
- **3.** We recommend to assemble this sectional sofa with 2 people.
- **4.** Assembly tips for you: pls put the screws in the screw holes first, don't tighten them, and then tighten them together after they are all aligned.
- 5. Both W and Y are used to tighten bolts and screws.