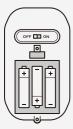

#### BATTERY BOX INSTALLMENT

- 1. Locate the battery box in the back of the animatronic
- 2. Unscrew the battery cover and insert 3 AA batteries

#### BATTERY BOX FUNCTION

AUTOMATIC MODE: Turn the switch ON to activate touch sensor

MANUAL MODE. Turn the switch OFF. Press the button to activate the animatronic

Questions about your product? We're here to help. Scan the QR code or visit us at: help.bestchoiceproducts.com