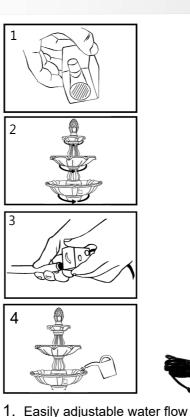

D. Door to the Pump

C. Auto Shut Off Pump

- 3. Connect the Hose with the water pump.
- 4. Submerge the water pump with water and enjoy the waterflow.

**Note:** Make sure the pump is submerged in water at all times. If the water level drops, the pump will overheat and burn out. To avoid pump burn out, refill the water every 48 hours.