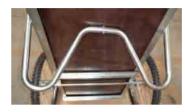

## **Assembly Instructions**

Step 7.

Then assemble the W shape frame with M6\*50 bolts and nuts, 1pc.

Step 9.
Assemble one side of the connect bar on end of right L shape with a small washer and a

**Step 11.** Find U shape frame, put the extend parts into it.

Step 10.

Then put the back fence close to L shape frame, hang another end of connect bar on L shape frame.

Step 12.

Assemble the whole U shape frame on top of side fences, tighten with M6\*30 bolts and nuts, 6pcs.