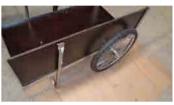

## **Assembly Instructions**

Step 1.

Put the L shape frames on the floor, the right frame has a thread bolt on the short end, then make the axle put through the L shape frames.

**Step 3.**Tighten with big washer and lock pin on each side.

**Step 5.** Assemble one connect frame on back side of cart, which is under the bottom bed. Here, we will use M6\*30 bolts and nuts, 2pcs.

Step 2.

Slide wheels onto the axle.

**Step 4.**Put the bottom bed on L shape frame.