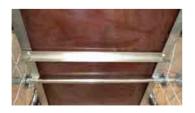

**Step 5.** Assemble one connect frame on back side of cart, which is under the bottom bed. Here, we will use M6\*30 bolts and nuts, 2pcs.

Step 2.

Slide wheels onto the axle.

**Step 4.**Put the bottom bed on L shape frame.

**Step 6.**Assemble another connect frame in the middle of the bottom bed with M6\*30 bolts and nuts, 2pcs.