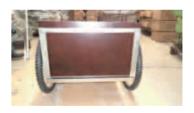

# GARDEN CART—

### IMPORTANT SAFETY INSTRUCTION

CAPACITY: 6.5 CFT.

DO NOT operate if any part is damaged or broken.

DO NOT use on steep inclines where tipping may occur.

NOT FOR USE BY CHILDREN.