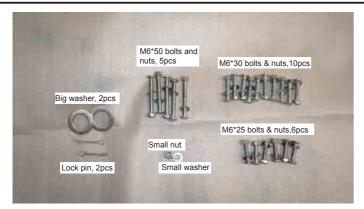

### **Parts and Hardware Identification**

## **Assembly Instructions**

Step 1.

Put the L shape frames on the floor, the right frame has a thread bolt on the short end, then make the axle put through the L shape frames.

**Step 3.**Tighten with big washer and lock pin on each side.

**Step 5.** Assemble one connect frame on back side of cart, which is under the bottom bed. Here, we will use M6\*30 bolts and nuts, 2pcs.

Step 2.

Slide wheels onto the axle.

**Step 4.**Put the bottom bed on L shape frame.

**Step 6.**Assemble another connect frame in the middle of the bottom bed with M6\*30 bolts and nuts, 2pcs.

## **Assembly Instructions**

Step 7.

Then assemble the W shape frame with M6\*50 bolts and nuts, 1pc.

Step 9.
Assemble one side of the connect bar on end of right L shape with a small washer and a

**Step 11.** Find U shape frame, put the extend parts into it.

Step 8.

Put the side fences on the bottom bed, assemble with M6\*50 bolts and nuts, 4pcs. The bolts should connect the side fence, M shape frame and L shape frame together. Then use M6\*25 bolts and nuts, 6pcs to connect the bottom side, side fences and L shape frame.

Step 10.

Then put the back fence close to L shape frame, hang another end of connect bar on L shape frame.

Step 12.

Assemble the whole U shape frame on top of side fences, tighten with M6\*30 bolts and nuts, 6pcs.