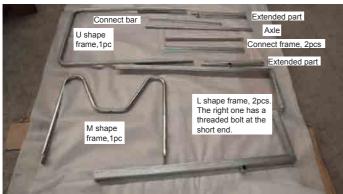

### **Parts and Hardware Identification**

## **Assembly Instructions**

Step 1.

Put the L shape frames on the floor, the right frame has a thread bolt on the short end, then make the axle put through the L shape frames.

**Step 3.**Tighten with big washer and lock pin on each side.

**Step 5.** Assemble one connect frame on back side of cart, which is under the bottom bed. Here, we will use M6\*30 bolts and nuts, 2pcs.

Step 2.

Slide wheels onto the axle.

**Step 4.**Put the bottom bed on L shape frame.

**Step 6.**Assemble another connect frame in the middle of the bottom bed with M6\*30 bolts and nuts, 2pcs.

## **Assembly Instructions**

Step 7.

Then assemble the W shape frame with M6\*50 bolts and nuts, 1pc.

Step 9.
Assemble one side of the connect bar on end of right L shape with a small washer and a

**Step 11.** Find U shape frame, put the extend parts into it.

Step 8.

Put the side fences on the bottom bed, assemble with M6\*50 bolts and nuts, 4pcs. The bolts should connect the side fence, M shape frame and L shape frame together. Then use M6\*25 bolts and nuts, 6pcs to connect the bottom side, side fences and L shape frame.

Step 10.

Then put the back fence close to L shape frame, hang another end of connect bar on L shape frame.

Step 12.

Assemble the whole U shape frame on top of side fences, tighten with M6\*30 bolts and nuts, 6pcs.