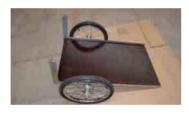

## **Assembly Instructions**

Step 7.

Then assemble the W shape frame with M6\*50 bolts and nuts, 1pc.

Step 9.
Assemble one side of the connect bar on end of right L shape with a small washer and a

**Step 11.** Find U shape frame, put the extend parts into it.

Step 8.

Put the side fences on the bottom bed, assemble with M6\*50 bolts and nuts, 4pcs. The bolts should connect the side fence, M shape frame and L shape frame together. Then use M6\*25 bolts and nuts, 6pcs to connect the bottom side, side fences and L shape frame.

Step 10.

Then put the back fence close to L shape frame, hang another end of connect bar on L shape frame.

Step 12.

Assemble the whole U shape frame on top of side fences, tighten with M6\*30 bolts and nuts, 6pcs.