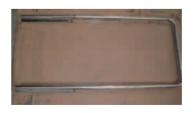

## **Assembly Instructions**

Step 7.

Then assemble the W shape frame with M6\*50 bolts and nuts, 1pc.

Step 9.
Assemble one side of the connect bar on end of right L shape with a small washer and a

**Step 11.** Find U shape frame, put the extend parts into it.

Step 10.

Then put the back fence close to L shape frame, hang another end of connect bar on L shape frame.

Step 12.

Assemble the whole U shape frame on top of side fences, tighten with M6\*30 bolts and nuts, 6pcs.