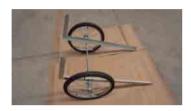

**Step 5.** Assemble one connect frame on back side of cart, which is under the bottom bed. Here, we will use M6\*30 bolts and nuts, 2pcs.

Step 2.

Slide wheels onto the axle.

**Step 4.**Put the bottom bed on L shape frame.