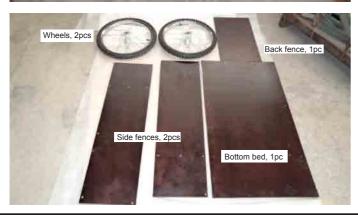

### **Parts and Hardware Identification**

**Step 5.** Assemble one connect frame on back side of cart, which is under the bottom bed. Here, we will use M6\*30 bolts and nuts, 2pcs.

Step 2.

Slide wheels onto the axle.

**Step 4.**Put the bottom bed on L shape frame.

Step 8.

Put the side fences on the bottom bed, assemble with M6\*50 bolts and nuts, 4pcs. The bolts should connect the side fence, M shape frame and L shape frame together. Then use M6\*25 bolts and nuts, 6pcs to connect the bottom side, side fences and L shape frame.

Step 10.

Then put the back fence close to L shape frame, hang another end of connect bar on L shape frame.

Step 12.

Assemble the whole U shape frame on top of side fences, tighten with M6\*30 bolts and nuts, 6pcs.