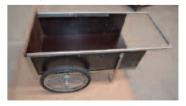

## **Assembly Instructions**

Step 1.

Put the L shape frames on the floor, the right frame has a thread bolt on the short end, then make the axle put through the L shape frames.

**Step 3.**Tighten with big washer and lock pin on each side.

**Step 5.** Assemble one connect frame on back side of cart, which is under the bottom bed. Here, we will use M6\*30 bolts and nuts, 2pcs.

Step 2.

Slide wheels onto the axle.

**Step 4.**Put the bottom bed on L shape frame.

**Step 6.**Assemble another connect frame in the middle of the bottom bed with M6\*30 bolts and nuts, 2pcs.

## **Assembly Instructions**

Step 7.

Then assemble the W shape frame with M6\*50 bolts and nuts, 1pc.

Step 9.
Assemble one side of the connect bar on end of right L shape with a small washer and a

**Step 11.** Find U shape frame, put the extend parts into it.

Step 8.

Put the side fences on the bottom bed, assemble with M6\*50 bolts and nuts, 4pcs. The bolts should connect the side fence, M shape frame and L shape frame together. Then use M6\*25 bolts and nuts, 6pcs to connect the bottom side, side fences and L shape frame.

Step 10.

Then put the back fence close to L shape frame, hang another end of connect bar on L shape frame.

Step 12.

Assemble the whole U shape frame on top of side fences, tighten with M6\*30 bolts and nuts, 6pcs.