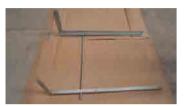

## **Assembly Instructions**

Step 1.

Put the L shape frames on the floor, the right frame has a thread bolt on the short end, then make the axle put through the L shape frames.

**Step 3.**Tighten with big washer and lock pin on each side.