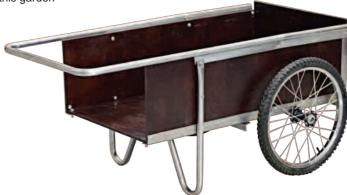

### IMPORTANT SAFETY INSTRUCTION

CAPACITY: 6.5 CFT.

DO NOT operate if any part is damaged or broken.

DO NOT use on steep inclines where tipping may occur.

NOT FOR USE BY CHILDREN.