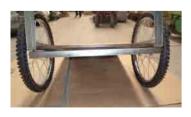

**Step 5.** Assemble one connect frame on back side of cart, which is under the bottom bed. Here, we will use M6\*30 bolts and nuts, 2pcs.

Step 2.

Slide wheels onto the axle.

**Step 4.**Put the bottom bed on L shape frame.