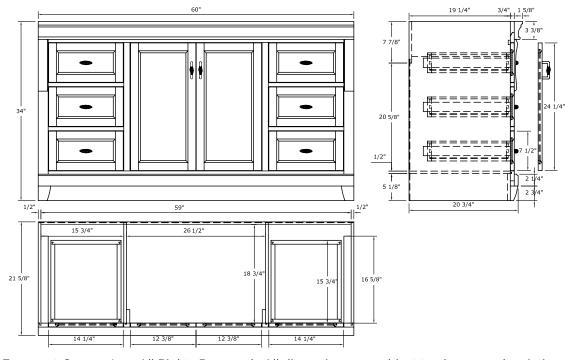

6 full extension dovetail drawers

Soft close door bumpers

Black birdcage-style hardware

Maple coated PVC interior for easy cleaning

Decorative toe kick

Concealed adjustable hinges

Fully assembled

Overall Dimensions: 60" x 21-5/8" x 34"H

Vanity top and sink not included

Copyright © 2011 Foremost Groups, Inc. All Rights Reserved. All dimensions are subject to change and variation without notice.

Note: Top will use Medium Oval Undermount

| PROPRIETARY AND CONFIDENTIAL THE INFORMATION CONTAINED IN THIS DRAWING IS THE                | UNI ESS OTHERWISE SPECIFIED          | DRAWN BY:        | E. Sandoval     |       | TITLE:<br>HD Dot Com Var |
|----------------------------------------------------------------------------------------------|--------------------------------------|------------------|-----------------|-------|--------------------------|
| SOLE PROPERTY OF WOODCRAFTERS HOME PRODUCTS                                                  |                                      | CHECKED BY:      |                 |       | Colorpoint-Stone         |
| L.L.C. ANY REPRODUCTION IN PART OR AS A WHOLE WITHOUT THE WRITTEN PERMISSION OF WOODCRAFTERS | DIMENSIONS ARE IN INCHES TOLERANCES: | APPROVED BY:     |                 |       |                          |
| HOME PRODUCTS L.L.C. IS PROHIBITED.                                                          | -0 +.125                             | DO NOT SCALE DRA | wing SCALE: 1:9 | SIZE: | PART NO:                 |