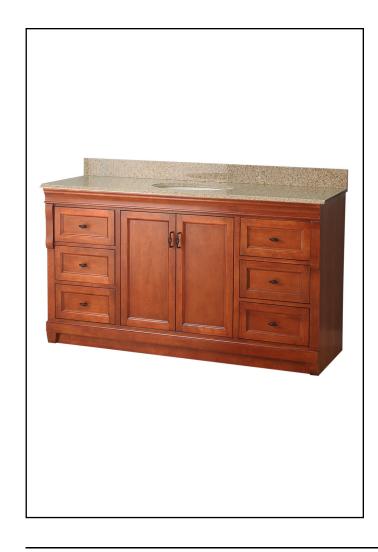

## **NAPLES 60" - SINGLE BASIN**

| Supplier Model# NACA6021D1 | HD S/O# 506-252     |
|----------------------------|---------------------|
| YOW Model# 468-446         | Internet# 100676530 |

Warm Cinnamon finish

6 full extension dovetail drawers

Soft close door bumpers

Black birdcage-style hardware

Maple coated PVC interior for easy cleaning

Decorative toe kick

Concealed adjustable hinges

Fully assembled

Overall Dimensions: 60" x 21-5/8" x 34"H