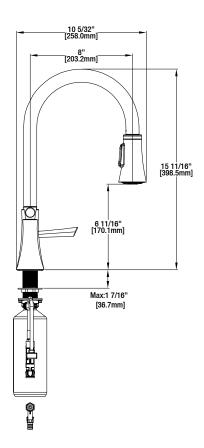

# **FEATURES**

- · Requires 4-Hole Sink with 8" On-Center
- · 1/2" IPS Connections
- · Max Flow Rate: 1.8 gpm (6.8 L/min) at 60 psi
- · Max Countertop Thickness: 1 7/16"
- · Spout Reach: 8"
- · Spout Height: 15 11/16"
- 1/4 Turn Ceramic Valve for Lifetime Drip-Free Operation
- · With Soap Dispenser

## WARRANTY

· Limited Lifetime Warranty

**INSTALLATION DIMENSIONS** 

Glacier Bay reserves the right to make changes in specifications and materials and to change and discontinue models, both without notice or obligation. Dimensions are for reference only.