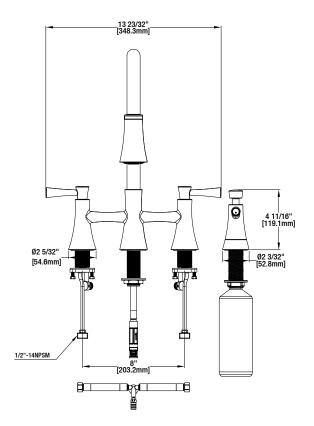

# **FEATURES**

- · Requires 4-Hole Sink with 8" On-Center
- · 1/2" IPS Connections
- · Max Flow Rate: 1.8 gpm (6.8 L/min) at 60 psi
- · Max Countertop Thickness: 1 7/16"
- · Spout Reach: 8"
- · Spout Height: 15 11/16"
- 1/4 Turn Ceramic Valve for Lifetime Drip-Free Operation
- · With Soap Dispenser

## WARRANTY

· Limited Lifetime Warranty

**INSTALLATION DIMENSIONS** 

Glacier Bay reserves the right to make changes in specifications and materials and to change and discontinue models, both without notice or obligation. Dimensions are for reference only.